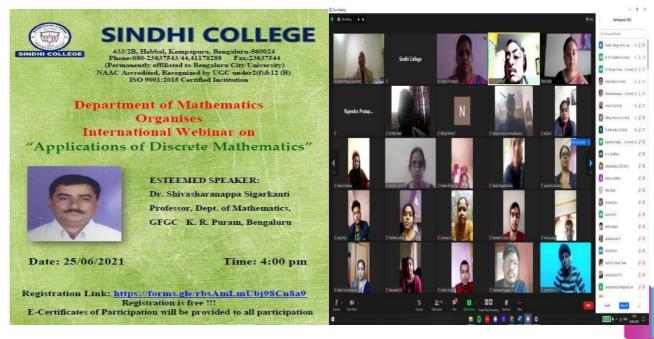

## **International Webinar on "Application of Discrete Mathematics"**

Department of Mathematics organized One Day International Webinar on "Application of Discrete Mathematics" on 25th June 2021. Webinar was organized to enhance the knowledge of students and faculty to inculcate the recent development and its application. Eminent speaker Dr. Shivasharanappa Sigarkanti, Professor, Dept. of Mathematics, GFGC, K. R. Puram, Bengaluru was the resource person. The session was very interesting, and the participants derived a good knowledge about discrete mathematics and its application. 223 participants across the globe participated in the webinar.