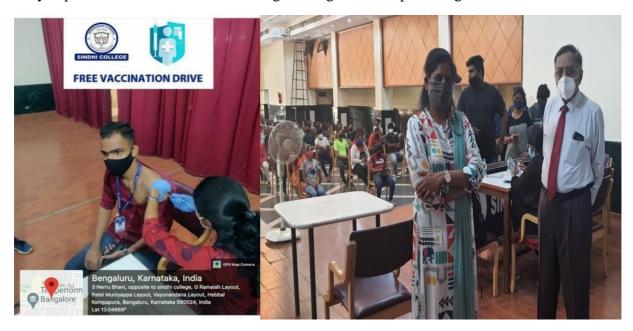

## **Covid Care Support and Vaccination Drive**

Sindhi Seva Samiti had set up an Oxygen Care Centre with 20 beds to help patients who could not find access to hospital beds on time in Golden Jubilee Hall, Sindhi College. For this project, the Samiti collaborated with CV7 (Civil Volunteer). And 14 free vaccination drives were conducted in the college in association with BBMP for staff and their family members, students and their siblings, parents, alumni and general public.