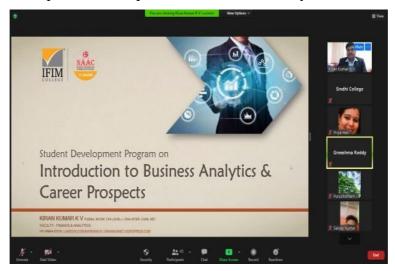

## Guest Lecture on "Introduction to Business Analytics & Career Prospects"

Department of Computer Science & Electronics conducted a guest lecture on "Introduction to Business Analytics & Career Prospects" on 26-11-2020. Prof. Kiran Kumar K V, Asst. Professor & Program Head, MBA from IFIM College, Bengaluru delivered the lecture. 45 Students from III Year BCA & B.Sc attended the lecture. The objective of the lecture was to analyse the correlation between different variables and also to analyse the possibility of default and generate customer records. Students gained knowledge on how to identify and describe complex business problems in terms of analytical models.