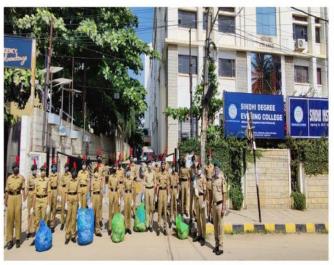

## **Covid Care Support and Vaccination Drive**

Sindhi Seva Samiti had set up an Oxygen Care Centre with 20 beds to help patients who could not find access to hospital beds on time in Golden Jubilee Hall, Sindhi College. For this project, the Samiti collaborated with CV7 (Civil Volunteer). And 14 free vaccination drives were conducted in the college in association with BBMP for staff and their family members, students and their siblings, parents, alumni and general public.