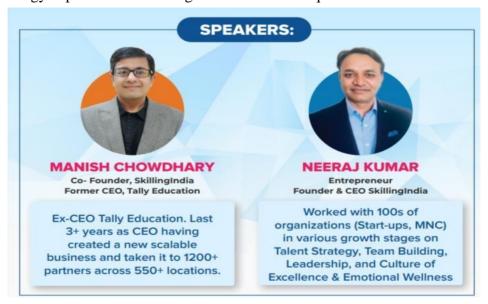

## Guest Lecture on "Importance of Software Skills in today's Digital World"

Department of Computer Science & Electronics conducted a guest lecture on "Importance of Software Skills in today's Digital World" on 12<sup>th</sup> January 2021 at 2.00 pm. Mr. Manish Chowdhary and Mr. Neeraj Kumar from SkillingIndia delivered the lecture. 64 Students from II & III year BCA & B.Sc attended the program.

The objective of the lecture was to develop the tech skills that will be required to thrive in tomorrow's world of learning technology skills, such as programming apps or developing digital. Students learned the skills that will be directly relevant to industries and careers of the future. Take away of the lecture are benefits of developing technology expertise and building the future skills required to succeed in education and beyond.