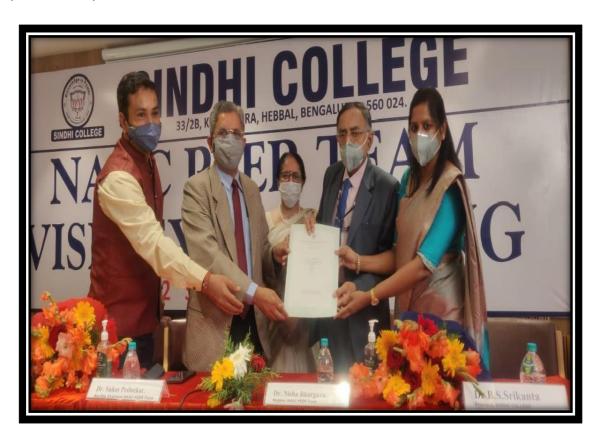

## **NAAC Re-accreditation**

NAAC Re-accreditation Peer Team Visit was held on 1<sup>st</sup> and 2<sup>nd</sup> September 2021. Chairperson Dr. Suhas Pednekar, VC, University of Mumbai, Member Co-ordinator Dr. Naresh Patel, Professor, Dharmsinh Desai University and Member Dr. Nisha Bhargava, Principal, MCM Dav College for Women were the peer team members. College Secured B++ (2.98 CGPA)