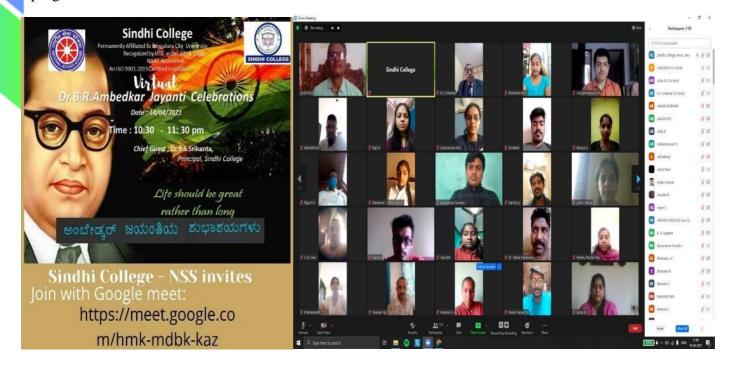

#### Webinar on "Budda, Basavanna & Dr. B R Ambedkar Avara Thathavagala Samakaaleenate"

Webinar on "Buddha, Basavanna and Dr.Ambedkar - Contemporary Relevance of their Teachings and Principles" was organised on 04<sup>th</sup> June, 2021. Dr. Nagabhushana Bagganadu, Associate Professor and Writer, Dr. Muddaveerappa. K, Lecturer and Saskruti Chintaka and Dr.Ravikumar Neeha, Lecturer and Poet were the resource persons. The speakers spoke in-depth about how the teachings and preaching's of Buddha, Basavanna and Ambedkar are relevant in present days. 273 people across the state participated in the program.