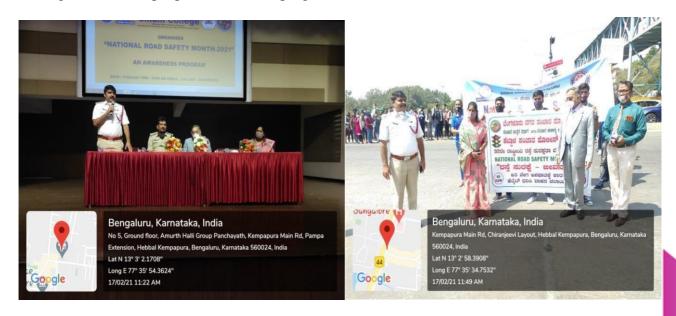

## **Covid Care Support and Vaccination Drive**

Sindhi Seva Samiti had set up an Oxygen Care Centre with 20 beds to help patients who could not find access to hospital beds on time in Golden Jubilee Hall, Sindhi College. For this project, the Samiti collaborated with CV7 (Civil Volunteer). And 14 free vaccination drives were conducted in the college in association with BBMP for staff and their family members, students and their siblings, parents, alumni and general public.