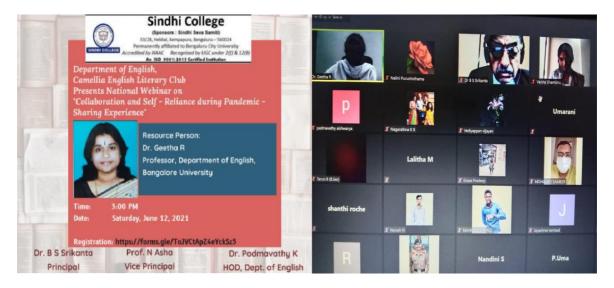

## **Department of English**

| Sl.<br>No | Date       | Торіс                                                                                        | Resource Person / Details                                      | No. of Participants | Mode   |
|-----------|------------|----------------------------------------------------------------------------------------------|----------------------------------------------------------------|---------------------|--------|
|           | Webinar    |                                                                                              |                                                                |                     |        |
| 1         | 12-06-2021 | National Webinar on: "Collaboration and Self- Reliance during Pandemic – Sharing Experience" | Dr. R. Geetha<br>Professor of English,<br>Bangalore University | 200                 | Online |

## National Webinar on "Collaboration and Self-Reliance during Pandemic - Sharing Experience"

The webinar on "Collaboration and Self-Reliance during Pandemic – Sharing Experience" was organized by the Department of English, Sindhi College on 12-06-2021. Dr. Geetha. R, Professor of English, Bangalore University was the speaker for the event. Dr. Geetha provided an insightful speech by using several beautiful anecdotes in her speech to give examples of collaboration and self-reliance. Dr. Geetha suggested we must ponder on our lifestyle choices. She posed few questions to participants and encouraged them to ask these questions to themselves and discuss. Questions like, how do we grow in these testing times from the love we got, what have we learned from mother nature, the mother of all

teachers, what the generations will learn from these difficult times, how we can empower each other by sharing our experiences, etc were posed. She provided perspicuous explanations on the impact of a pandemic on the mental health of the people, especially the students. 200 participants, from across India, were actively involved all through the two-hour webinar, through interactive exercises.