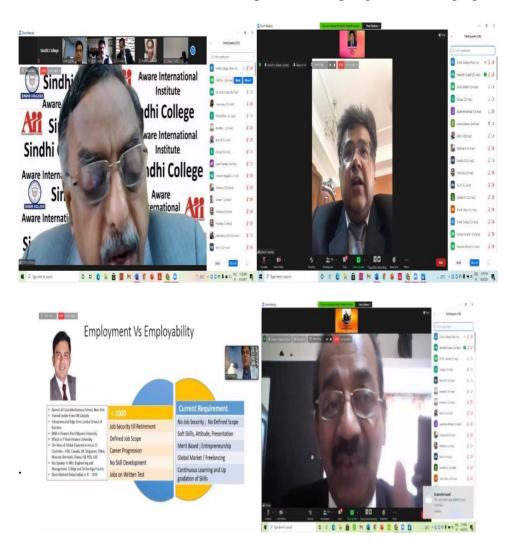

## International Webinar on "Employment Vs Employability in the Present Global Scenario"

Sindhi College, Bangalore organized an International Webinar on "Employment Vs Employability in the Present Global Scenario" on 02-08-2021 at 10:00 am in association with Aware International Institute, Kochi, Kerala. Prof. M. Ramachandra Gowda, Vice-Chancellor, Rani Channamma University, Belagavi, Karnataka inaugurated the webinar. The objective of the webinar was to equip the participants to become industry ready, to ponder upon various facets like strengthening academia-industry linkages,

fostering employability through curriculum reforms, higher education and its relevance in employment. The workshop was a grand success with 300 participants from the various parts of the globe. The presentation was very interesting and insightful in driving home the fact that the upcoming graduates should have a mix of unique set of skills, abilities and qualities that will make the future graduating students stand out from the crowd. The webinar was fruitful in creating awareness about acquiring employability skills that are transferable and which help them in adapting to the changing work culture.

International Webinar on "Employment Vs Employability in the Present Global Scenario" Sindhi College, Bangalore organized an International Webinar on "Employment Vs Employability in the Present Global Scenario" on 02-08-2021 at 10:00 am in association with Aware International Institute, Kochi, Kerala. Prof. M. Ramachandra Gowda, Vice-Chancellor, Rani Channamma University, Belagavi, Karnataka inaugurated the webinar. The objective of the webinar was to equip the participants to become industry ready, to ponder upon various facets like strengthening academia-industry linkages, fostering employability through curriculum reforms, higher education and its relevance in employment. The workshop was a grand success with 300 participants from the various parts of the globe. The presentation was very interesting and insightful in driving home the fact that the upcoming graduates should have a mix of unique set of skills, abilities and qualities that will make the future graduating students stand out from the crowd. The webinar was fruitful in creating awareness about acquiring employability skills that are transferable and which help them in adapting to the changing work culture.