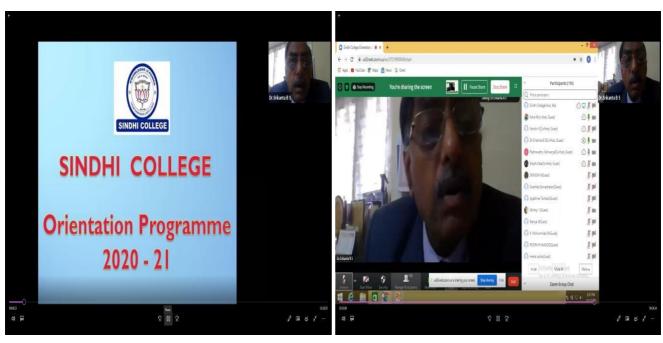

## **Orientation Programme:**

The academic year commenced with the conduct of orientation programme for the first-year degree students which was held on virtual platform on 3<sup>rd</sup> September 2020. Dr. B.S. Srikanta, Principal of the college addressed and welcomed the parents and students for another eventful year of excellence and quality learning and also made a comprehensive presentation on the rules and regulations of the college that are to be strictly adhered to, by the newly admitted students. He also enlightened the parents on their responsibility.