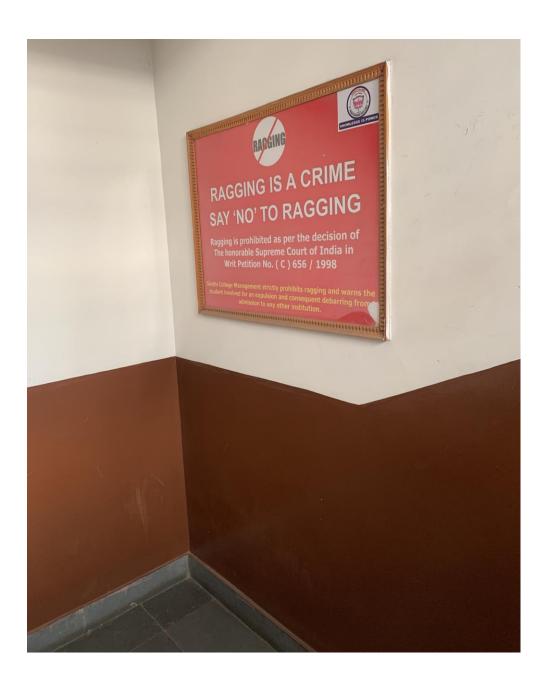

# 1) Anti-Ragging Cell is in IIIrd Floor

 Caution boards have been placed all over the campus regarding Anti –Ragging