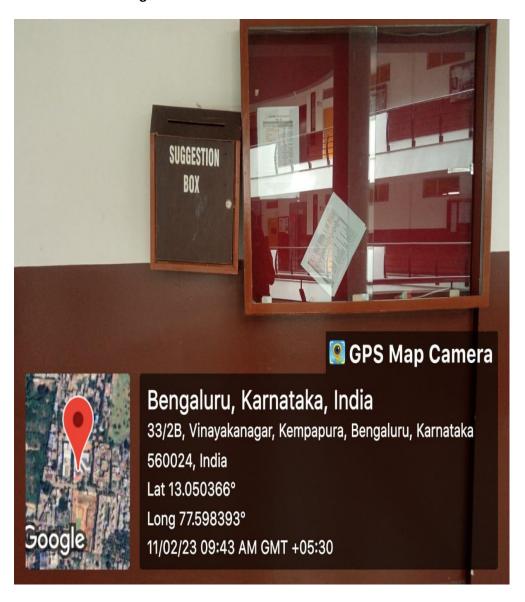

## 4) Suggestion Box available in Second Floor

## [Grievnace Redressal Offline]

Students grievance redressal and suggesiton box is put up in the second floor. Students can drop in their grievance and suggestion in the same. Committee members will check the box on regular basis and will address the grievance.