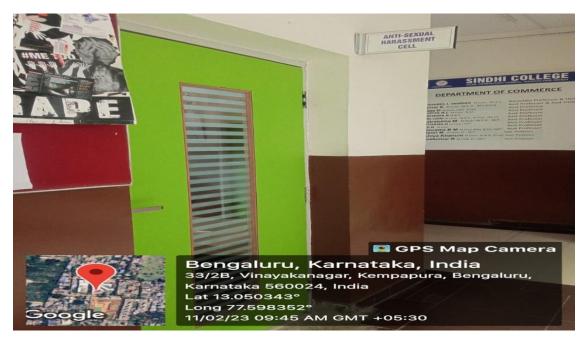

# Sindhi College

#### 5.1.5 Awareness

# 1) Anti-Ragging Cell is in IIIrd Floor



 Caution boards have been placed all over the campus regarding Anti –Ragging



## 2) Anti-Sexual Harassment Cell is in First Floor





# 3) Grievance Redressel Cell is in First Floor



Grievance Cell – I Floor

## 4) Suggestion Box available in Second Floor

## [Grievnace Redressal Offline]

Students grievance redressal and suggesiton box is put up in the second floor. Students can drop in their grievance and suggestion in the same. Committee members will check the box on regular basis and will address the grievance.



# 5) Online Grievance Redressal Form in available in College website [Grievnace Redressal Online]

#### Link:

https://www.sindhicollege.com/students\_support&tname=st\_udentsgrievanceredressal