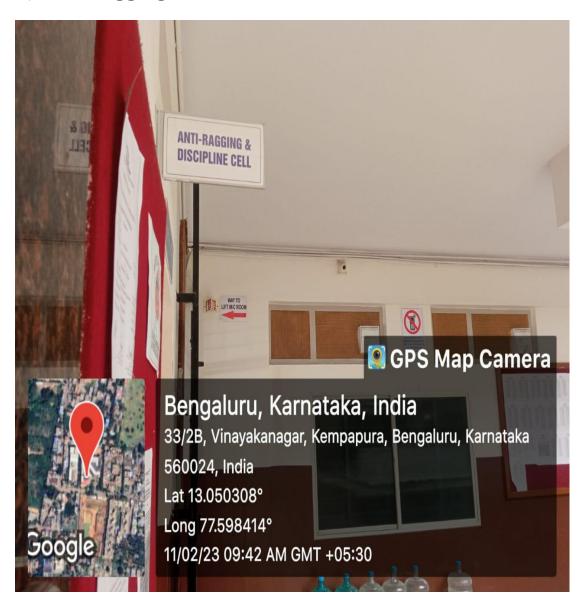

# 1) Anti-Ragging Cell is in IIIrd Floor

 Caution boards have been placed all over the campus regarding Anti –Ragging