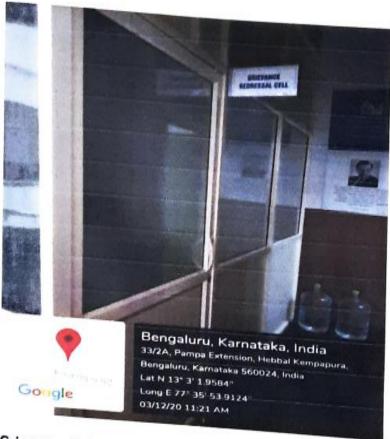

# Sindhi College

#### 5.1.5 Awareness

# 1) Anti-Ragging Cell is in IIIrd Floor



 Caution boards have been placed all over the campus regarding Anti –Ragging



## 2) Anti-Sexual Harassment Cell is in First Floor





# 3) Grievance Redressel Cell is in First Floor



Grievance Cell – I Floor

## 4) Suggestion Box available in Second Floor

## [Grievnace Redressal Offline]

Students grievance redressal and suggesiton box is put up in the second floor. Students can drop in their grievance and suggestion in the same. Committee members will check the box on regular basis and will address the grievance.



# 5) Online Grievance Redressal Form in available in College website [Grievnace Redressal Online]

#### Link:

https://www.sindhicollege.com/students\_support&tname=st\_udentsgrievanceredressal