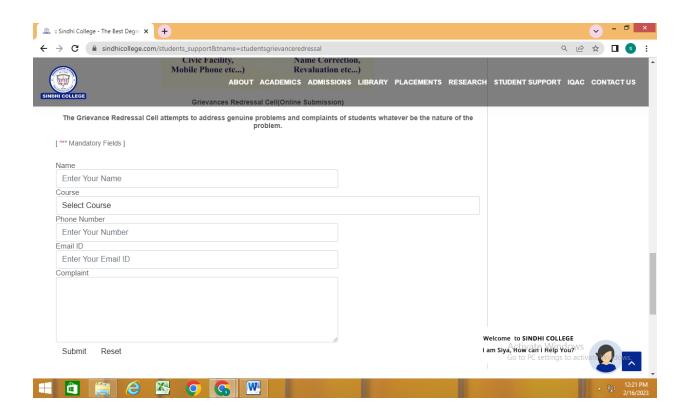

# 5) Online Grievance Redressal Form in available in College website [Grievnace Redressal Online]

#### Link:

https://www.sindhicollege.com/students\_support&tname=st\_udentsgrievanceredressal