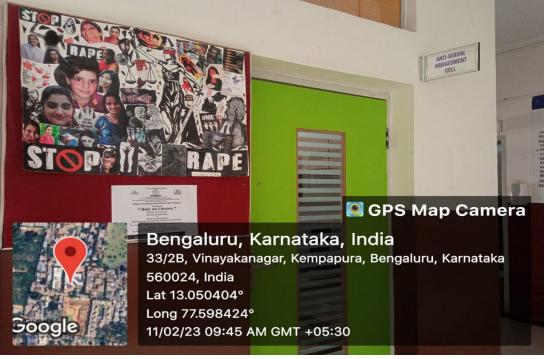

# Sindhi College

#### 5.1.5 Awareness

# 1) Anti-Ragging Cell is in IIIrd Floor



 Caution boards have been placed all over the campus regarding Anti –Ragging



## 2) Anti-Sexual Harassment Cell is in First Floor





# 3) Grievance Redressel Cell is in First Floor



Grievance Cell – I Floor

## 4) Suggestion Box available in Second Floor

## [Grievnace Redressal Offline]

Students grievance redressal and suggesiton box is put up in the second floor. Students can drop in their grievance and suggestion in the same. Committee members will check the box on regular basis and will address the grievance.



# 5) Online Grievance Redressal Form in available in College website [Grievnace Redressal Online]

#### Link:

https://www.sindhicollege.com/students\_support&tname=st\_udentsgrievanceredressal