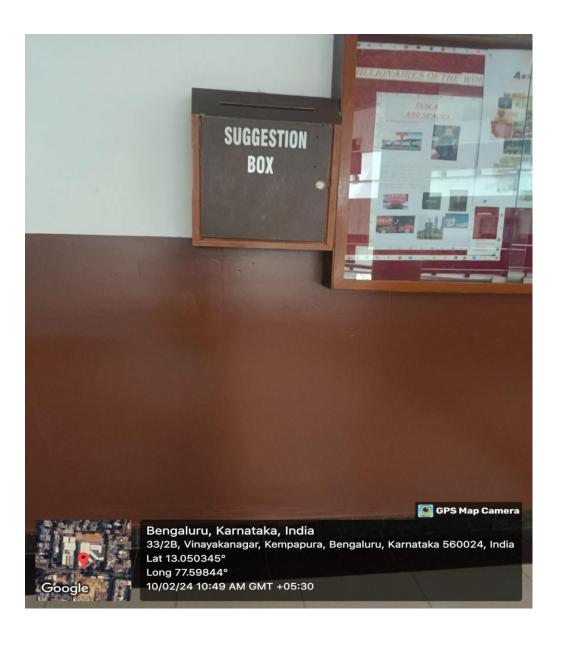

# 4) Suggestion Box available in Second Floor [Grievnace Redressal Offline]

Students grievance redressal and suggesiton box is put up in the second floor. Students can drop in their grievance and suggestion in the same. Committee members will check the box on regular basis and will address the grievance.