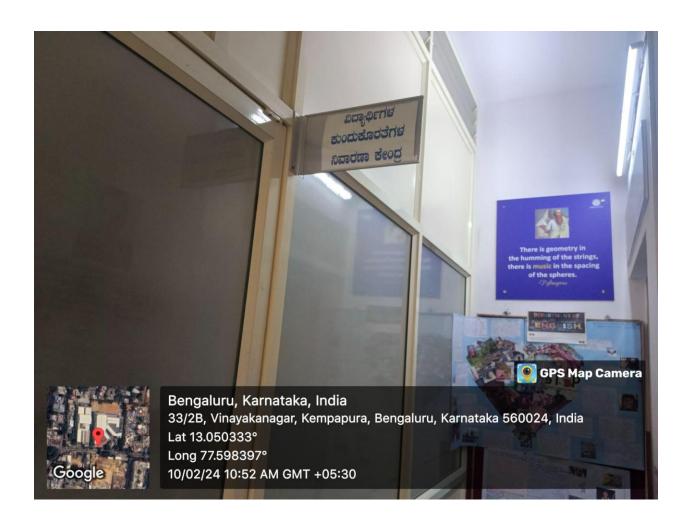

#### Sindhi College 5.1.5 Awareness

#### 1) Anti-Ragging Cell is in IIIrd Floor



 Caution boards have been placed all over the campus regarding Anti –Ragging



## 2) Anti-Sexual Harassment Cell is in First Floor



## 3) Grievance Redressal Cell is in First Floor



**Grievance Cell - I Floor** 

# 4) Suggestion Box available in Second Floor [Grievnace Redressal Offline]

Students grievance redressal and suggesiton box is put up in the second floor. Students can drop in their grievance and suggestion in the same. Committee members will check the box on regular basis and will address the grievance.



### 5) Online Grievance Redressal Form in available in College website [Grievance Redressal Online]

#### Link:

https://www.sindhicollege.com/students\_support&tnam e=studentsgrievanceredressal