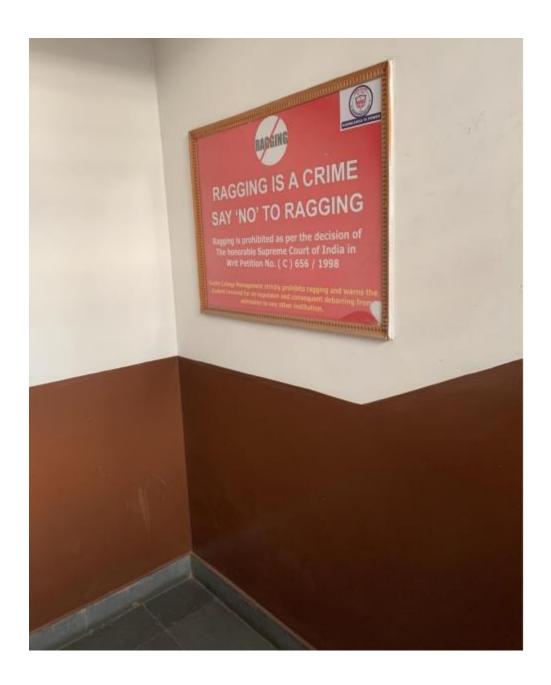

#### 1) Anti-Ragging Cell is in IIIrd Floor

 Caution boards have been placed all over the campus regarding Anti –Ragging