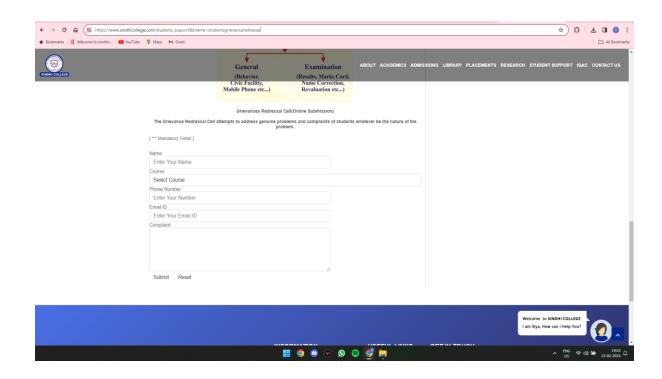

### 5) Online Grievance Redressal Form in available in College website [Grievance Redressal Online]

#### Link:

https://www.sindhicollege.com/students\_support&tnam e=studentsgrievanceredressal