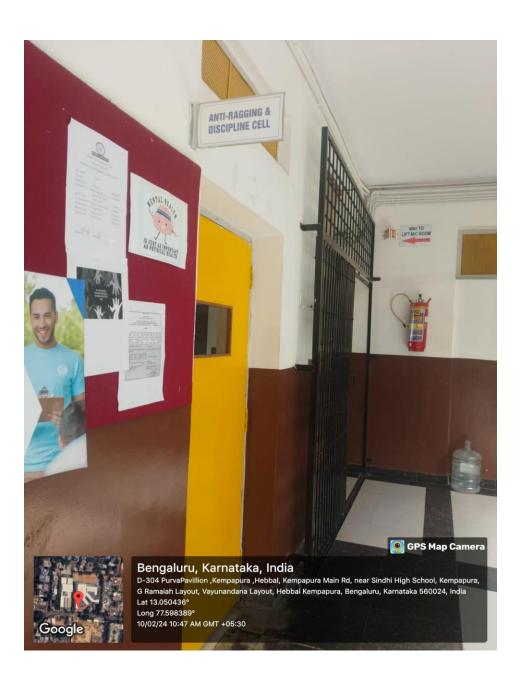

#### 1) Anti-Ragging Cell is in IIIrd Floor

 Caution boards have been placed all over the campus regarding Anti –Ragging