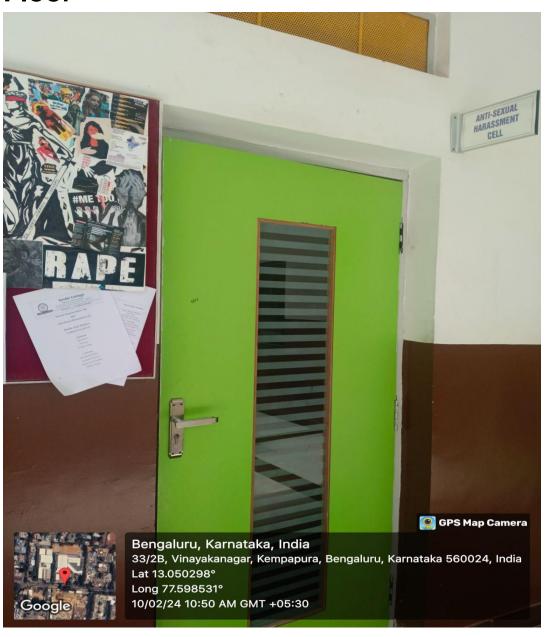

#### Sindhi College 5.1.5 Awareness

#### 1) Anti-Ragging Cell is in IIIrd Floor



 Caution boards have been placed all over the campus regarding Anti –Ragging



## 2) Anti-Sexual Harassment Cell is in First Floor



## 3) Grievance Redressal Cell is in First Floor



**Grievance Cell - I Floor** 

# 4) Suggestion Box available in Second Floor [Grievnace Redressal Offline]

Students grievance redressal and suggesiton box is put up in the second floor. Students can drop in their grievance and suggestion in the same. Committee members will check the box on regular basis and will address the grievance.



### 5) Online Grievance Redressal Form in available in College website [Grievance Redressal Online]

#### Link:

https://www.sindhicollege.com/students\_support&tnam e=studentsgrievanceredressal