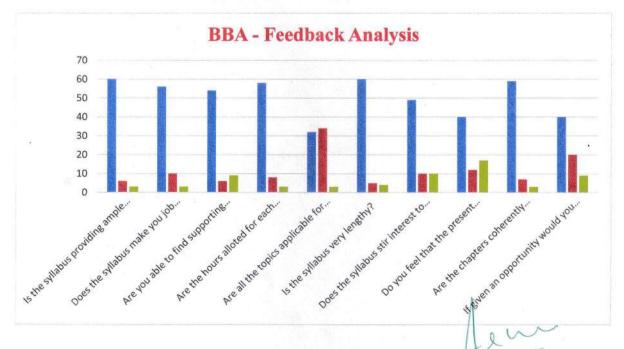

#### STUDENT FEED BACK ON CURRICULUM Batch 2021 - 2024

Department of Management (BBA)

| Sl. No | Statements \ Questionnaire                                                    | Yes | No | Not<br>Applicable | Total |
|--------|-------------------------------------------------------------------------------|-----|----|-------------------|-------|
| 1      | Is the syllabus providing ample opportunity to enhance your knowledge?        | 60  | 6  | 3                 | 69    |
| 2      | Does the syllabus make you job ready?                                         | 56  | 10 | 3                 | 69    |
| 3      | Are you able to find supporting material for the syllabus prescribed?         | 54  | 6  | 9                 | 69    |
| 4      | Are the hours alloted for each chapter sufficient?                            | 58  | 8  | 3                 | 69    |
| 5      | Are all the topics applicable for gaining practical skills?                   | 32  | 34 | 3                 | 69    |
| 6      | Is the syllabus very lengthy?                                                 | 60  | 5  | 4                 | 69    |
| 7      | Does the syllabus stir interest to learn more?                                | 49  | 10 | 10                | 69    |
| 8      | Do you feel that the present syllabus would help you in career building?      | 40  | 12 | 17                | 69    |
| 9      | Are the chapters coherently arranged to provide complete understanding?       | 59  | 7  | 3                 | 69    |
| 10     | If given an opportunity would you like to be a part of syllabus framing unit? | 40  | 20 | 9                 | 69    |