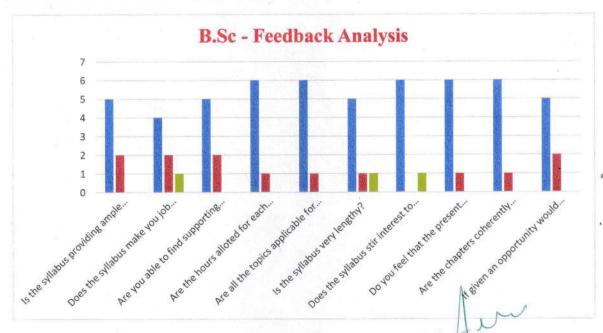

1   | Nil            | 7     |
| 5      | Are all the topics applicable for gaining practical skills?                   | 6   | .1  | Nil            | 7     |
| 6      | Is the syllabus very lengthy?                                                 | 5   | 1   | 1              | 7     |
| 7      | Does the syllabus stir interest to learn more?                                | 6   | Nil | 1              | 7     |
| 8      | Do you feel that the present syllabus would help you in career building?      | 6   | 1   | Nil            | 7     |
| 9      | Are the chapters coherently arranged to provide complete understanding?       | 6   | 1   | Nil            | 7     |
| 10     | If given an opportunity would you like to be a part of syllabus framing unit? | 5   | 2   | Nil            | 7     |



Principal SNDH! COLLEGE #33/2B Kempapura, Hebbai. Bengaluru-560 024



#### Note:

\* The questionnaire is intended to collect information relating to your satisfaction to

\* The information provided by you will be kept confidential and will be used only for **Instruction:** For each item please indicate your level of satisfaction with the following

| Sl. No | Statements \ Questionnaire                                                    | Yes      | No | Not Applicable |
|--------|-------------------------------------------------------------------------------|----------|----|----------------|
| 1      | Is the syllabus providing ample opportunity to enhance your knowledge?        |          |    |                |
| 2      | Does the syllabus make you job ready?