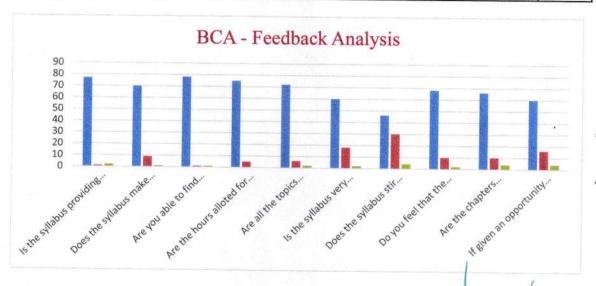

## Department of Computer Science (BCA)

| Sl. No | Statements \ Questionnaire                                                    | Yes | No | Not Applicable | Total |
|--------|-------------------------------------------------------------------------------|-----|----|----------------|-------|
| 1      | Is the syllabus providing ample opportunity to enhance your knowledge?        | 77  | 1  | 2              | 80    |
| 2      | Does the syllabus make you job ready?                                         | 70  | 9  | 1              | 80    |
| 3      | Are you able to find supporting material for the syllabus prescribed?         | 78  | 1  | 1              | 80    |
| 4      | Are the hours alloted for each chapter sufficient?                            | 75  | 5  | Nil            | 80    |
| 5      | Are all the topics applicable for gaining practical skills?                   | 72  | 6  | 2              | 80    |
| 6      | Is the syllabus very lengthy?                                                 | 60  | 18 | 2              | 80    |
| 7      | Does the syllabus stir interest to learn more?                                | 46  | 30 | 4              | 80    |
| 8      | Do you feel that the present syllabus would help you in career building?      | 68  | 10 | 2              | 80    |
| 9      | Are the chapters coherently arranged to provide complete understanding?       | 66  | 10 | 4              | 80    |
|        | If given an opportunity would you like to be a part of syllabus framing unit? | 60  | 16 | 4              | 80    |