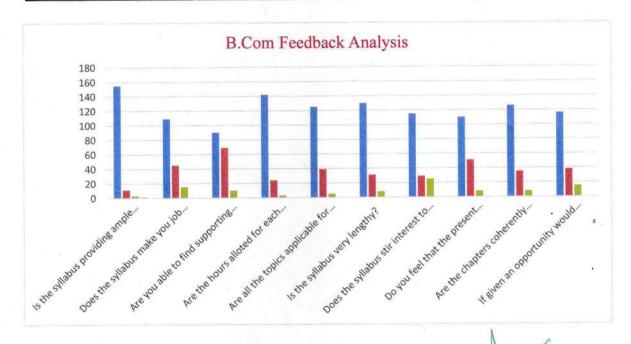

## STUDENT FEED BACK ON CURRICULUM

Batch 2021 - 2024

Consolidated Student's Feedback- UG

| Sl. No | Statements / Questioniane                                                     | Yes | No | Not Applicable | Total |
|--------|-------------------------------------------------------------------------------|-----|----|----------------|-------|
| 1      | Is the syllabus providing ample opportunity to enhance your knowledge?        | 335 | 27 | 11             | 373   |
| 2      | Does the syllabus make you job ready?                                         | 274 | 76 | 23             | 373   |
| 3      | Are you able to find supporting material for the syllabus prescribed?         | 266 | 85 | 22             | 373   |
| 4      | Are the hours alloted for each chapter sufficient?                            | 319 | 46 | 8              | 373   |
| 5      | Are all the topics applicable for gaining practical skills?                   | 261 | 96 | 16             | 373   |
| 6      | Is the syllabus very lengthy?                                                 | 292 | 62 | 19             | 373   |
| 7      | Does the syllabus stir interest to learn more?                                | 258 | 73 | 42             | 373   |
| 8      | Do you feel that the present syllabus would help you in career building?      | 258 | 82 | 33             | 373   |
| a      | Are the chapters coherently arranged to provide complete understanding?       | 300 | 57 | . 16           | 373   |
| 10     | If given an opportunity would you like to be a part of syllabus framing unit? | 252 | 90 | 31             | 373   |