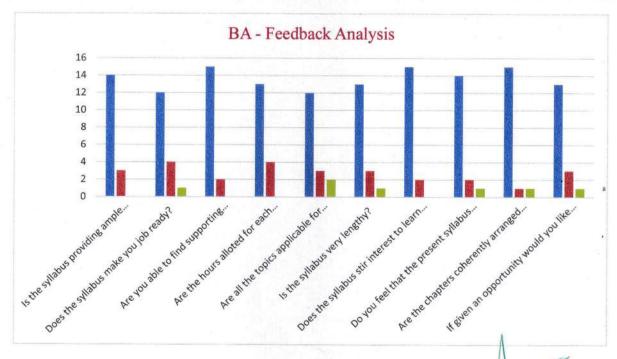

13  | 4  | Nil            | 17    |
| 5      | Are all the topics applicable for gaining practical skills?                   | 12  | 3  | 2              | 17    |
| 6      | Is the syllabus very lengthy?                                                 | 13  | 3  | 1              | 17    |
| 7      | Does the syllabus stir interest to learn more?                                | 15  | 2  | Nil            | 17    |
| 8      | Do you feel that the present syllabus would help you in career building?      | 14  | 2  | 1              | 17    |
| 9      | Are the chapters coherently arranged to provide complete understanding?       | 15  | 1  | 1              | 17    |
| 10     | If given an opportunity would you like to be a part of syllabus framing unit? | 13  | 3  | 1              | 17    |



Principal AL SINOL COLLEGE #33/2B Kempapura, Hebbal, Bengaluru-560 024



## SINDHI COLLEGE 33/2B, KEMPAPURA HEBBAL BANGALORE-560024

## Students Feedback on curriculum 2023-2024 Department of Arts (BA)

#### Note:

\* The questionnaire is intended to collect information relating to your satisfaction to

\* The information provided by you will be kept confidential and will be used only for

Instruction: For each item please indicate your level of satisfaction with the following

| Sl. No | Statements \ Questionnaire                                                    | Yes      | No | Not Applicable |
|--------|-------------------------------------------------------------------------------|----------|----|----------------|
| 1      | Is the syllabus providing ample opportunity to enhance