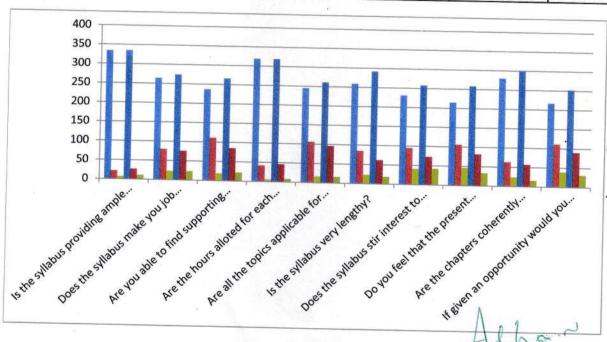

## STUDENT FEED BACK ON CURRICULUM

Batch 2021 - 2024

Consolidated Student's Feedback- UG

| Sl. No | Statements / Questioniane                                                     | Yes | No | Not Applicable | Total |
|--------|-------------------------------------------------------------------------------|-----|----|----------------|-------|
| 1      | Is the syllabus providing ample opportunity to enhance your knowledge?        | 335 | 27 | 11             | 373   |
| 2      | Does the syllabus make you job ready?                                         | 274 | 76 | 23             | 373   |
| 3      | Are you able to find supporting material for the syllabus prescribed?         | 266 | 85 | 22             | 373   |
| 4      | Are the hours alloted for each chapter sufficient?                            | 319 | 46 | 8              | 373   |
| 5      | Are all the topics applicable for gaining practical skills?                   | 261 | 96 | 16             | 373   |
| 6      | Is the syllabus very lengthy?                                                 | 292 | 62 | 19             | 373   |
| 7      | Does the syllabus stir interest to learn more?                                | 258 | 73 | 42             | 373   |
| 8      | Do you feel that the present syllabus would help you in career building?      | 258 | 82 | 33             | 373   |
| a      | Are the chapters coherently arranged to provide complete understanding?       | 300 | 57 | . 16           | 373   |
| 10     | If given an opportunity would you like to be a part of syllabus framing unit? | 252 | 90 | 31             | 373   |