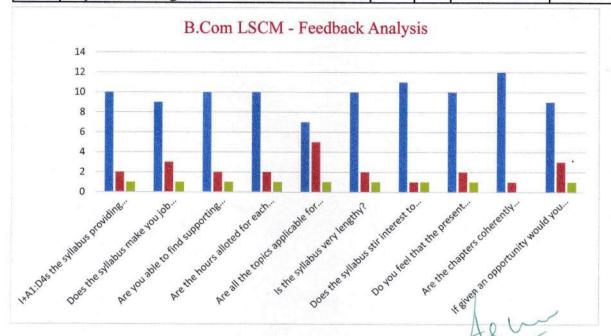

10  | 2  | 1              | 13    |
| 5      | Are all the topics applicable for gaining practical skills?                   | 7   | 5  | 1              | 13    |
| 6      | Is the syllabus very lengthy?                                                 | 10  | 2  | 1              | 13    |
| 7      | Does the syllabus stir interest to learn more?                                | 11  | 1  | 1              | 13    |
| 8      | Do you feel that the present syllabus would help you in career building?      | 10  | 2  | 1              | 13    |
| 9      | Are the chapters coherently arranged to provide complete understanding?       | 12  | 1  | Nil            | 13    |
| 10     | If given an opportunity would you like to be a part of syllabus framing unit? | 9   | 3  | 1              | 13    |



PRINCIPAL SINDHI COLLEGE #33/2B Kempapura, Hebbal,

Bengaluru - 560 024

#### Note:

\* The questionnaire is intended to collect information relating to your satisfaction to

\* The information provided by you will be kept confidential and will be used only for

| Sl. No | Statements \ Questionnaire                                                    | Yes | No   | Not Applicable |
|--------|-------------------------------------------------------------------------------|-----|------|----------------|
| 1      | Is the syllabus providing ample opportunity to enhance your knowledge?        |     |      |                |
| 2      | Does the syllabus make you job ready?                                         |     |      |                |
| 3      | Are you able to find supporting material