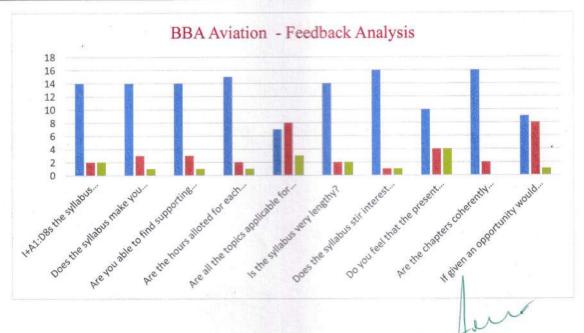

15  | 2  | 1              | 18    |
| 5      | Are all the topics applicable for gaining practical skills?                   | 7   | 8  | 3              | 18    |
| 6      | Is the syllabus very lengthy?                                                 | 14  | 2  | 2              | 18    |
| 7      | Does the syllabus stir interest to learn more?                                | 16  | 1  | 1              | 18    |
| 8      | Do you feel that the present syllabus would help you in career building?      | 10  | 4  | 4              | 18    |
| 9      | Are the chapters coherently arranged to provide complete understanding?       | 16  | 2  | Nil            | 18    |
| 10     | If given an opportunity would you like to be a part of syllabus framing unit? | 9   | 8  | 1              | 18    |



Principal SINDER COLLEGE #33/2B Kempapura, Hebbal. Bengaluru-560 024



#### Note:

\* The questionnaire is intended to collect information relating to your satisfaction to

\* The information provided by you will be kept confidential and will be used only for **Instruction:** For each item please indicate your level of satisfaction with the following

| Sl. No | Statements \ Questionnaire                                                    | Yes | No   | Not Applicable          |
|--------|-------------------------------------------------------------------------------|-----|------|-------------------------|
| 1      | Is the syllabus providing ample opportunity to enhance your knowledge?        |     |      | -                       |
| 2      | Does the syllabus make you job ready?