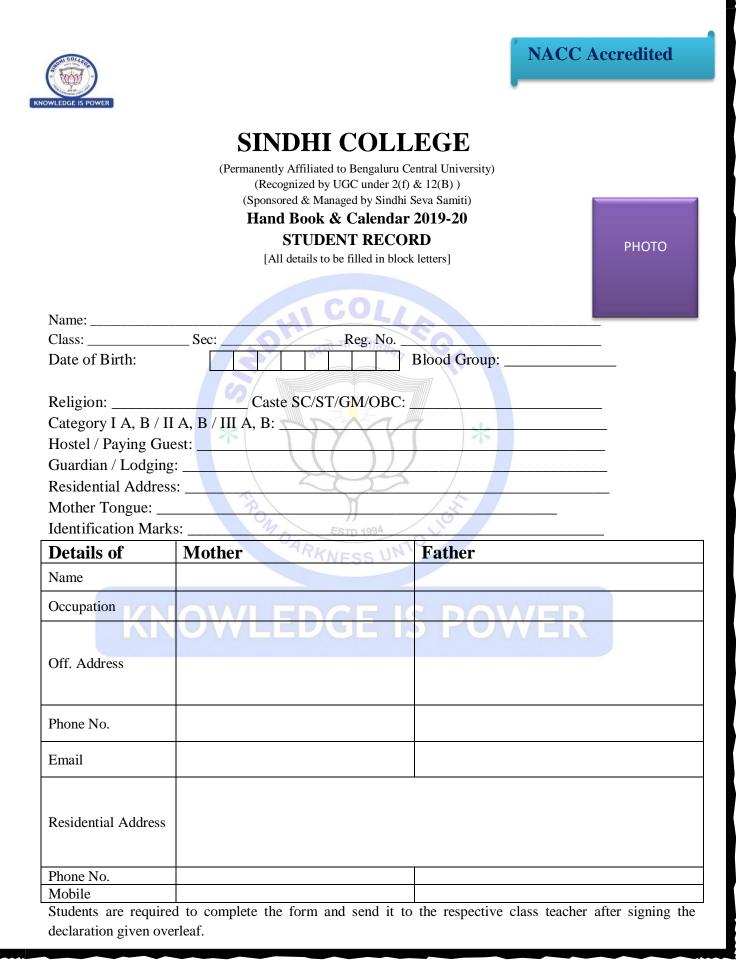

|                                             | SINDHI COLLEGE                                                                                     |       |  |  |  |  |  |
|---------------------------------------------|----------------------------------------------------------------------------------------------------|-------|--|--|--|--|--|
|                                             | (Permanently Affiliated to Bengaluru Central University)<br>(Recognized by UGC under 2(f) & 12(B)) |       |  |  |  |  |  |
| (Sponsored & Managed by Sindhi Seva Samiti) |                                                                                                    |       |  |  |  |  |  |
|                                             | Hand Book & Calendar 2019-20                                                                       |       |  |  |  |  |  |
|                                             | STUDENT RECORD                                                                                     | -     |  |  |  |  |  |
|                                             | [All details to be filled in block letters]                                                        | рното |  |  |  |  |  |
| Name:                                       | I GOLI                                                                                             |       |  |  |  |  |  |
| Name:<br>Class:                             | Sec:Reg. No                                                                                        |       |  |  |  |  |  |
| Date of Birth:                              | Blood Group:                                                                                       |       |  |  |  |  |  |
| Religion:                                   | Caste SC/ST/GM/OBC:                                                                                |       |  |  |  |  |  |
| Category I A, B / II                        |                                                                                                    |       |  |  |  |  |  |
| Hostel / Paying Gue                         |                                                                                                    |       |  |  |  |  |  |
| Guardian / Lodging:                         |                                                                                                    |       |  |  |  |  |  |
| Residential Address                         |                                                                                                    |       |  |  |  |  |  |
| Mother Tongue:                              |                                                                                                    |       |  |  |  |  |  |
| Identification Marks                        |                                                                                                    |       |  |  |  |  |  |
| Details of                                  | Mother Father                                                                                      |       |  |  |  |  |  |
| Name                                        | TANESS OF                                                                                          |       |  |  |  |  |  |
| Occupation                                  |                                                                                                    |       |  |  |  |  |  |
| Off. Address                                | OWLEDGE IS POWER                                                                                   |       |  |  |  |  |  |
| OII. Address                                |                                                                                                    |       |  |  |  |  |  |
| Phone No.                                   |                                                                                                    |       |  |  |  |  |  |
| Email                                       |                                                                                                    |       |  |  |  |  |  |
| Residential Address                         |                                                                                                    |       |  |  |  |  |  |
| Phone No.                                   |                                                                                                    |       |  |  |  |  |  |
| Mobile                                      |                                                                                                    |       |  |  |  |  |  |

Students are required to complete the form and send it to the respective class teacher after signing the declaration given overleaf.