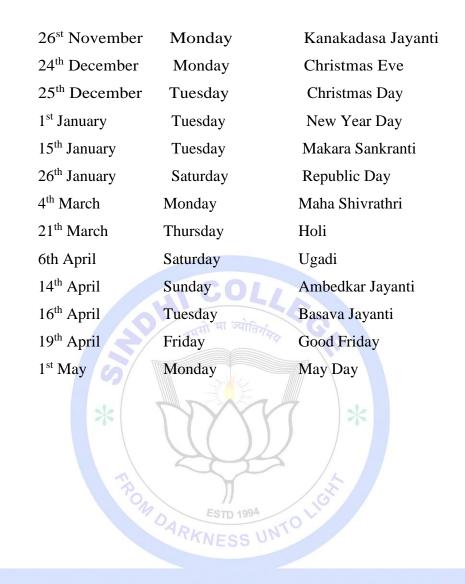

| 29th October  | Tuesday   | Bali Padyami       |  |
|---------------|-----------|--------------------|--|
| 1th November  | Friday    | Kannada Rajyotsava |  |
| 15th November | Friday    | Kanakadasa Jayanti |  |
| 25th December | Wednesday | Christmas Day      |  |
| 1st January   | Wednesday | New Year Day       |  |
| 15th January  | Wednesday | Makara Sankranti   |  |
| 26th January  | Sunday    | Republic Day       |  |
| 21st February | Friday    | Maha Shivrathri    |  |
| 10th March    | Tuesday   | Holi               |  |
| 25th March    | Wednesday | Ugadi              |  |
| 10th April    | Friday    | Good Friday        |  |
| 14th April    | Tuesday   | Ambedkar Jayanti   |  |
| 26th April    | Sunday    | Basava Jayanti     |  |
| 1st May       | Friday    | May Day            |  |