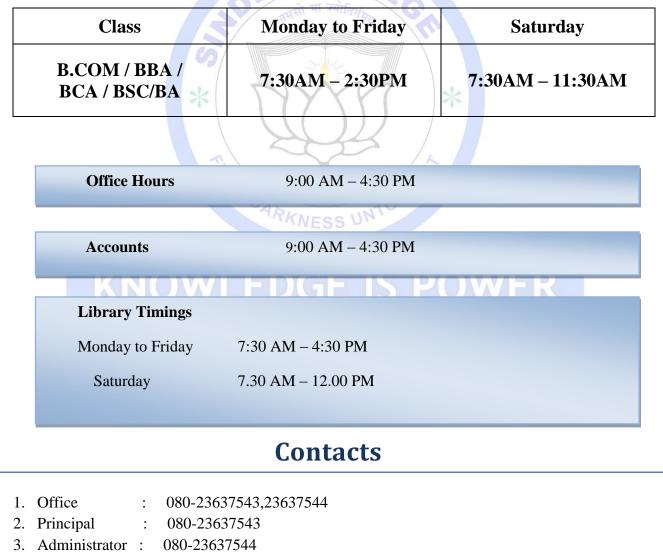

# **College Working Hours**

# Library

Library is an integral part of our educational institution. The Library consists of books and periodicals on various subjects. There is a qualified librarian in charge of the library. A reference section is also attached to it. The students can profitably utilize the library during college hours and also in leisure hours. To enable the students do reference work, there are large number of reference books including newspapers, encyclopedia, dictionaries, books on general knowledge, journals and previous years question papers. These are to be used inside the library. Students taking these books outside the library will be penalized.

#### **Rules of the Library**

1. The library will be open from 7.30a.m. to 4:30p.m. on all working days. On Saturdays, it will be open from 7.30 a.m. to 12.00 p.m.

2. Students can go into the stock section and select the books. Personal books, belongings like bags, jackets etc., should be kept in the pigeon holes provided near the entrance.