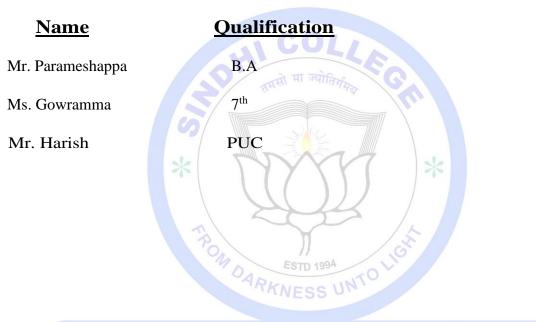

| <u>Supporting Staff</u> | *                    | *        |
|-------------------------|----------------------|----------|
| <u>Name</u>             | <b>Qualification</b> | J. J.    |
| Mr. Parameshappa        | B.A                  | NTO L    |
| Ms. Gowramma            | 7th                  |          |
| Mr. Harish              | PUC                  |          |
| Mr.Dheeraj              | PUC                  | IS POWER |