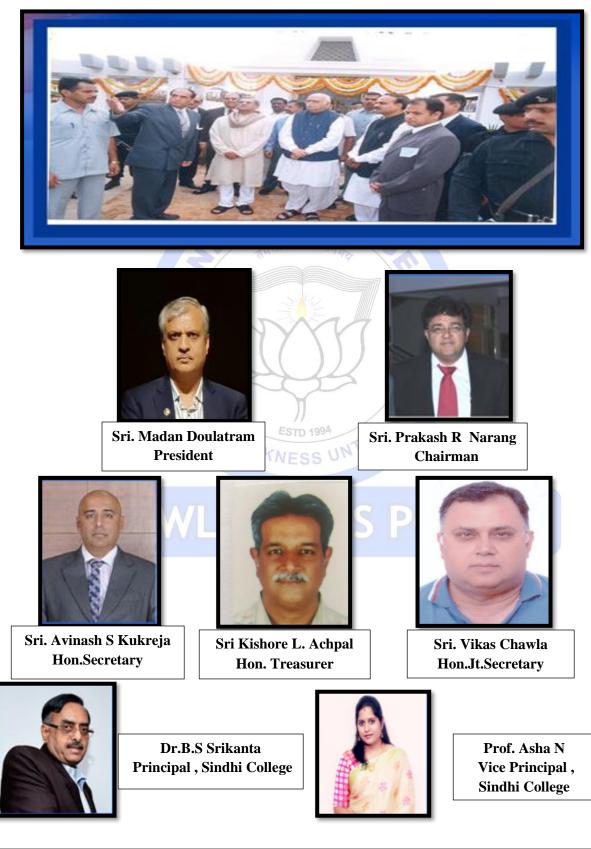

#### **OFFICE BEARERS**

#### AND

**MANAGING COMMITTEE** 

#### **MEMBERS**

#### 2019-2020

COLI

ESTD 1994

#### **Office Bearers**

Sri. Madan Doulatram Sri. Prakash R Narang Sri. Avinash S Kukreja Sri Kishore L. Achpal Sri. Vikas Chawla President Chairman Hon.Secretary Hon. Treasurer Hon.Jt.Secretary