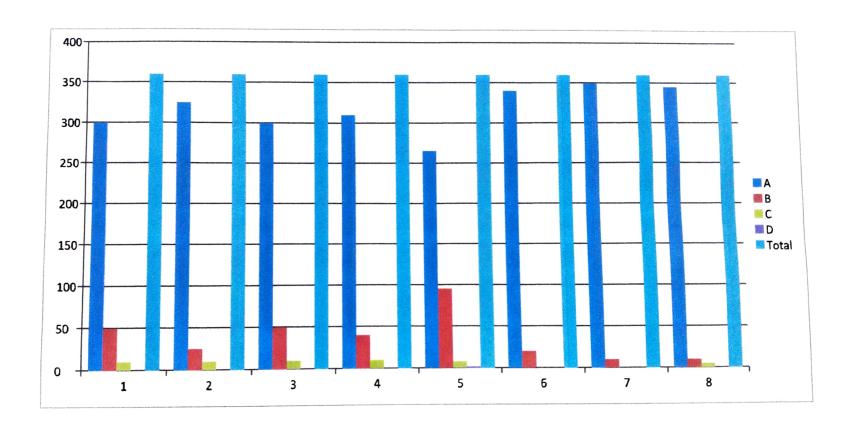

### TABLE EXHIBITS PARENTS FEEDBACK ON THE BASIS OF DIFFERENT PARAMETERS

| SL<br>NO | PARTICULARS                                                                                | A   | В  | C  | D  | Tota<br>I |
|----------|--------------------------------------------------------------------------------------------|-----|----|----|----|-----------|
| 1        | Infrastructure facilities namely, library, laboratory, canteen and other campus facilities | 300 | 50 | 10 | 0  | 360       |
| 2        | Programs arranged by their department for achieving industrial exposure                    | 325 | 25 | 10 | 0  | 360       |
| 3        | Encouragement to students for participation in various co-curricular activities            | 300 | 50 | 10 | 0  | 360       |
| 4        | Quality of academic resources namely teachers, course material etc.                        | 310 | 40 | 10 | 0  | 360       |
| 5        | Placement activities                                                                       | 265 | 95 | 08 | 02 | 360       |
| 6        | Efforts taken by department for overall grooming and personality development               | 340 | 20 | 0  | 0  | 360       |
| 7        | Student mentoring                                                                          | 350 | 10 | 0  | 0  | 360       |
| 8        | Course curriculum and its content                                                          | 345 | 10 | 05 | 0  | 360       |

### GRAPH EXHIBITS PARENTS FEEDBACK ANALYSIS ON THE BASIS OF DIFFERENT PARAMETERS

Del

Head of the Department of Commerce

Sindki College No. 33/26, Hebbal, Kempapura Bengaturu - 560 024. PRINCIPAL
SINDHI COLLEGE
33/2B Kempapura, Hebbal,
Bengaluru - 560 024.