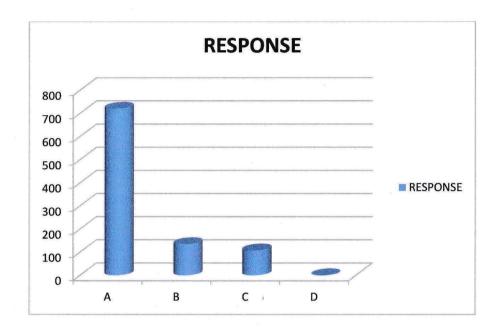

TABLE EXHIBITS PARENTS RESPONSE TOWARDS VARIOUS OPTIONS: A, B, C & D

| OPTIONS | RESPONSE |
|---------|----------|
| A       | 2535     |
| В       | 305      |
| С       | 53       |
| D       | 02       |