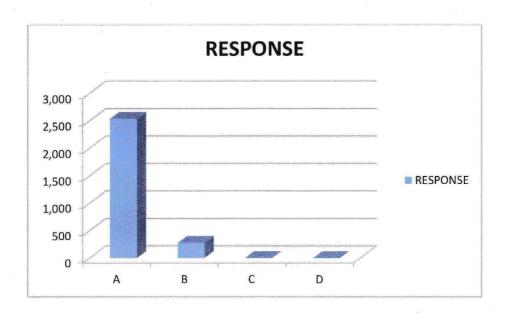

TABLE EXHIBITS PARENTS RESPONSE TOWARDS VARIOUS OPTIONS: A, B, C & D

| OPTIONS | RESPONSE |
|---------|----------|
| A       | 2535     |
| В       | 305      |
| С       | 53       |
| D       | 02       |