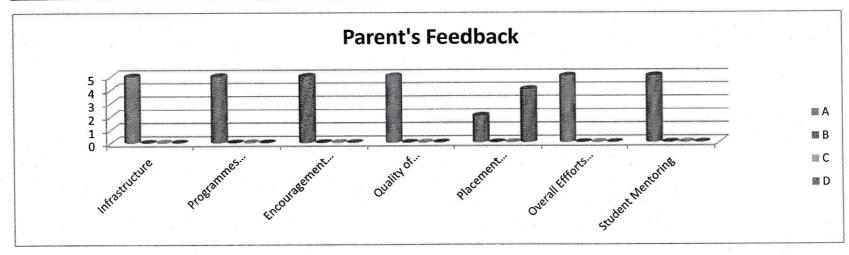

#### TABLE EXHIBITS PARENTS FEEDBACK ON THE BASIS OF DIFFERENT PARAMETERS

| SL  |                                                                                            | A   | В  | C | D | Total |
|-----|--------------------------------------------------------------------------------------------|-----|----|---|---|-------|
| NO. | PARTICULARS                                                                                |     |    |   |   |       |
| 1   | Infrastructure facilities namely, library, laboratory, canteen and other campus facilities | 300 | 50 | 0 | 0 | 350   |
| 2   | Programs arranged by their department for achieving industrial exposure                    | 325 | 25 | 0 | 0 | 350   |
| 3   | Encouragement to students for participation in various co-curricular activities            | 300 | 50 | 0 | 0 | 350   |
| 4   | Quality of academic resources namely teachers, course material etc.                        | 310 | 40 | 0 | 0 | 350   |
| 5   | Placement activities                                                                       | 265 | 95 | 0 | 0 | 350   |
| 6   | Efforts taken by department for overall grooming and personality development               | 340 | 10 | 0 | 0 | 350   |
| 7   | Student mentoring                                                                          | 350 | 0  | 0 | 0 | 350   |
| 8   | Course curriculum and its content                                                          | 345 | 05 | 0 | 0 | 350   |

#### GRAPH EXHIBITS PARENTS FEEDBACK ANALYSIS ON THE BASIS OF DIFFERENT PARAMETERS

Oril

**HOD SIGNATURE** 

Head of the Department of Commerce Sindhi College No. 33/28, Hebbal, Kempapura Bengaluru - 560 024.