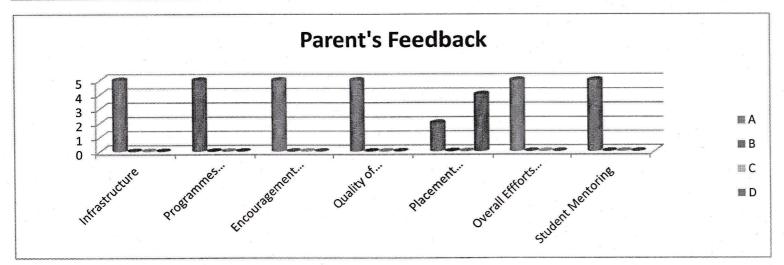

#### TABLE EXHIBITS PARENTS FEEDBACK ON THE BASIS OF DIFFERENT PARAMETERS:

PARENTS F -ANAI 2018 -

| SL<br>NO. | PARTICULARS                                                                                | A   | В  | С  | D |
|-----------|--------------------------------------------------------------------------------------------|-----|----|----|---|
| 1         | Infrastructure facilities namely, library, laboratory, canteen and other campus facilities | 290 | 80 | 28 | 0 |
| 2         | Programs arranged by their department for achieving industrial exposure                    | 300 | 70 | 28 | 0 |
| 3         | Encouragement to students for participation in various co-curricular activities            | 302 | 78 | 18 | 0 |
| 4         | Quality of academic resources namely teachers, course material etc.                        | 360 | 28 | 10 | 0 |
| 5         | Placement activities                                                                       | 350 | 30 | 18 | 0 |
| 6         | Efforts taken by department for overall grooming and personality development               | 370 | 15 | 13 | 0 |
| 7         | Student mentoring                                                                          | 380 | 10 | 8  | 0 |
| 8         | Course curriculum and its content                                                          | 390 | 8  | 0  | 0 |

#### GRAPH EXHIBITS PARENTS FEEDBACK ANALYSIS ON THE BASIS OF DIFFERENT PARAMETERS:

Hoad of the Department of Commerces
Sindhi College
No. 33 3. Mebbal, 10 papera

Bengi ... . 560 Ci ..