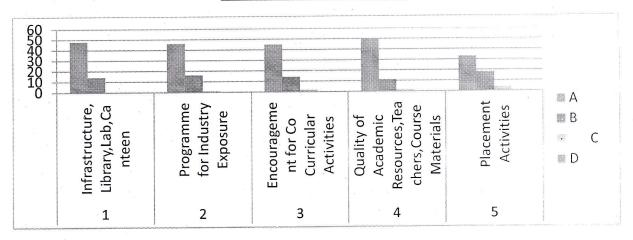

#### TABLE EXHIBITS PARENTS FEEDBACK ON THE BASIS OF DIFFERENT PARAMETERS:

PARENTS F -ANAI 2018 -

| SL<br>NO. | PARTICULARS                                                                                | A   | В  | С  | D |
|-----------|--------------------------------------------------------------------------------------------|-----|----|----|---|
| 1         | Infrastructure facilities namely, library, laboratory, canteen and other campus facilities | 290 | 80 | 28 | 0 |
| 2         | Programs arranged by their department for achieving industrial exposure                    | 300 | 70 | 28 | 0 |
| 3         | Encouragement to students for participation in various co-curricular activities            | 302 | 78 | 18 | 0 |
| 4         | Quality of academic resources namely teachers, course material etc.                        | 360 | 28 | 10 | 0 |
| 5         | Placement activities                                                                       | 350 | 30 | 18 | 0 |
| 6         | Efforts taken by department for overall grooming and personality development               | 370 | 15 | 13 | 0 |
| 7         | Student mentoring                                                                          | 380 | 10 | 8  | 0 |
| 8         | Course curriculum and its content                                                          | 390 | 8  | 0  | 0 |

#### GRAPH EXHIBITS PARENTS FEEDBACK ANALYSIS ON THE BASIS OF DIFFERENT PARAMETERS:

Hoad of the Department of Commerces
Sindhi College
No. 33 3. Mebbal, 10 papera

Bengi ... . 560 Ci ..