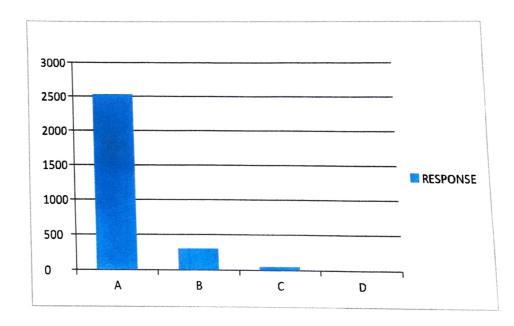

TABLE EXHIBITS PARENTS RESPONSE TOWARDS VARIOUS OPTIONS: A, B, C & D

| OPTIONS | RESPONSE |
|---------|----------|
| A       | 2535     |
| В       | 305      |
| С       | 53       |
| D       | 02       |