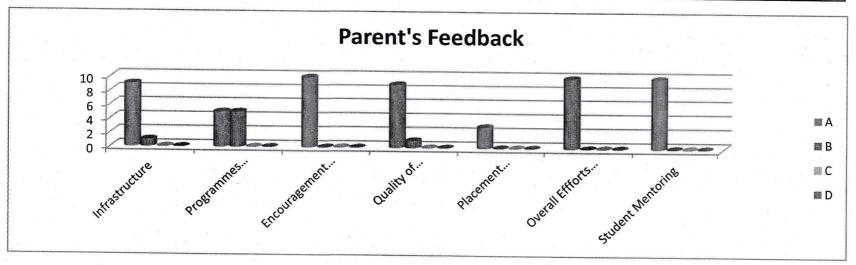

### TABLE EXHIBITS PARENTS FEEDBACK ON THE BASIS OF DIFFERENT PARAMETERS

| SL<br>NO | PARTICULARS                                                                                | A   | В  | C  | D  | Tota<br>I |
|----------|--------------------------------------------------------------------------------------------|-----|----|----|----|-----------|
| 1        | Infrastructure facilities namely, library, laboratory, canteen and other campus facilities | 300 | 50 | 10 | 0  | 360       |
| 2        | Programs arranged by their department for achieving industrial exposure                    | 325 | 25 | 10 | 0  | 360       |
| 3        | Encouragement to students for participation in various co-curricular activities            | 300 | 50 | 10 | 0  | 360       |
| 4        | Quality of academic resources namely teachers, course material etc.                        | 310 | 40 | 10 | 0  | 360       |
| 5        | Placement activities                                                                       | 265 | 95 | 08 | 02 | 360       |
| 6        | Efforts taken by department for overall grooming and personality development               | 340 | 20 | 0  | 0  | 360       |
| 7        | Student mentoring                                                                          | 350 | 10 | 0  | 0  | 360       |
| 8        | Course curriculum and its content                                                          | 345 | 10 | 05 | 0  | 360       |

### GRAPH EXHIBITS PARENTS FEEDBACK ANALYSIS ON THE BASIS OF DIFFERENT PARAMETERS

Del

Head of the Department of Commerce

Sindki College No. 33/26, Hebbal, Kempapura Bengaturu - 560 024. PRINCIPAL
SINDHI COLLEGE
33/2B Kempapura, Hebbal,
Bengaluru - 560 024.