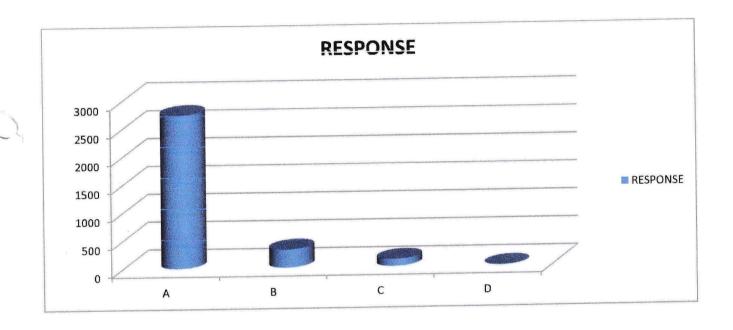

TABLE EXHIBITS PARENTS RESPONSE TOWARDS VARIOUS OPTIONS: A, B, C & D

| OPTIONS | RESPONSE |
|---------|----------|
| A       | 2535     |
| В       | 305      |
| С       | 53       |
| D       | 02       |