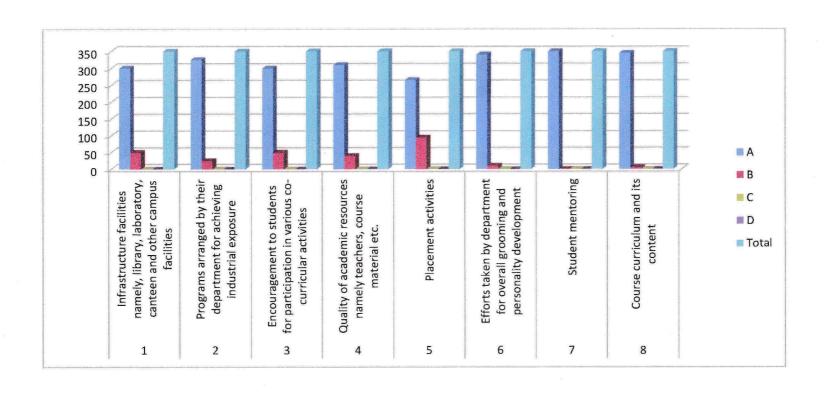

### TABLE EXHIBITS PARENTS FEEDBACK ON THE BASIS OF DIFFERENT PARAMETERS

| SL<br>NO | PARTICULARS                                                                                | A   | В  | C  | D  | Tota<br>I |
|----------|--------------------------------------------------------------------------------------------|-----|----|----|----|-----------|
| 1        | Infrastructure facilities namely, library, laboratory, canteen and other campus facilities | 300 | 50 | 10 | 0  | 360       |
| 2        | Programs arranged by their department for achieving industrial exposure                    | 325 | 25 | 10 | 0  | 360       |
| 3        | Encouragement to students for participation in various co-curricular activities            | 300 | 50 | 10 | 0  | 360       |
| 4        | Quality of academic resources namely teachers, course material etc.                        | 310 | 40 | 10 | 0  | 360       |
| 5        | Placement activities                                                                       | 265 | 95 | 08 | 02 | 360       |
| 6        | Efforts taken by department for overall grooming and personality development               | 340 | 20 | 0  | 0  | 360       |
| 7        | Student mentoring                                                                          | 350 | 10 | 0  | 0  | 360       |
| 8        | Course curriculum and its content                                                          | 345 | 10 | 05 | 0  | 360       |

### GRAPH EXHIBITS PARENTS FEEDBACK ANALYSIS ON THE BASIS OF DIFFERENT PARAMETERS

Del

Head of the Department of Commerce

Sindki College No. 33/26, Hebbal, Kempapura Bengaturu - 560 024. PRINCIPAL
SINDHI COLLEGE
33/2B Kempapura, Hebbal,
Bengaluru - 560 024.