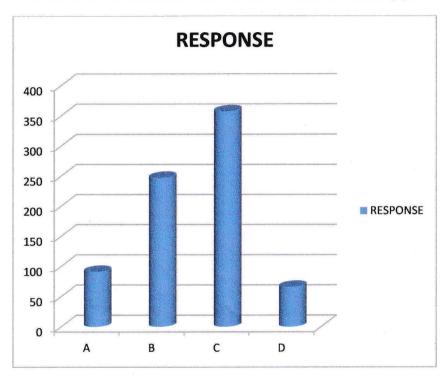

TABLE EXHIBITS PARENTS RESPONSE TOWARDS VARIOUS OPTIONS: A, B, C & D

| OPTIONS | RESPONSE |
|---------|----------|
| A       | 2535     |
| В       | 305      |
| С       | 53       |
| D       | 02       |