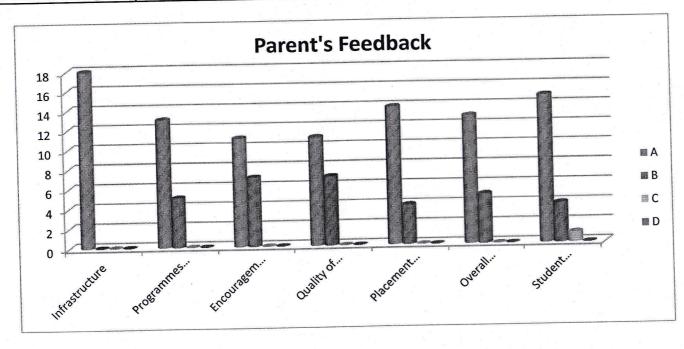

### GRAPH EXHIBITS PARENTS FEEDBACK ANALYSIS ON THE BASIS OF DIFFERENT PARAMETERS

Del

Head of the Department of Commerce

Sindki College No. 33/26, Hebbal, Kempapura Bengaturu - 560 024. PRINCIPAL
SINDHI COLLEGE
33/2B Kempapura, Hebbal,
Bengaluru - 560 024.

### TABLE EXHIBITS PARENTS FEEDBACK ON THE BASIS OF DIFFERENT PARAMETERS

| SL<br>NO | PARTICULARS                                                                                | A   | В  | C  | D  | Tota<br>I |
|----------|--------------------------------------------------------------------------------------------|-----|----|----|----|-----------|
| 1        | Infrastructure facilities namely, library, laboratory, canteen and other campus facilities | 300 | 50 | 10 | 0  | 360       |
| 2        | Programs arranged by their department for achieving industrial exposure                    | 325 | 25 | 10 | 0  | 360       |
| 3        | Encouragement to students for participation in various co-curricular activities            | 300 | 50 | 10 | 0  | 360       |
| 4        | Quality of academic resources namely teachers, course material etc.                        | 310 | 40 | 10 | 0  | 360       |
| 5        | Placement activities                                                                       | 265 | 95 | 08 | 02 | 360       |
| 6        | Efforts taken by department for overall grooming and personality development               | 340 | 20 | 0  | 0  | 360       |
| 7        | Student mentoring                                                                          | 350 | 10 | 0  | 0  | 360       |
| 8        | Course curriculum and its content                                                          | 345 | 10 | 05 | 0  | 360       |