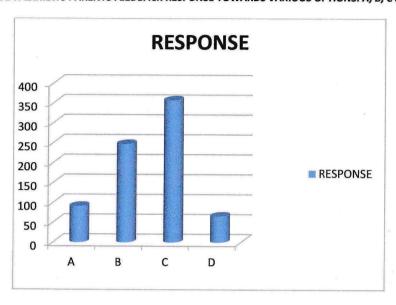

TABLE EXHIBITS PARENTS RESPONSE TOWARDS VARIOUS OPTIONS: A, B, C & D

| OPTIONS | RESPONSE |
|---------|----------|
| Α       | 2,535    |
| В       | 275      |
| С       | 0        |
| D       | 0        |

Hod signature
Head of the Department of Commerce
Sindhi College
No. 33/28, Hebbal, Kempapura
Bengaturu - 560 024.