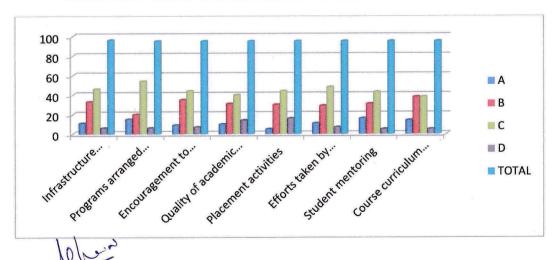

#### TABLE EXHIBITS PARENTS FEEDBACK ON THE BASIS OF DIFFERENT PARAMETERS

| SL  |                                                                                            | A   | В  | C | D | Total |
|-----|--------------------------------------------------------------------------------------------|-----|----|---|---|-------|
| NO. | PARTICULARS                                                                                |     |    |   |   |       |
| 1   | Infrastructure facilities namely, library, laboratory, canteen and other campus facilities | 300 | 50 | 0 | 0 | 350   |
| 2   | Programs arranged by their department for achieving industrial exposure                    | 325 | 25 | 0 | 0 | 350   |
| 3   | Encouragement to students for participation in various co-curricular activities            | 300 | 50 | 0 | 0 | 350   |
| 4   | Quality of academic resources namely teachers, course material etc.                        | 310 | 40 | 0 | 0 | 350   |
| 5   | Placement activities                                                                       | 265 | 95 | 0 | 0 | 350   |
| 6   | Efforts taken by department for overall grooming and personality development               | 340 | 10 | 0 | 0 | 350   |
| 7   | Student mentoring                                                                          | 350 | 0  | 0 | 0 | 350   |
| 8   | Course curriculum and its content                                                          | 345 | 05 | 0 | 0 | 350   |

#### GRAPH EXHIBITS PARENTS FEEDBACK ANALYSIS ON THE BASIS OF DIFFERENT PARAMETERS

Oril

**HOD SIGNATURE** 

Head of the Department of Commerce Sindhi College No. 33/28, Hebbal, Kempapura Bengaluru - 560 024.