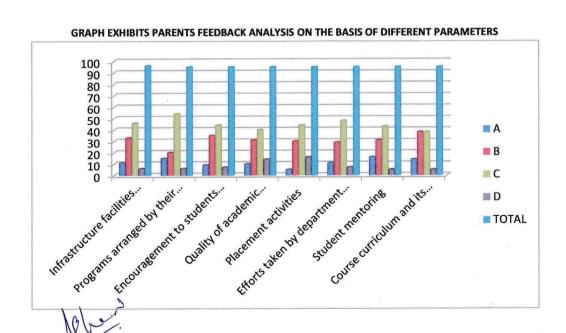

### GRAPH EXHIBITS PARENTS FEEDBACK ANALYSIS ON THE BASIS OF DIFFERENT PARAMETERS

Del

Head of the Department of Commerce

Sindki College No. 33/26, Hebbal, Kempapura Bengaturu - 560 024. PRINCIPAL
SINDHI COLLEGE
33/2B Kempapura, Hebbal,
Bengaluru - 560 024.

### TABLE EXHIBITS PARENTS FEEDBACK ON THE BASIS OF DIFFERENT PARAMETERS

| SL<br>NO | PARTICULARS                                                                                | A   | В  | C  | D  | Tota<br>I |
|----------|--------------------------------------------------------------------------------------------|-----|----|----|----|-----------|
| 1        | Infrastructure facilities namely, library, laboratory, canteen and other campus facilities | 300 | 50 | 10 | 0  | 360       |
| 2        | Programs arranged by their department for achieving industrial exposure                    | 325 | 25 | 10 | 0  | 360       |
| 3        | Encouragement to students for participation in various co-curricular activities            | 300 | 50 | 10 | 0  | 360       |
| 4        | Quality of academic resources namely teachers, course material etc.                        | 310 | 40 | 10 | 0  | 360       |
| 5        | Placement activities                                                                       | 265 | 95 | 08 | 02 | 360       |
| 6        | Efforts taken by department for overall grooming and personality development               | 340 | 20 | 0  | 0  | 360       |
| 7        | Student mentoring                                                                          | 350 | 10 | 0  | 0  | 360       |
| 8        | Course curriculum and its content                                                          | 345 | 10 | 05 | 0  | 360       |