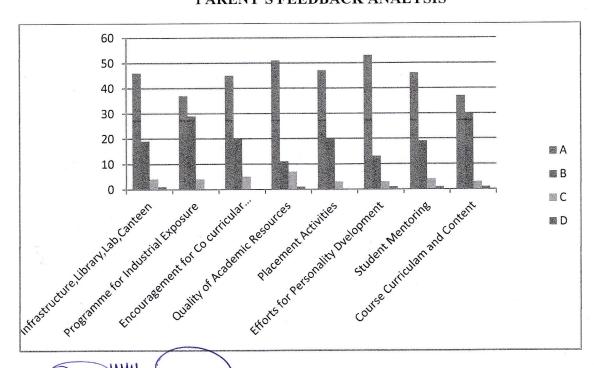

#### TABLE EXHIBITS PARENTS FEEDBACK ON THE BASIS OF DIFFERENT PARAMETERS:

PARENTS F -ANAI 2018 -

| SL<br>NO. | PARTICULARS                                                                                | A   | В  | С  | D |
|-----------|--------------------------------------------------------------------------------------------|-----|----|----|---|
| 1         | Infrastructure facilities namely, library, laboratory, canteen and other campus facilities | 290 | 80 | 28 | 0 |
| 2         | Programs arranged by their department for achieving industrial exposure                    | 300 | 70 | 28 | 0 |
| 3         | Encouragement to students for participation in various co-curricular activities            | 302 | 78 | 18 | 0 |
| 4         | Quality of academic resources namely teachers, course material etc.                        | 360 | 28 | 10 | 0 |
| 5         | Placement activities                                                                       | 350 | 30 | 18 | 0 |
| 6         | Efforts taken by department for overall grooming and personality development               | 370 | 15 | 13 | 0 |
| 7         | Student mentoring                                                                          | 380 | 10 | 8  | 0 |
| 8         | Course curriculum and its content                                                          | 390 | 8  | 0  | 0 |

#### GRAPH EXHIBITS PARENTS FEEDBACK ANALYSIS ON THE BASIS OF DIFFERENT PARAMETERS:

Hoad of the Department of Commerces
Sindhi College
No. 33 3. Mebbal, 10 papera

Bengi ... . 560 Ci ..