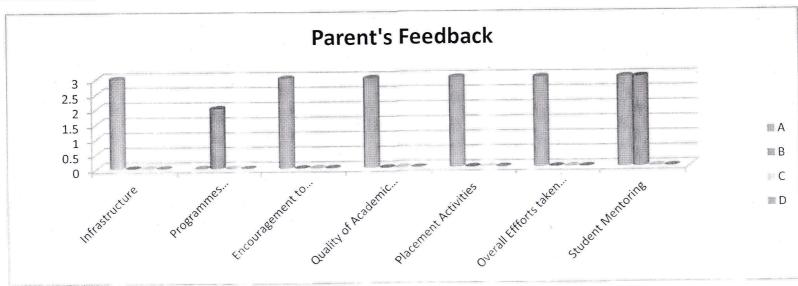

#### TABLE EXHIBITS PARENTS FEEDBACK ON THE BASIS OF DIFFERENT PARAMETERS

| SL  |                                                                                            | A   | В  | С  | D |
|-----|--------------------------------------------------------------------------------------------|-----|----|----|---|
| NO. | PARTICULARS                                                                                |     |    |    |   |
| 1   | Infrastructure facilities namely, library, laboratory, canteen and other campus facilities | 85  | 22 | 5  | 0 |
| 2   | Programs arranged by their department for achieving industrial exposure                    | 80  | 32 | 0  | 0 |
| 3   | Encouragement to students for participation in various co-curricular activities            | 100 | 10 | 02 | 0 |
| 4   | Quality of academic resources namely teachers, course material etc.                        | 98  | 10 | 04 | 0 |
| 5   | Placement activities                                                                       | 60  | 22 | 30 | 0 |
| 6   | Efforts taken by department for overall grooming and personality development               | 89  | 15 | 08 | 0 |
| 7   | Student mentoring                                                                          | 88  | 10 | 14 | 0 |
| 8   | Course curriculum and its content                                                          | 100 | 10 | 02 | 0 |

#### **GRAPH EXHIBITS PARENTS FEEDBACK ANALYSIS ON THE BASIS OF DIFFERENT PARAMETERS**

HOD SIGNATURE

Head of the Department of Commerce Sindhi College of Commerce, 33/2B, Kempapura, Hebbal Bangalore - 560 024.