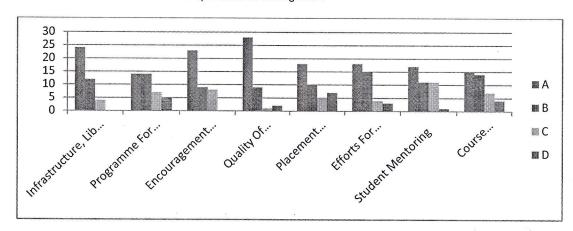

### TABLE EXHIBITS PARENTS FEEDBACK ON THE BASIS OF DIFFERENT PARAMETERS

| SL<br>NO | PARTICULARS                                                                                | A   | В  | C  | D  | Tota<br>I |
|----------|--------------------------------------------------------------------------------------------|-----|----|----|----|-----------|
| 1        | Infrastructure facilities namely, library, laboratory, canteen and other campus facilities | 300 | 50 | 10 | 0  | 360       |
| 2        | Programs arranged by their department for achieving industrial exposure                    | 325 | 25 | 10 | 0  | 360       |
| 3        | Encouragement to students for participation in various co-curricular activities            | 300 | 50 | 10 | 0  | 360       |
| 4        | Quality of academic resources namely teachers, course material etc.                        | 310 | 40 | 10 | 0  | 360       |
| 5        | Placement activities                                                                       | 265 | 95 | 08 | 02 | 360       |
| 6        | Efforts taken by department for overall grooming and personality development               | 340 | 20 | 0  | 0  | 360       |
| 7        | Student mentoring                                                                          | 350 | 10 | 0  | 0  | 360       |
| 8        | Course curriculum and its content                                                          | 345 | 10 | 05 | 0  | 360       |

### GRAPH EXHIBITS PARENTS FEEDBACK ANALYSIS ON THE BASIS OF DIFFERENT PARAMETERS

Del

Head of the Department of Commerce

Sindki College No. 33/26, Hebbal, Kempapura Bengaturu - 560 024. PRINCIPAL
SINDHI COLLEGE
33/2B Kempapura, Hebbal,
Bengaluru - 560 024.