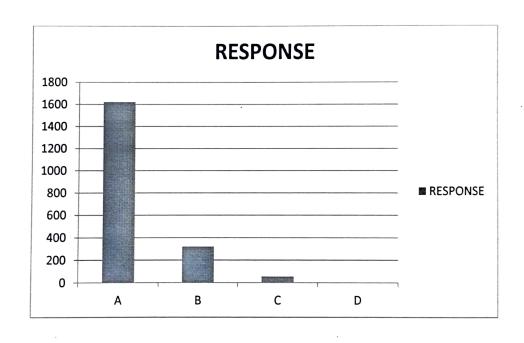

TABLE EXHIBITS PARENTS RESPONSE TOWARDS VARIOUS OPTIONS: A, B, C & D

| OPTIONS | RESPONSE |
|---------|----------|
| A       | 2535     |
| В       | 305      |
| С       | 53       |
| D       | 02       |