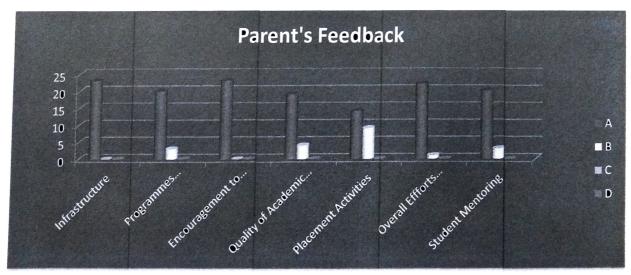

#### TABLE EXHIBITS PARENTS FEEDBACK ON THE BASIS OF DIFFERENT PARAMETERS

| SL  |                                                                                            | A   | В  | C | D | Total |
|-----|--------------------------------------------------------------------------------------------|-----|----|---|---|-------|
| NO. | PARTICULARS                                                                                |     |    |   |   |       |
| 1   | Infrastructure facilities namely, library, laboratory, canteen and other campus facilities | 300 | 50 | 0 | 0 | 350   |
| 2   | Programs arranged by their department for achieving industrial exposure                    | 325 | 25 | 0 | 0 | 350   |
| 3   | Encouragement to students for participation in various co-curricular activities            | 300 | 50 | 0 | 0 | 350   |
| 4   | Quality of academic resources namely teachers, course material etc.                        | 310 | 40 | 0 | 0 | 350   |
| 5   | Placement activities                                                                       | 265 | 95 | 0 | 0 | 350   |
| 6   | Efforts taken by department for overall grooming and personality development               | 340 | 10 | 0 | 0 | 350   |
| 7   | Student mentoring                                                                          | 350 | 0  | 0 | 0 | 350   |
| 8   | Course curriculum and its content                                                          | 345 | 05 | 0 | 0 | 350   |

#### GRAPH EXHIBITS PARENTS FEEDBACK ANALYSIS ON THE BASIS OF DIFFERENT PARAMETERS

Oril

**HOD SIGNATURE** 

Head of the Department of Commerce Sindhi College No. 33/28, Hebbal, Kempapura Bengaluru - 560 024.