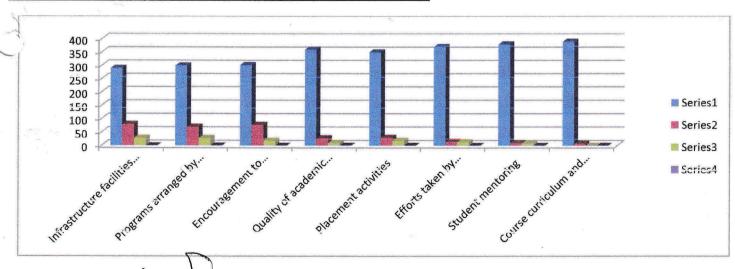

### TABLE EXHIBITS PARENTS FEEDBACK ON THE BASIS OF DIFFERENT PARAMETERS

| SL<br>NO | PARTICULARS                                                                                | A   | В  | C  | D  | Tota<br>I |
|----------|--------------------------------------------------------------------------------------------|-----|----|----|----|-----------|
| 1        | Infrastructure facilities namely, library, laboratory, canteen and other campus facilities | 300 | 50 | 10 | 0  | 360       |
| 2        | Programs arranged by their department for achieving industrial exposure                    | 325 | 25 | 10 | 0  | 360       |
| 3        | Encouragement to students for participation in various co-curricular activities            | 300 | 50 | 10 | 0  | 360       |
| 4        | Quality of academic resources namely teachers, course material etc.                        | 310 | 40 | 10 | 0  | 360       |
| 5        | Placement activities                                                                       | 265 | 95 | 08 | 02 | 360       |
| 6        | Efforts taken by department for overall grooming and personality development               | 340 | 20 | 0  | 0  | 360       |
| 7        | Student mentoring                                                                          | 350 | 10 | 0  | 0  | 360       |
| 8        | Course curriculum and its content                                                          | 345 | 10 | 05 | 0  | 360       |

### GRAPH EXHIBITS PARENTS FEEDBACK ANALYSIS ON THE BASIS OF DIFFERENT PARAMETERS

Del

Head of the Department of Commerce

Sindki College No. 33/26, Hebbal, Kempapura Bengaturu - 560 024. PRINCIPAL
SINDHI COLLEGE
33/2B Kempapura, Hebbal,
Bengaluru - 560 024.