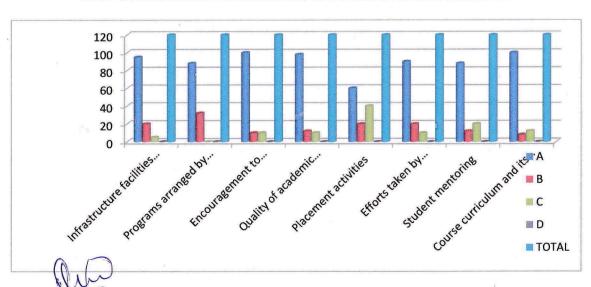

### TABLE EXHIBITS PARENTS FEEDBACK ON THE BASIS OF DIFFERENT PARAMETERS

| SL<br>NO | PARTICULARS                                                                                | A   | В  | C  | D  | Tota<br>I |
|----------|--------------------------------------------------------------------------------------------|-----|----|----|----|-----------|
| 1        | Infrastructure facilities namely, library, laboratory, canteen and other campus facilities | 300 | 50 | 10 | 0  | 360       |
| 2        | Programs arranged by their department for achieving industrial exposure                    | 325 | 25 | 10 | 0  | 360       |
| 3        | Encouragement to students for participation in various co-curricular activities            | 300 | 50 | 10 | 0  | 360       |
| 4        | Quality of academic resources namely teachers, course material etc.                        | 310 | 40 | 10 | 0  | 360       |
| 5        | Placement activities                                                                       | 265 | 95 | 08 | 02 | 360       |
| 6        | Efforts taken by department for overall grooming and personality development               | 340 | 20 | 0  | 0  | 360       |
| 7        | Student mentoring                                                                          | 350 | 10 | 0  | 0  | 360       |
| 8        | Course curriculum and its content                                                          | 345 | 10 | 05 | 0  | 360       |

### GRAPH EXHIBITS PARENTS FEEDBACK ANALYSIS ON THE BASIS OF DIFFERENT PARAMETERS

Del

Head of the Department of Commerce

Sindki College No. 33/26, Hebbal, Kempapura Bengaturu - 560 024. PRINCIPAL
SINDHI COLLEGE
33/2B Kempapura, Hebbal,
Bengaluru - 560 024.