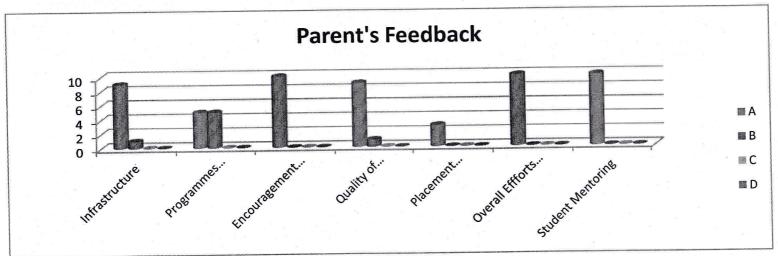

#### GRAPH EXHIBITS PARENTS FEEDBACK ANALYSIS ON THE BASIS OF DIFFERENT PARAMETERS

Oril

**HOD SIGNATURE** 

Head of the Department of Commerce Sindhi College No. 33/28, Hebbal, Kempapura Bengaluru - 560 024.

#### TABLE EXHIBITS PARENTS FEEDBACK ON THE BASIS OF DIFFERENT PARAMETERS

| SL  |                                                                                            | A   | В  | C | D | Total |
|-----|--------------------------------------------------------------------------------------------|-----|----|---|---|-------|
| NO. | PARTICULARS                                                                                |     |    |   |   |       |
| 1   | Infrastructure facilities namely, library, laboratory, canteen and other campus facilities | 300 | 50 | 0 | 0 | 350   |
| 2   | Programs arranged by their department for achieving industrial exposure                    | 325 | 25 | 0 | 0 | 350   |
| 3   | Encouragement to students for participation in various co-curricular activities            | 300 | 50 | 0 | 0 | 350   |
| 4   | Quality of academic resources namely teachers, course material etc.                        | 310 | 40 | 0 | 0 | 350   |
| 5   | Placement activities                                                                       | 265 | 95 | 0 | 0 | 350   |
| 6   | Efforts taken by department for overall grooming and personality development               | 340 | 10 | 0 | 0 | 350   |
| 7   | Student mentoring                                                                          | 350 | 0  | 0 | 0 | 350   |
| 8   | Course curriculum and its content                                                          | 345 | 05 | 0 | 0 | 350   |