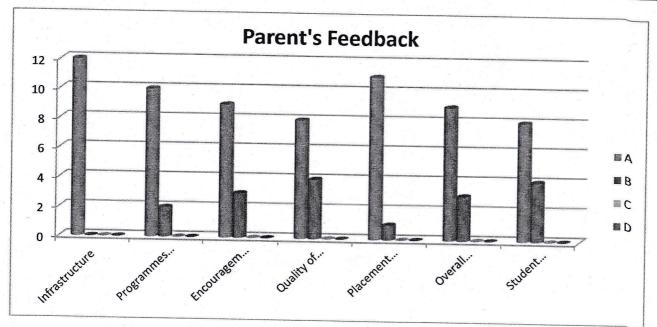

#### TABLE EXHIBITS PARENTS FEEDBACK ON THE BASIS OF DIFFERENT PARAMETERS

| SL  |                                                                                 | A   | В  | С  | D |
|-----|---------------------------------------------------------------------------------|-----|----|----|---|
| NO. | PARTICULARS                                                                     |     |    |    |   |
|     | Infrastructure facilities namely, library, laboratory, canteen and other campus | 95  | 20 | 5  | 0 |
| 1   | facilities                                                                      |     |    |    |   |
|     |                                                                                 | 88  | 32 | 0  | 0 |
| 2   | Programs arranged by their department for achieving industrial exposure         |     |    |    |   |
|     |                                                                                 | 100 | 10 | 10 | 0 |
| 3   | Encouragement to students for participation in various co-curricular activities |     |    |    |   |
|     |                                                                                 | 98  | 12 | 10 | 0 |
| 4   | Quality of academic resources namely teachers, course material etc.             |     |    |    |   |
|     |                                                                                 | 60  | 20 | 40 | 0 |
| 5   | Placement activities                                                            |     |    |    |   |
|     | Efforts taken by department for overall grooming and personality                | 90  | 20 | 10 | 0 |
| 6   | development                                                                     |     |    |    |   |
|     |                                                                                 | 88  | 12 | 20 | 0 |
| 7   | Student mentoring                                                               |     |    |    |   |
|     |                                                                                 | 100 | 8  | 12 | 0 |
| 8   | Course curriculum and its content                                               |     |    |    |   |

#### GRAPH EXHIBITS PARENTS FEEDBACK ANALYSIS ON THE BASIS OF DIFFERENT PARAMETERS

**HOD SIGNATURE** 

Head of the Department of Commerce Sindhi College No. 33/2B, Hebbal, Kempapura Bengaluru - 560 024.

TABLE EXHIBITS PARENTS RESPONSE TOWARDS VARIOUS OPTIONS: A, B, C & D