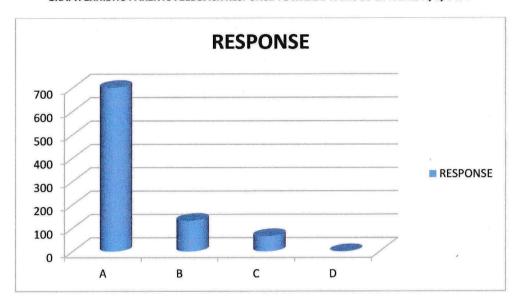

TABLE EXHIBITS PARENTS RESPONSE TOWARDS VARIOUS OPTIONS: A, B, C & D

| OPTIONS | RESPONSE |
|---------|----------|
| A       | 2535     |
| В       | 305      |
| С       | 53       |
| D       | 02       |