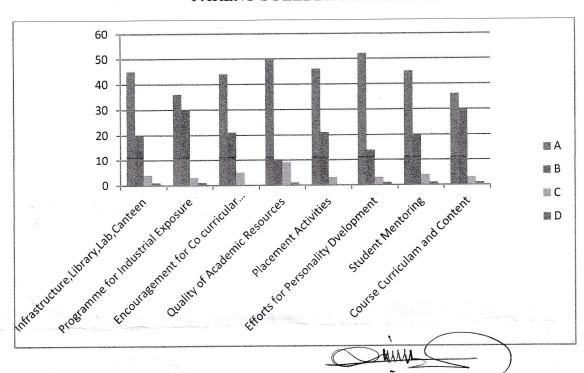

#### TABLE EXHIBITS PARENTS FEEDBACK ON THE BASIS OF DIFFERENT PARAMETERS:

PARENTS F -ANAI 2018 -

| SL<br>NO. | PARTICULARS                                                                                | A   | В  | С  | D |
|-----------|--------------------------------------------------------------------------------------------|-----|----|----|---|
| 1         | Infrastructure facilities namely, library, laboratory, canteen and other campus facilities | 290 | 80 | 28 | 0 |
| 2         | Programs arranged by their department for achieving industrial exposure                    | 300 | 70 | 28 | 0 |
| 3         | Encouragement to students for participation in various co-curricular activities            | 302 | 78 | 18 | 0 |
| 4         | Quality of academic resources namely teachers, course material etc.                        | 360 | 28 | 10 | 0 |
| 5         | Placement activities                                                                       | 350 | 30 | 18 | 0 |
| 6         | Efforts taken by department for overall grooming and personality development               | 370 | 15 | 13 | 0 |
| 7         | Student mentoring                                                                          | 380 | 10 | 8  | 0 |
| 8         | Course curriculum and its content                                                          | 390 | 8  | 0  | 0 |

#### GRAPH EXHIBITS PARENTS FEEDBACK ANALYSIS ON THE BASIS OF DIFFERENT PARAMETERS:

Hoad of the Department of Commerces
Sindhi College
No. 33 3. Mebbal, 10 papera

Bengi ... . 560 Ci ..