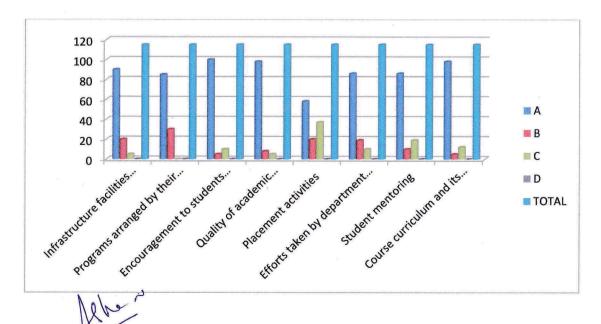

#### TABLE EXHIBITS PARENTS FEEDBACK ON THE BASIS OF DIFFERENT PARAMETERS

| SL  |                                                                                            | A   | В  | C | D | Total |
|-----|--------------------------------------------------------------------------------------------|-----|----|---|---|-------|
| NO. | PARTICULARS                                                                                |     |    |   |   |       |
| 1   | Infrastructure facilities namely, library, laboratory, canteen and other campus facilities | 300 | 50 | 0 | 0 | 350   |
| 2   | Programs arranged by their department for achieving industrial exposure                    | 325 | 25 | 0 | 0 | 350   |
| 3   | Encouragement to students for participation in various co-curricular activities            | 300 | 50 | 0 | 0 | 350   |
| 4   | Quality of academic resources namely teachers, course material etc.                        | 310 | 40 | 0 | 0 | 350   |
| 5   | Placement activities                                                                       | 265 | 95 | 0 | 0 | 350   |
| 6   | Efforts taken by department for overall grooming and personality development               | 340 | 10 | 0 | 0 | 350   |
| 7   | Student mentoring                                                                          | 350 | 0  | 0 | 0 | 350   |
| 8   | Course curriculum and its content                                                          | 345 | 05 | 0 | 0 | 350   |

#### GRAPH EXHIBITS PARENTS FEEDBACK ANALYSIS ON THE BASIS OF DIFFERENT PARAMETERS

Oril

**HOD SIGNATURE** 

Head of the Department of Commerce Sindhi College No. 33/28, Hebbal, Kempapura Bengaluru - 560 024.