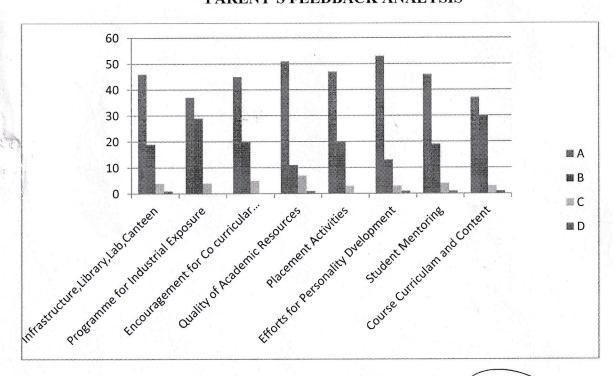

#### TABLE EXHIBITS PARENTS FEEDBACK ON THE BASIS OF DIFFERENT PARAMETERS:

PARENTS F -ANAI 2018 -

| SL<br>NO. | PARTICULARS                                                                                | A   | В  | С  | D |
|-----------|--------------------------------------------------------------------------------------------|-----|----|----|---|
| 1         | Infrastructure facilities namely, library, laboratory, canteen and other campus facilities | 290 | 80 | 28 | 0 |
| 2         | Programs arranged by their department for achieving industrial exposure                    | 300 | 70 | 28 | 0 |
| 3         | Encouragement to students for participation in various co-curricular activities            | 302 | 78 | 18 | 0 |
| 4         | Quality of academic resources namely teachers, course material etc.                        | 360 | 28 | 10 | 0 |
| 5         | Placement activities                                                                       | 350 | 30 | 18 | 0 |
| 6         | Efforts taken by department for overall grooming and personality development               | 370 | 15 | 13 | 0 |
| 7         | Student mentoring                                                                          | 380 | 10 | 8  | 0 |
| 8         | Course curriculum and its content                                                          | 390 | 8  | 0  | 0 |

#### GRAPH EXHIBITS PARENTS FEEDBACK ANALYSIS ON THE BASIS OF DIFFERENT PARAMETERS:

Hoad of the Department of Commerces
Sindhi College
No. 33 3. Mebbal, 10 papera

Bengi ... . 560 Ci ..