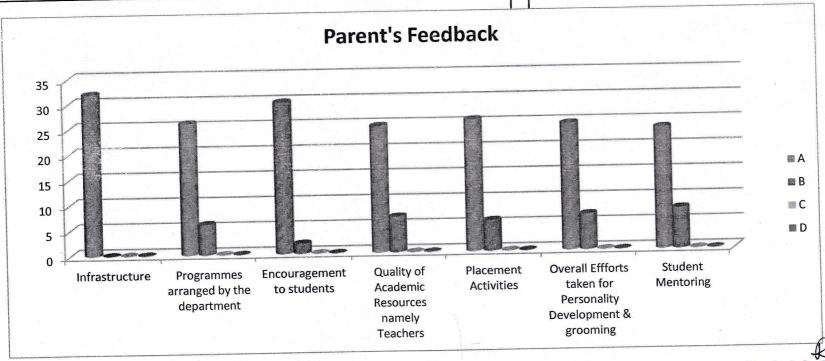

#### TABLE EXHIBITS PARENTS FEEDBACK ON THE BASIS OF DIFFERENT PARAMETERS

| SL  |                                                                                 | A   | В  | С  | D |
|-----|---------------------------------------------------------------------------------|-----|----|----|---|
| NO. | PARTICULARS                                                                     |     |    |    |   |
|     | Infrastructure facilities namely, library, laboratory, canteen and other campus | 95  | 20 | 5  | 0 |
| 1   | facilities                                                                      |     |    |    |   |
|     |                                                                                 | 88  | 32 | 0  | 0 |
| 2   | Programs arranged by their department for achieving industrial exposure         |     |    |    |   |
|     |                                                                                 | 100 | 10 | 10 | 0 |
| 3   | Encouragement to students for participation in various co-curricular activities |     |    |    |   |
|     |                                                                                 | 98  | 12 | 10 | 0 |
| 4   | Quality of academic resources namely teachers, course material etc.             |     |    |    |   |
|     |                                                                                 | 60  | 20 | 40 | 0 |
| 5   | Placement activities                                                            |     |    |    |   |
|     | Efforts taken by department for overall grooming and personality                | 90  | 20 | 10 | 0 |
| 6   | development                                                                     |     |    |    |   |
|     |                                                                                 | 88  | 12 | 20 | 0 |
| 7   | Student mentoring                                                               |     |    |    |   |
|     |                                                                                 | 100 | 8  | 12 | 0 |
| 8   | Course curriculum and its content                                               |     |    |    |   |

#### GRAPH EXHIBITS PARENTS FEEDBACK ANALYSIS ON THE BASIS OF DIFFERENT PARAMETERS

**HOD SIGNATURE** 

Head of the Department of Commerce Sindhi College No. 33/2B, Hebbal, Kempapura Bengaluru - 560 024.

TABLE EXHIBITS PARENTS RESPONSE TOWARDS VARIOUS OPTIONS: A, B, C & D