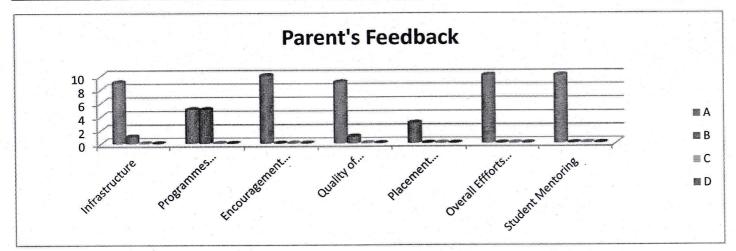

#### **GRAPH EXHIBITS PARENTS FEEDBACK ANALYSIS ON THE BASIS OF DIFFERENT PARAMETERS**

HOD SIGNATURE

Head of the Department of Commerce Sindhi College of Commerce, 33/2B, Kempapura, Hebbal Bangalore - 560 024.

#### TABLE EXHIBITS PARENTS FEEDBACK ON THE BASIS OF DIFFERENT PARAMETERS

| SL  |                                                                                            | A   | В  | С  | D |
|-----|--------------------------------------------------------------------------------------------|-----|----|----|---|
| NO. | PARTICULARS                                                                                |     |    |    |   |
| 1   | Infrastructure facilities namely, library, laboratory, canteen and other campus facilities | 85  | 22 | 5  | 0 |
| 2   | Programs arranged by their department for achieving industrial exposure                    | 80  | 32 | 0  | 0 |
| 3   | Encouragement to students for participation in various co-curricular activities            | 100 | 10 | 02 | 0 |
| 4   | Quality of academic resources namely teachers, course material etc.                        | 98  | 10 | 04 | 0 |
| 5   | Placement activities                                                                       | 60  | 22 | 30 | 0 |
| 6   | Efforts taken by department for overall grooming and personality development               | 89  | 15 | 08 | 0 |
| 7   | Student mentoring                                                                          | 88  | 10 | 14 | 0 |
| 8   | Course curriculum and its content                                                          | 100 | 10 | 02 | 0 |