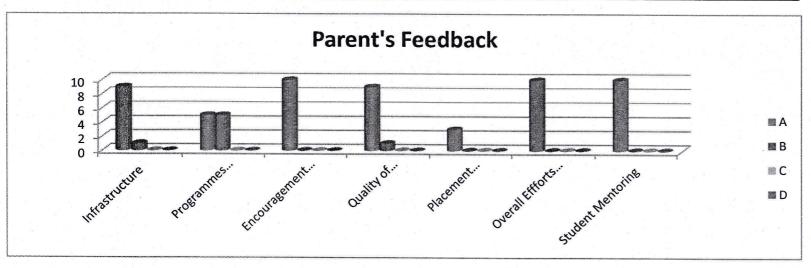

#### GRAPH EXHIBITS PARENTS FEEDBACK ANALYSIS ON THE BASIS OF DIFFERENT PARAMETERS

HOD SIGNATURE

Head of the Department of Common Sindhi College of Odhhimen 33/2B, Kempapura, Hebbal Bangalore - 560 024,

#### TABLE EXHIBITS PARENTS FEEDBACK ON THE BASIS OF DIFFERENT PARAMETERS

| SL<br>NO. | PARTICULARS                                                                                | A   | В  | С  | D |
|-----------|--------------------------------------------------------------------------------------------|-----|----|----|---|
| 1         | Infrastructure facilities namely, library, laboratory, canteen and other campus facilities | 90  | 20 | 5  | 0 |
| 2         | Programs arranged by their department for achieving industrial exposure                    | 85  | 30 | 0  | 0 |
| 3         | Encouragement to students for participation in various co-curricular activities            | 100 | 05 | 10 | 0 |
| 4         | Quality of academic resources namely teachers, course material etc.                        | 98  | 80 | 05 | 0 |
| 5         | Placement activities                                                                       | 58  | 20 | 37 | 0 |
| 6         | Efforts taken by department for overall grooming and personality development               | 86  | 19 | 10 | 0 |
| 7         | Student mentoring                                                                          | 86  | 10 | 19 | 0 |
| 8         | Course curriculum and its content                                                          | 98  | 5  | 12 | 0 |