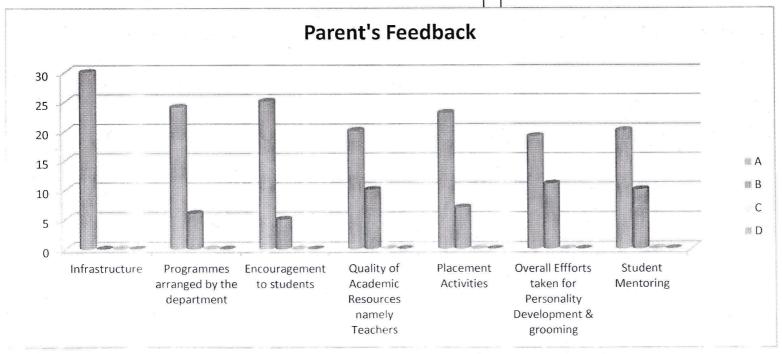

#### TABLE EXHIBITS PARENTS FEEDBACK ON THE BASIS OF DIFFERENT PARAMETERS:

PARENTS F -ANAI 2018 -

| SL<br>NO. | PARTICULARS                                                                                | A   | В  | С  | D |
|-----------|--------------------------------------------------------------------------------------------|-----|----|----|---|
| 1         | Infrastructure facilities namely, library, laboratory, canteen and other campus facilities | 290 | 80 | 28 | 0 |
| 2         | Programs arranged by their department for achieving industrial exposure                    | 300 | 70 | 28 | 0 |
| 3         | Encouragement to students for participation in various co-curricular activities            | 302 | 78 | 18 | 0 |
| 4         | Quality of academic resources namely teachers, course material etc.                        | 360 | 28 | 10 | 0 |
| 5         | Placement activities                                                                       | 350 | 30 | 18 | 0 |
| 6         | Efforts taken by department for overall grooming and personality development               | 370 | 15 | 13 | 0 |
| 7         | Student mentoring                                                                          | 380 | 10 | 8  | 0 |
| 8         | Course curriculum and its content                                                          | 390 | 8  | 0  | 0 |

#### GRAPH EXHIBITS PARENTS FEEDBACK ANALYSIS ON THE BASIS OF DIFFERENT PARAMETERS:

Hoad of the Department of Commerces
Sindhi College
No. 33 3. Mebbal, 10 papera

Bengi ... . 560 Ci ..