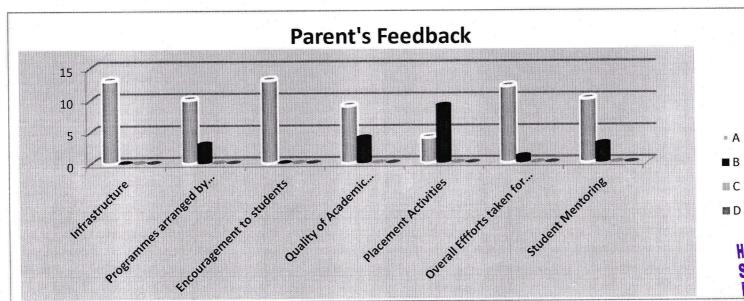

#### TABLE EXHIBITS PARENTS FEEDBACK ON THE BASIS OF DIFFERENT PARAMETERS

| SL  |                                                                                 | A   | В  | С  | D |
|-----|---------------------------------------------------------------------------------|-----|----|----|---|
| NO. | PARTICULARS                                                                     |     |    |    |   |
|     | Infrastructure facilities namely, library, laboratory, canteen and other campus | 95  | 20 | 5  | 0 |
| 1   | facilities                                                                      |     |    |    |   |
|     |                                                                                 | 88  | 32 | 0  | 0 |
| 2   | Programs arranged by their department for achieving industrial exposure         |     |    |    |   |
|     |                                                                                 | 100 | 10 | 10 | 0 |
| 3   | Encouragement to students for participation in various co-curricular activities |     |    |    |   |
|     |                                                                                 | 98  | 12 | 10 | 0 |
| 4   | Quality of academic resources namely teachers, course material etc.             |     |    |    |   |
|     |                                                                                 | 60  | 20 | 40 | 0 |
| 5   | Placement activities                                                            |     |    |    |   |
|     | Efforts taken by department for overall grooming and personality                | 90  | 20 | 10 | 0 |
| 6   | development                                                                     |     |    |    |   |
|     |                                                                                 | 88  | 12 | 20 | 0 |
| 7   | Student mentoring                                                               |     |    |    |   |
|     |                                                                                 | 100 | 8  | 12 | 0 |
| 8   | Course curriculum and its content                                               |     |    |    |   |

#### GRAPH EXHIBITS PARENTS FEEDBACK ANALYSIS ON THE BASIS OF DIFFERENT PARAMETERS

**HOD SIGNATURE** 

Head of the Department of Commerce Sindhi College No. 33/2B, Hebbal, Kempapura Bengaluru - 560 024.

TABLE EXHIBITS PARENTS RESPONSE TOWARDS VARIOUS OPTIONS: A, B, C & D