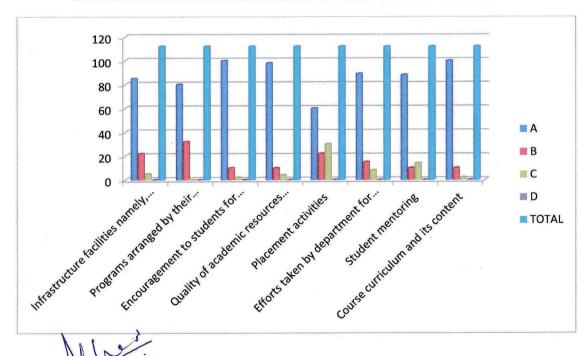

### TABLE EXHIBITS PARENTS FEEDBACK ON THE BASIS OF DIFFERENT PARAMETERS

| SL<br>NO | PARTICULARS                                                                                | A   | В  | C  | D  | Tota<br>I |
|----------|--------------------------------------------------------------------------------------------|-----|----|----|----|-----------|
| 1        | Infrastructure facilities namely, library, laboratory, canteen and other campus facilities | 300 | 50 | 10 | 0  | 360       |
| 2        | Programs arranged by their department for achieving industrial exposure                    | 325 | 25 | 10 | 0  | 360       |
| 3        | Encouragement to students for participation in various co-curricular activities            | 300 | 50 | 10 | 0  | 360       |
| 4        | Quality of academic resources namely teachers, course material etc.                        | 310 | 40 | 10 | 0  | 360       |
| 5        | Placement activities                                                                       | 265 | 95 | 08 | 02 | 360       |
| 6        | Efforts taken by department for overall grooming and personality development               | 340 | 20 | 0  | 0  | 360       |
| 7        | Student mentoring                                                                          | 350 | 10 | 0  | 0  | 360       |
| 8        | Course curriculum and its content                                                          | 345 | 10 | 05 | 0  | 360       |

### GRAPH EXHIBITS PARENTS FEEDBACK ANALYSIS ON THE BASIS OF DIFFERENT PARAMETERS

Del

Head of the Department of Commerce

Sindki College No. 33/26, Hebbal, Kempapura Bengaturu - 560 024. PRINCIPAL
SINDHI COLLEGE
33/2B Kempapura, Hebbal,
Bengaluru - 560 024.