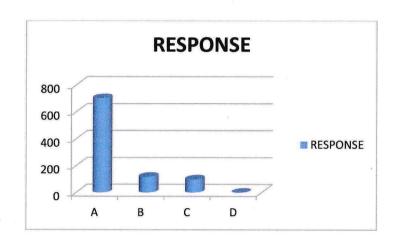

TABLE EXHIBITS PARENTS RESPONSE TOWARDS VARIOUS OPTIONS: A, B, C & D

| OPTIONS | RESPONSE |
|---------|----------|
| Α       | 2,535    |
| В       | 275      |
| С       | 0        |
| D       | 0        |