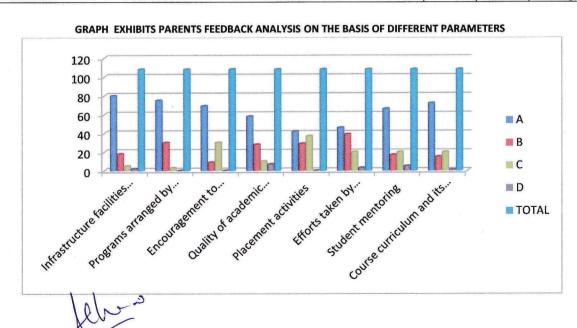

### TABLE EXHIBITS PARENTS FEEDBACK ON THE BASIS OF DIFFERENT PARAMETERS

| SL<br>NO | PARTICULARS                                                                                | A   | В  | C  | D  | Tota<br>I |
|----------|--------------------------------------------------------------------------------------------|-----|----|----|----|-----------|
| 1        | Infrastructure facilities namely, library, laboratory, canteen and other campus facilities | 300 | 50 | 10 | 0  | 360       |
| 2        | Programs arranged by their department for achieving industrial exposure                    | 325 | 25 | 10 | 0  | 360       |
| 3        | Encouragement to students for participation in various co-curricular activities            | 300 | 50 | 10 | 0  | 360       |
| 4        | Quality of academic resources namely teachers, course material etc.                        | 310 | 40 | 10 | 0  | 360       |
| 5        | Placement activities                                                                       | 265 | 95 | 08 | 02 | 360       |
| 6        | Efforts taken by department for overall grooming and personality development               | 340 | 20 | 0  | 0  | 360       |
| 7        | Student mentoring                                                                          | 350 | 10 | 0  | 0  | 360       |
| 8        | Course curriculum and its content                                                          | 345 | 10 | 05 | 0  | 360       |

### GRAPH EXHIBITS PARENTS FEEDBACK ANALYSIS ON THE BASIS OF DIFFERENT PARAMETERS

Del

Head of the Department of Commerce

Sindki College No. 33/26, Hebbal, Kempapura Bengaturu - 560 024. PRINCIPAL
SINDHI COLLEGE
33/2B Kempapura, Hebbal,
Bengaluru - 560 024.