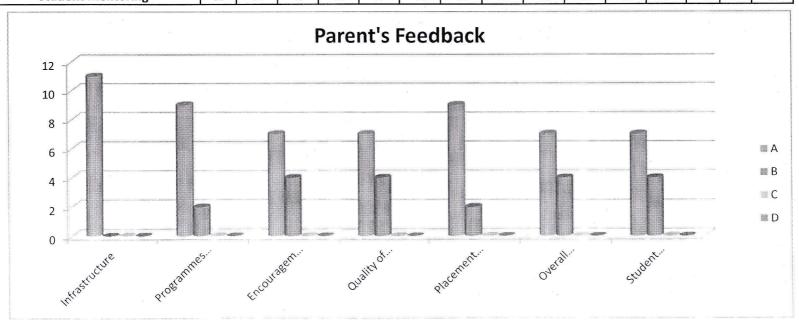

#### TABLE EXHIBITS PARENTS FEEDBACK ON THE BASIS OF DIFFERENT PARAMETERS

| SL  |                                                                                 | A   | В  | С  | D |
|-----|---------------------------------------------------------------------------------|-----|----|----|---|
| NO. | PARTICULARS                                                                     |     |    |    |   |
|     | Infrastructure facilities namely, library, laboratory, canteen and other campus | 95  | 20 | 5  | 0 |
| 1   | facilities                                                                      |     |    |    |   |
|     |                                                                                 | 88  | 32 | 0  | 0 |
| 2   | Programs arranged by their department for achieving industrial exposure         |     |    |    |   |
|     |                                                                                 | 100 | 10 | 10 | 0 |
| 3   | Encouragement to students for participation in various co-curricular activities |     |    |    |   |
|     |                                                                                 | 98  | 12 | 10 | 0 |
| 4   | Quality of academic resources namely teachers, course material etc.             |     |    |    |   |
|     |                                                                                 | 60  | 20 | 40 | 0 |
| 5   | Placement activities                                                            |     |    |    |   |
|     | Efforts taken by department for overall grooming and personality                | 90  | 20 | 10 | 0 |
| 6   | development                                                                     |     |    |    |   |
|     |                                                                                 | 88  | 12 | 20 | 0 |
| 7   | Student mentoring                                                               |     |    |    |   |
|     |                                                                                 | 100 | 8  | 12 | 0 |
| 8   | Course curriculum and its content                                               |     |    |    |   |

#### GRAPH EXHIBITS PARENTS FEEDBACK ANALYSIS ON THE BASIS OF DIFFERENT PARAMETERS

**HOD SIGNATURE** 

Head of the Department of Commerce Sindhi College No. 33/2B, Hebbal, Kempapura Bengaluru - 560 024.

TABLE EXHIBITS PARENTS RESPONSE TOWARDS VARIOUS OPTIONS: A, B, C & D