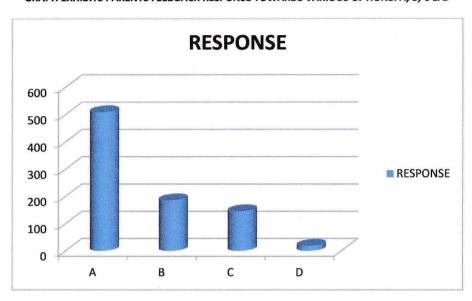

TABLE EXHIBITS PARENTS RESPONSE TOWARDS VARIOUS OPTIONS: A, B, C & D

| OPTIONS | RESPONSE |
|---------|----------|
| A       | 2535     |
| В       | 305      |
| С       | 53       |
| D       | 02       |

Di

HOD SIGNATURE
Head of the Department of Commerce
Sindhi College
No. 33/2B, Hebbal, Kempapura

PRINCIPAL SINDHI COLLEGE #33/2B Kempapura, Hepbal, Bengaluru • 560 024.