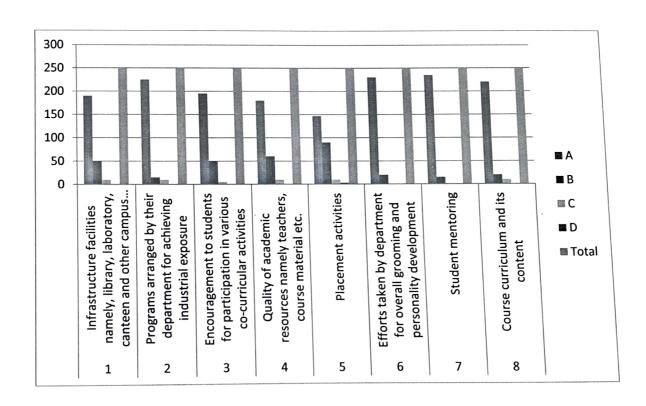

### TABLE EXHIBITS PARENTS FEEDBACK ON THE BASIS OF DIFFERENT PARAMETERS

| SL<br>NO | PARTICULARS                                                                                | A   | В  | C  | D  | Tota<br>I |
|----------|--------------------------------------------------------------------------------------------|-----|----|----|----|-----------|
| 1        | Infrastructure facilities namely, library, laboratory, canteen and other campus facilities | 300 | 50 | 10 | 0  | 360       |
| 2        | Programs arranged by their department for achieving industrial exposure                    | 325 | 25 | 10 | 0  | 360       |
| 3        | Encouragement to students for participation in various co-curricular activities            | 300 | 50 | 10 | 0  | 360       |
| 4        | Quality of academic resources namely teachers, course material etc.                        | 310 | 40 | 10 | 0  | 360       |
| 5        | Placement activities                                                                       | 265 | 95 | 08 | 02 | 360       |
| 6        | Efforts taken by department for overall grooming and personality development               | 340 | 20 | 0  | 0  | 360       |
| 7        | Student mentoring                                                                          | 350 | 10 | 0  | 0  | 360       |
| 8        | Course curriculum and its content                                                          | 345 | 10 | 05 | 0  | 360       |

### GRAPH EXHIBITS PARENTS FEEDBACK ANALYSIS ON THE BASIS OF DIFFERENT PARAMETERS

Del

Head of the Department of Commerce

Sindki College No. 33/26, Hebbal, Kempapura Bengaturu - 560 024. PRINCIPAL
SINDHI COLLEGE
33/2B Kempapura, Hebbal,
Bengaluru - 560 024.