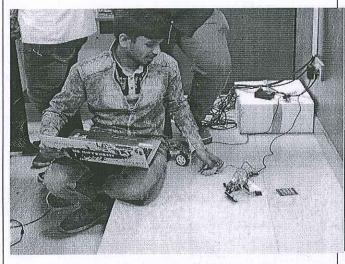

# Report On Electronics Project using Arduino

Electronics Workshop using Arduino was conducted for all B.Sc. students on 22.02.2020.Mr.Prakash from Vibgyor Solutions was the technical trainer.16 students were present. Students were given hands on training on Arduino and at the end of the session students were divided into batches. Each batch did a project based on Arduino.

**Department of Electronics** Electronics Workshop based on Arduino

| Date & Time of the Programme                                                                                                                                              | 22/02/2020 & 9AM to 2PM                                                                                                                                                       |
|---------------------------------------------------------------------------------------------------------------------------------------------------------------------------|-------------------------------------------------------------------------------------------------------------------------------------------------------------------------------|
| Type of the Programme (co-curricular /extra-curricular/ cultural/sports/NSS/NCC/Industry-Institute Interactive/ Extension Activities/ Outreach/Capacity building/ others) | Hands on workshop - Industry-Institute Interactive                                                                                                                            |
| Name of the Resource Person                                                                                                                                               | Mr.Prakash                                                                                                                                                                    |
| Designation                                                                                                                                                               | Technical Trainer                                                                                                                                                             |
| Class                                                                                                                                                                     | B.Sc Students                                                                                                                                                                 |
| Total No. of Students                                                                                                                                                     | 16                                                                                                                                                                            |
| Programme In charge                                                                                                                                                       | Department of Electronics                                                                                                                                                     |
| Collaboration:                                                                                                                                                            | Vibgyor Solutions                                                                                                                                                             |
| Objective:                                                                                                                                                                | <ul> <li>To provide knowledge and experience to the students on the aspects of Arduino</li> <li>The session will give project idea and market knowledge of Arduino</li> </ul> |
| Issues / Key factors addressed :                                                                                                                                          | <ul> <li>Introduction to Arduino</li> <li>Hands-on projects</li> <li>Arduino offers countless ways to create devices that interact with the world around you.</li> </ul>      |
| Impact/ Outcome:                                                                                                                                                          | Students did project in batch wise by learning the basics of Arduino.                                                                                                         |