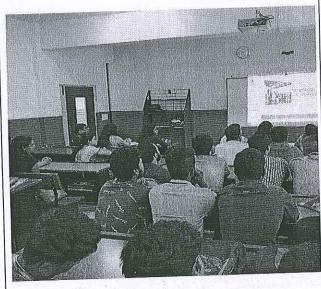

# Report On Electronics Project using Arduino

Electronics Workshop using Arduino was conducted for all B.Sc. students on 22.02.2020.Mr.Prakash from Vibgyor Solutions was the technical trainer.16 students were present. Students were given hands on training on Arduino and at the end of the session students were divided into batches. Each batch did a project based on Arduino.

**Department of Electronics** Electronics Workshop based on Arduino

| Date & Time of the Programme                                                                                                                                              | 22/02/2020 & 9AM to 2PM                                                                                                                                                       |
|---------------------------------------------------------------------------------------------------------------------------------------------------------------------------|-------------------------------------------------------------------------------------------------------------------------------------------------------------------------------|
| Type of the Programme (co-curricular /extra-curricular/ cultural/sports/NSS/NCC/Industry-Institute Interactive/ Extension Activities/ Outreach/Capacity building/ others) | Hands on workshop - Industry-Institute Interactive                                                                                                                            |
| Name of the Resource Person                                                                                                                                               | Mr.Prakash                                                                                                                                                                    |
| Designation                                                                                                                                                               | Technical Trainer                                                                                                                                                             |
| Class                                                                                                                                                                     | B.Sc Students                                                                                                                                                                 |
| Total No. of Students                                                                                                                                                     | 16                                                                                                                                                                            |
| Programme In charge                                                                                                                                                       | Department of Electronics                                                                                                                                                     |
| Collaboration:                                                                                                                                                            | Vibgyor Solutions                                                                                                                                                             |
| Objective:                                                                                                                                                                | <ul> <li>To provide knowledge and experience to the students on the aspects of Arduino</li> <li>The session will give project idea and market knowledge of Arduino</li> </ul> |
| Issues / Key factors addressed :                                                                                                                                          | <ul> <li>Introduction to Arduino</li> <li>Hands-on projects</li> <li>Arduino offers countless ways to create devices that interact with the world around you.</li> </ul>      |
| Impact/ Outcome:                                                                                                                                                          | Students did project in batch wise by learning the basics of Arduino.                                                                                                         |

Photographs

Signature of the Co-ordinator

Radh

Head of the Department of Computer Science Sindhi College
Sindhi College Sindhi College No. 33/2B, Hebbal, Kempagura Bengalurd - 560 024,

SINDHI COLLEGE #33/2B Kempapura, Hebbal, Bengaluru - 560 azas