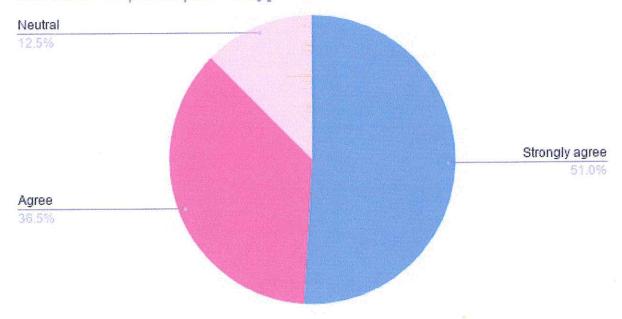

### Sindhi College Students Feedback Analysis Electronics Workshop based on Arduino B.Sc

1:Poor

2:Average 3:Good

4:V.Good

5:Excellent

|   | Course<br>Content | Trainer | Topic's<br>Covered | Time<br>Mgmt. | Facility<br>Support |
|---|-------------------|---------|--------------------|---------------|---------------------|
| 5 | 13                | 15      | 14                 | 13            | 13                  |
| 4 | 2                 | 1       | 1                  | 2             | 2                   |
| 3 | 1                 | 0       | 1                  | 1             | 1                   |
| 2 | 0                 | 0       | 0                  | 0             | 0                   |
| 1 | 0                 | 0       | 0                  | 0             | 0                   |

No of Students Attended: 16 No of Students responded: 16

Radh\_