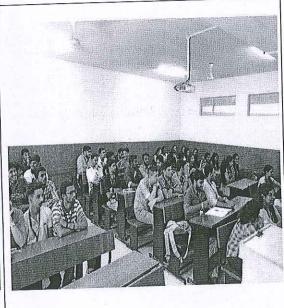

# Report On Electronics Project using Arduino

Electronics Workshop using Arduino was conducted for all B.Sc. students on 22.02.2020.Mr.Prakash from Vibgyor Solutions was the technical trainer.16 students were present. Students were given hands on training on Arduino and at the end of the session students were divided into batches. Each batch did a project based on Arduino.

**Department of Electronics** Electronics Workshop based on Arduino

| Date & Time of the Programme                                                                                                                                              | 22/02/2020 & 9AM to 2PM                                                                                                                                                       |
|---------------------------------------------------------------------------------------------------------------------------------------------------------------------------|-------------------------------------------------------------------------------------------------------------------------------------------------------------------------------|
| Type of the Programme (co-curricular /extra-curricular/ cultural/sports/NSS/NCC/Industry-Institute Interactive/ Extension Activities/ Outreach/Capacity building/ others) | Hands on workshop - Industry-Institute Interactive                                                                                                                            |
| Name of the Resource Person                                                                                                                                               | Mr.Prakash                                                                                                                                                                    |
| Designation                                                                                                                                                               | Technical Trainer                                                                                                                                                             |
| Class                                                                                                                                                                     | B.Sc Students                                                                                                                                                                 |
| Total No. of Students                                                                                                                                                     | 16                                                                                                                                                                            |
| Programme In charge                                                                                                                                                       | Department of Electronics                                                                                                                                                     |
| Collaboration:                                                                                                                                                            | Vibgyor Solutions                                                                                                                                                             |
| Objective:                                                                                                                                                                | <ul> <li>To provide knowledge and experience to the students on the aspects of Arduino</li> <li>The session will give project idea and market knowledge of Arduino</li> </ul> |
| Issues / Key factors addressed :                                                                                                                                          | <ul> <li>Introduction to Arduino</li> <li>Hands-on projects</li> <li>Arduino offers countless ways to create devices that interact with the world around you.</li> </ul>      |
| Impact/ Outcome:                                                                                                                                                          | Students did project in batch wise by learning the basics of Arduino.                                                                                                         |

Photographs

Signature of the Co-ordinator

Radh

Head of the Department of Computer Science Sindhi College
Sindhi College Sindhi College No. 33/2B, Hebbal, Kempagura Bengalurd - 560 024,

SINDHI COLLEGE #33/2B Kempapura, Hebbal, Bengaluru - 560 azas