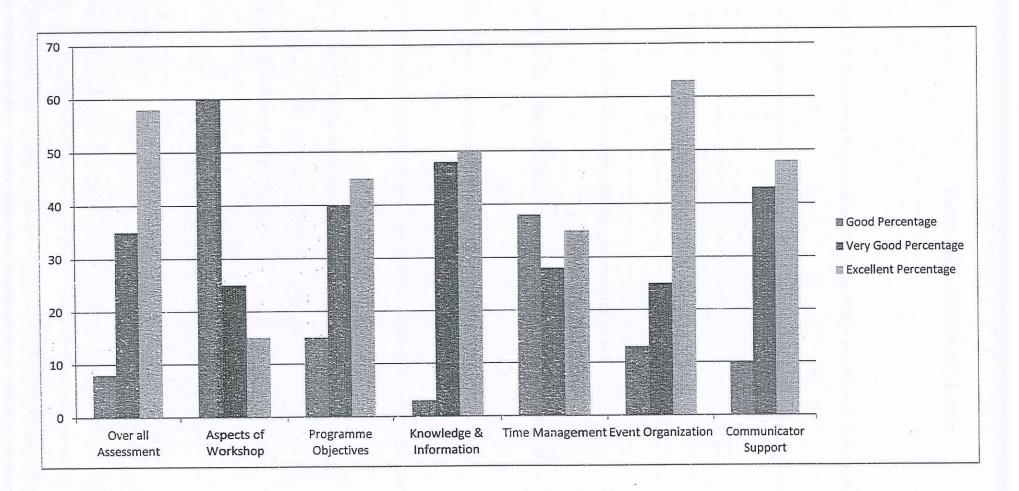

### Sindhi College Students Feedback Analysis Electronics Workshop based on Arduino B.Sc

1:Poor

2:Average 3:Good

4:V.Good

5:Excellent

|   | Course<br>Content | Trainer | Topic's<br>Covered | Time<br>Mgmt. | Facility<br>Support |
|---|-------------------|---------|--------------------|---------------|---------------------|
| 5 | 13                | 15      | 14                 | 13            | 13                  |
| 4 | 2                 | 1       | 1                  | 2             | 2                   |
| 3 | 1                 | 0       | 1                  | 1             | 1                   |
| 2 | 0                 | 0       | 0                  | 0             | 0                   |
| 1 | 0                 | 0       | 0                  | 0             | 0                   |

No of Students Attended: 16 No of Students responded: 16

Radh\_