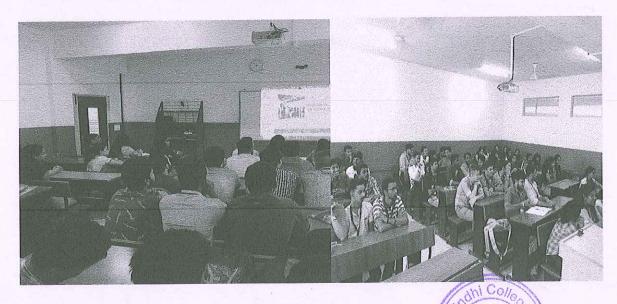

# Report On Electronics Project using Arduino

Electronics Workshop using Arduino was conducted for all B.Sc. students on 22.02.2020.Mr.Prakash from Vibgyor Solutions was the technical trainer.16 students were present. Students were given hands on training on Arduino and at the end of the session students were divided into batches. Each batch did a project based on Arduino.

**Department of Electronics** Electronics Workshop based on Arduino

| Date & Time of the Programme                                                                                                                                              | 22/02/2020 & 9AM to 2PM                                                                                                                                                       |
|---------------------------------------------------------------------------------------------------------------------------------------------------------------------------|-------------------------------------------------------------------------------------------------------------------------------------------------------------------------------|
| Type of the Programme (co-curricular /extra-curricular/ cultural/sports/NSS/NCC/Industry-Institute Interactive/ Extension Activities/ Outreach/Capacity building/ others) | Hands on workshop - Industry-Institute Interactive                                                                                                                            |
| Name of the Resource Person                                                                                                                                               | Mr.Prakash                                                                                                                                                                    |
| Designation                                                                                                                                                               | Technical Trainer                                                                                                                                                             |
| Class                                                                                                                                                                     | B.Sc Students                                                                                                                                                                 |
| Total No. of Students                                                                                                                                                     | 16                                                                                                                                                                            |
| Programme In charge                                                                                                                                                       | Department of Electronics                                                                                                                                                     |
| Collaboration:                                                                                                                                                            | Vibgyor Solutions                                                                                                                                                             |
| Objective:                                                                                                                                                                | <ul> <li>To provide knowledge and experience to the students on the aspects of Arduino</li> <li>The session will give project idea and market knowledge of Arduino</li> </ul> |
| Issues / Key factors addressed :                                                                                                                                          | <ul> <li>Introduction to Arduino</li> <li>Hands-on projects</li> <li>Arduino offers countless ways to create devices that interact with the world around you.</li> </ul>      |
| Impact/ Outcome:                                                                                                                                                          | Students did project in batch wise by learning the basics of Arduino.                                                                                                         |

Photographs

Signature of the Co-ordinator

Radh

Head of the Department of Computer Science Sindhi College
Sindhi College Sindhi College No. 33/2B, Hebbal, Kempagura Bengalurd - 560 024,

SINDHI COLLEGE #33/2B Kempapura, Hebbal, Bengaluru - 560 azas