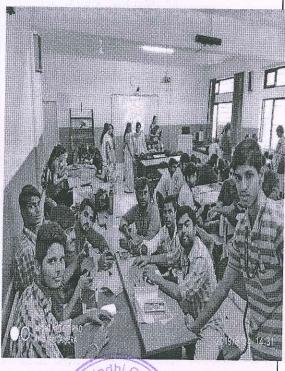

### **Photographs**

Signature of the Co-ordinator

HOD

Vice Principal

Head of the Department of Computer Science Sindhi College

Sindhi College No. 33/2B, Hebbal, Kempapura Bengaluru - 560 024.

SINDHI COLLEGE #33/2B Kempapura, Hebbal, Bengaluru - 560 024.