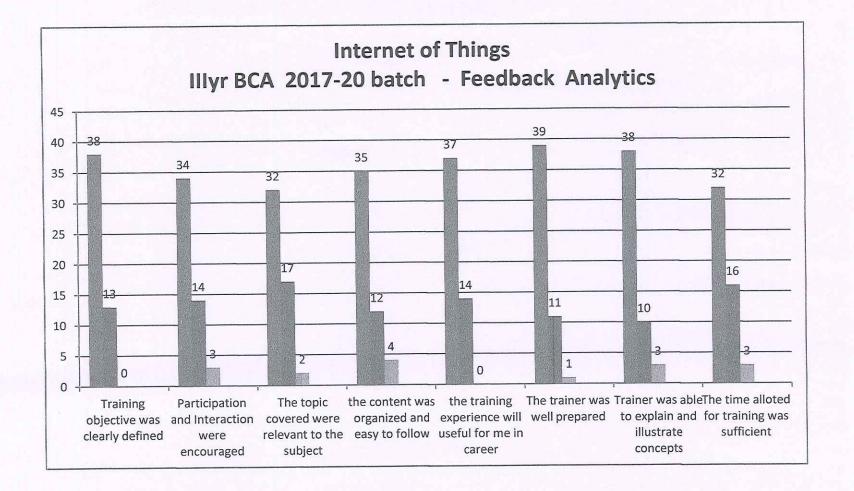

#### **VAP Report on Internet Of Things**

Internet of Things programme was conducted for III year BCA students from 24.02.2020 to 06.03.2020. Mr.Ameer Valki and Mr.Azeeb was the technical trainers from KnowledgeSmith Academy.61 students attended this certificate course. The objective of this programme is to learn the concept and architecture of IoT, Understanding IoT components, IoT related protocols. After the successful completion of course students learnt the basic skills on IOT. IoT domain related to Hardware, Sensors and connectivity protocols.

## **Department of Computer Science Certificate Course on Internet of Things**

| Date & Time of the Programme                                                                                                                                                                          | 24 <sup>th</sup> February to 6 <sup>th</sup> March 2020 & 40 Hours                                                                                                        |  |  |  |  |  |
|-------------------------------------------------------------------------------------------------------------------------------------------------------------------------------------------------------|---------------------------------------------------------------------------------------------------------------------------------------------------------------------------|--|--|--|--|--|
| Type of the Programme (co-curricular /extra-curricular/ cultural/sports/NSS/NCC/Industry-Institute Interactive/ Extension Activities/ Outreach/Capacity building/ others) Name of the Resource Person | Industry-Institute Interactive – Internet of Things  Mr.Ameer Valki and Mr.Azeeb                                                                                          |  |  |  |  |  |
| Designation                                                                                                                                                                                           | Technical Trainer                                                                                                                                                         |  |  |  |  |  |
| Class & Batch                                                                                                                                                                                         | III year BCA & 2017-2020 Batch                                                                                                                                            |  |  |  |  |  |
| Total No. of Students                                                                                                                                                                                 | 61 Students                                                                                                                                                               |  |  |  |  |  |
| Programme In charge                                                                                                                                                                                   | Ms.Radhika E K Head of Computer Science department                                                                                                                        |  |  |  |  |  |
| Collaboration:                                                                                                                                                                                        | Knowledge Smith academy                                                                                                                                                   |  |  |  |  |  |
| Objective:                                                                                                                                                                                            | <ul> <li>Learn the concept and architecture of IoT</li> <li>Understanding IoT components</li> <li>IoT related protocols</li> </ul>                                        |  |  |  |  |  |
| Issues / Key factors addressed:                                                                                                                                                                       | <ul> <li>Explanation on Wireless technologies used in IoT enabled systems</li> <li>Creating social awareness with demonstrating various real-time applications</li> </ul> |  |  |  |  |  |
| Impact/ Outcome:                                                                                                                                                                                      | After the successful completion of course students  • Learnt the basic skills on IOT.                                                                                     |  |  |  |  |  |