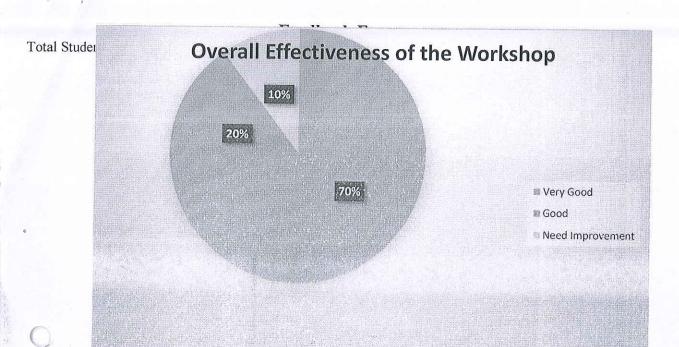

## Feedback Analysis of Electronics Workshop based on Arduino

### Sindhi College Students Feedback Analysis Electronics Workshop based on Arduino B.Sc

1:Poor

2:Average 3:Good

4:V.Good

5:Excellent

|   | Course<br>Content | Trainer | Topic's<br>Covered | Time<br>Mgmt. | Facility<br>Support |
|---|-------------------|---------|--------------------|---------------|---------------------|
| 5 | 13                | 15      | 14                 | 13            | 13                  |
| 4 | 2                 | 1       | 1                  | 2             | 2                   |
| 3 | 1                 | 0       | 1                  | 1             | 1                   |
| 2 | 0                 | 0       | 0                  | 0             | 0                   |
| 1 | 0                 | 0       | 0                  | 0             | 0                   |

No of Students Attended: 16 No of Students responded: 16

Radh\_