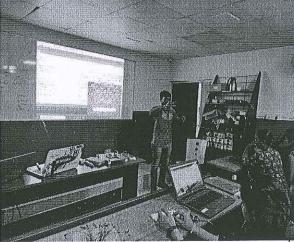

# Report On Electronics Project using Arduino

Electronics Workshop using Arduino was conducted for all B.Sc. students on 22.02.2020.Mr.Prakash from Vibgyor Solutions was the technical trainer.16 students were present. Students were given hands on training on Arduino and at the end of the session students were divided into batches. Each batch did a project based on Arduino.

**Department of Electronics** Electronics Workshop based on Arduino

| Date & Time of the Programme                                                                                                                                              | 22/02/2020 & 9AM to 2PM                                                                                                                                                       |
|---------------------------------------------------------------------------------------------------------------------------------------------------------------------------|-------------------------------------------------------------------------------------------------------------------------------------------------------------------------------|
| Type of the Programme (co-curricular /extra-curricular/ cultural/sports/NSS/NCC/Industry-Institute Interactive/ Extension Activities/ Outreach/Capacity building/ others) | Hands on workshop - Industry-Institute Interactive                                                                                                                            |
| Name of the Resource Person                                                                                                                                               | Mr.Prakash                                                                                                                                                                    |
| Designation                                                                                                                                                               | Technical Trainer                                                                                                                                                             |
| Class                                                                                                                                                                     | B.Sc Students                                                                                                                                                                 |
| Total No. of Students                                                                                                                                                     | 16                                                                                                                                                                            |
| Programme In charge                                                                                                                                                       | Department of Electronics                                                                                                                                                     |
| Collaboration:                                                                                                                                                            | Vibgyor Solutions                                                                                                                                                             |
| Objective:                                                                                                                                                                | <ul> <li>To provide knowledge and experience to the students on the aspects of Arduino</li> <li>The session will give project idea and market knowledge of Arduino</li> </ul> |
| Issues / Key factors addressed :                                                                                                                                          | <ul> <li>Introduction to Arduino</li> <li>Hands-on projects</li> <li>Arduino offers countless ways to create devices that interact with the world around you.</li> </ul>      |
| Impact/ Outcome:                                                                                                                                                          | Students did project in batch wise by learning the basics of Arduino.                                                                                                         |