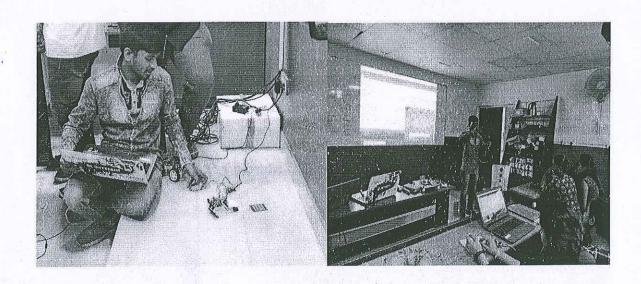

# Report On Electronics Project using Arduino

Electronics Workshop using Arduino was conducted for all B.Sc. students on 22.02.2020.Mr.Prakash from Vibgyor Solutions was the technical trainer.16 students were present. Students were given hands on training on Arduino and at the end of the session students were divided into batches. Each batch did a project based on Arduino.

**Department of Electronics** Electronics Workshop based on Arduino

| Date & Time of the Programme                                                                                                                                              | 22/02/2020 & 9AM to 2PM                                                                                                                                                       |
|---------------------------------------------------------------------------------------------------------------------------------------------------------------------------|-------------------------------------------------------------------------------------------------------------------------------------------------------------------------------|
| Type of the Programme (co-curricular /extra-curricular/ cultural/sports/NSS/NCC/Industry-Institute Interactive/ Extension Activities/ Outreach/Capacity building/ others) | Hands on workshop - Industry-Institute Interactive                                                                                                                            |
| Name of the Resource Person                                                                                                                                               | Mr.Prakash                                                                                                                                                                    |
| Designation                                                                                                                                                               | Technical Trainer                                                                                                                                                             |
| Class                                                                                                                                                                     | B.Sc Students                                                                                                                                                                 |
| Total No. of Students                                                                                                                                                     | 16                                                                                                                                                                            |
| Programme In charge                                                                                                                                                       | Department of Electronics                                                                                                                                                     |
| Collaboration:                                                                                                                                                            | Vibgyor Solutions                                                                                                                                                             |
| Objective:                                                                                                                                                                | <ul> <li>To provide knowledge and experience to the students on the aspects of Arduino</li> <li>The session will give project idea and market knowledge of Arduino</li> </ul> |
| Issues / Key factors addressed :                                                                                                                                          | <ul> <li>Introduction to Arduino</li> <li>Hands-on projects</li> <li>Arduino offers countless ways to create devices that interact with the world around you.</li> </ul>      |
| Impact/ Outcome:                                                                                                                                                          | Students did project in batch wise by learning the basics of Arduino.                                                                                                         |