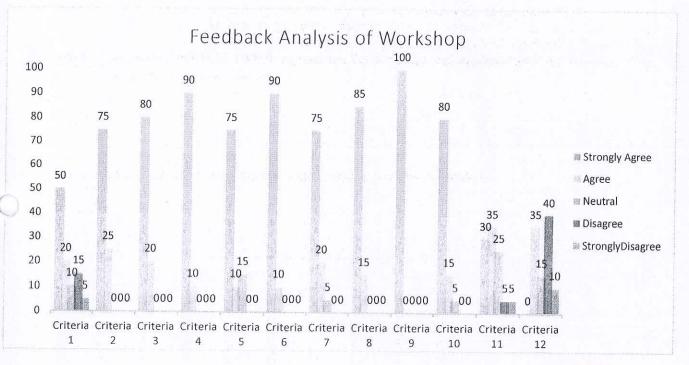

## Feedback Analysis of Electronics Workshop based on Arduino

### Sindhi College Students Feedback Analysis Electronics Workshop based on Arduino B.Sc

1:Poor

2:Average 3:Good

4:V.Good

5:Excellent

|   | Course<br>Content | Trainer | Topic's<br>Covered | Time<br>Mgmt. | Facility<br>Support |
|---|-------------------|---------|--------------------|---------------|---------------------|
| 5 | 13                | 15      | 14                 | 13            | 13                  |
| 4 | 2                 | 1       | 1                  | 2             | 2                   |
| 3 | 1                 | 0       | 1                  | 1             | 1                   |
| 2 | 0                 | 0       | 0                  | 0             | 0                   |
| 1 | 0                 | 0       | 0                  | 0             | 0                   |

No of Students Attended: 16 No of Students responded: 16

Radh\_