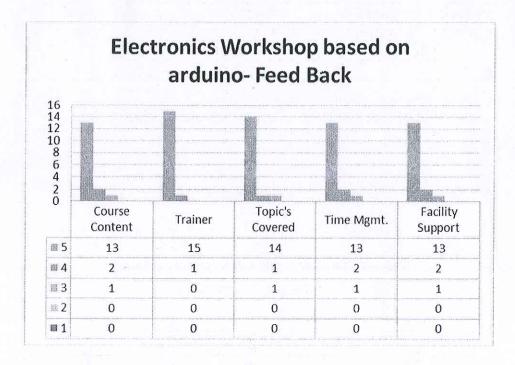

## Feedback Analysis of Electronics Workshop based on Arduino

### Sindhi College Students Feedback Analysis Electronics Workshop based on Arduino B.Sc

1:Poor

2:Average 3:Good

4:V.Good

5:Excellent

|   | Course<br>Content | Trainer | Topic's<br>Covered | Time<br>Mgmt. | Facility<br>Support |
|---|-------------------|---------|--------------------|---------------|---------------------|
| 5 | 13                | 15      | 14                 | 13            | 13                  |
| 4 | 2                 | 1       | 1                  | 2             | 2                   |
| 3 | 1                 | 0       | 1                  | 1             | 1                   |
| 2 | 0                 | 0       | 0                  | 0             | 0                   |
| 1 | 0                 | 0       | 0                  | 0             | 0                   |

No of Students Attended: 16 No of Students responded: 16

Radh\_