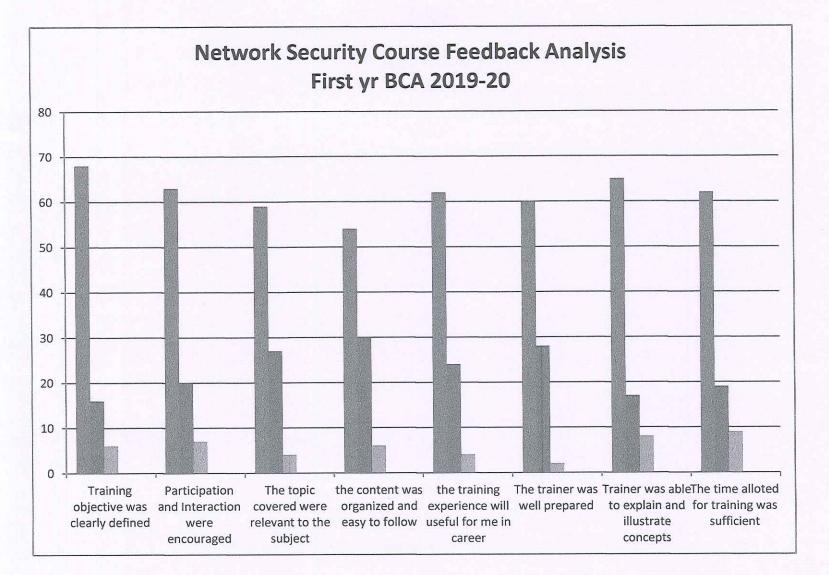

| 0                            | 0                                              | 0         | 0                      | 0                                    | 0                                            |

Rodh

HEAD OF THE DEPARTMENT Dept. of Computer Science SINDHI COLLEGE Bangalore - 560 024.



HEAD OF THE DEPARTMENT
Dept. of Computer Science
SINDHI COLLEGE
Bangalore - 560 024.



#### INDIA NON JUDICIAL

### **Government of Karnataka**

#### e-Stamp

Certificate No.

Certificate Issued Date

Account Reference

Unique Doc. Reference

Purchased by

Description of Document

Description

Consideration Price (Rs.)

First Party

Second Party

Stamp Duty Paid By

Stamp Duty Amount(Rs.)

: IN-KA95765025420769S

: 30-Jan-2020 05:49 PM

. 50-5an-2020 05.49 FW

: NONACC (FI)/ kacrsfl08/ YELAHANKA4/ KA-BN

SUBIN-KAKACRSFL0804067331027083S

: KAUSHALYA TECHNICAL TRAINING AND CONSULTANCY SERVI

: Article 37 Note or Memorandum

: MEMORANDUM OF UNDERSTANDING FOR TRAINING ON

PYTHOM, O In Pleased W

: 0 (Zero)

: KAUSHALYA TECHNICAL TRAINING AND CONSULTANCY SERVI

: SINDHI COLLEGE

: KAUSHALYA