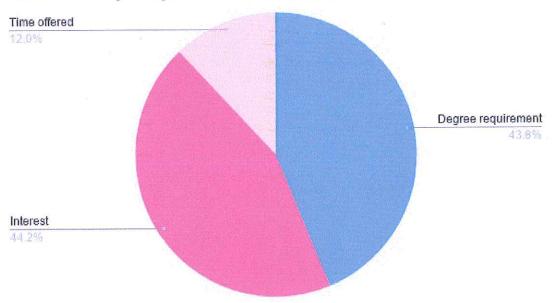

# Certificate Courses/Diploma programs for the academic year 2019-2020

| S.No | Name of Add on /Certificate programs<br>offered              | Course code                       | Year of<br>Introduction | No. of times offered during the same year | Duration of course | Number of<br>students<br>enrolled in<br>the year | Number of Students completin g the course in the year |
|------|--------------------------------------------------------------|-----------------------------------|-------------------------|-------------------------------------------|--------------------|--------------------------------------------------|-------------------------------------------------------|
| 1    | Psychology workshop                                          | BA                                | 2019-2020               | 1                                         | 10                 | 19                                               | 19                                                    |
| 2    | Convex Polyhedra Workshop (Mathematics)                      | B.Sc                              | 2019-2020               | 1                                         | 8                  | 41                                               | 40                                                    |
| 3    | Campus Recruitment Training (TIME<br>Education Pvt Ltd)      | B.Com,BBA,B<br>CA,B.Sc &<br>M.Com | 2019-2020               | 1                                         | 40                 | 326                                              | 326                                                   |
| 4    | Tally ERP 9.0(NICT)                                          | B.Com                             | 2019-2020               | 1                                         | 40                 | 202                                              | 202                                                   |
| 5    | Python Programming(Kaushalya<br>Technical Training)          | BCA                               | 2019-2020               | 1                                         | 40                 | 65                                               | 65                                                    |
| 6    | Network Security (Center of Excellence in Digital Forensics) | BCA & B.Sc                        | 2019-2020               | 1                                         | 40                 | 111                                              | 111                                                   |
| 7    | Internet of Things                                           | BCA                               | 2019-2020               | 1                                         | 40                 | 61                                               | 61                                                    |
| 8    | Electronics Workshop based on Arduino                        | B.Sc                              | 2019-2020               | 1                                         | 5                  | 16                                               | 16                                                    |