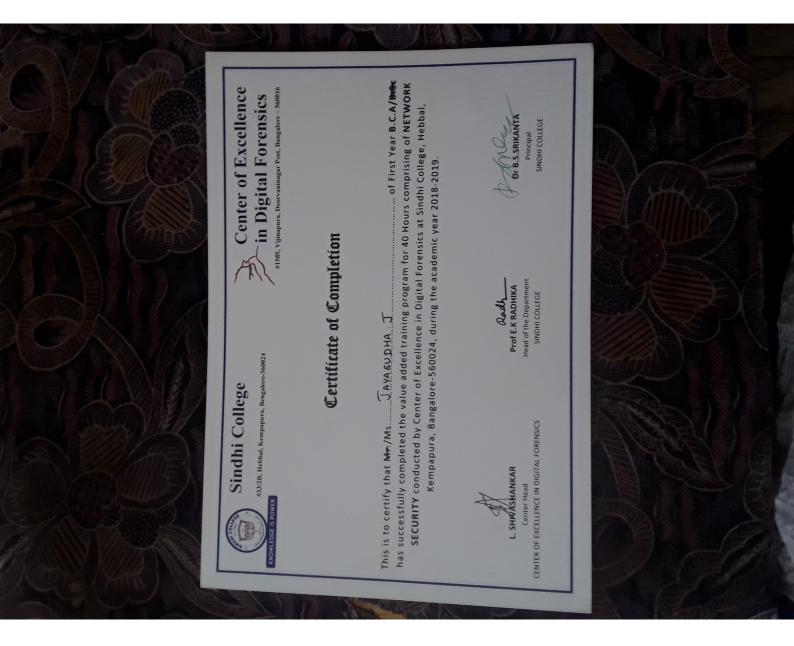

COLLEGE



#33/2B, Hebbal, Kempapura, Bengalore-560024



#1585, Vijinapura, Doorvaninagar Post, Bangalore - 560016

# Certificate of Completion

L. SHWAS HANKAR

Center Head CENTER OF EXCELLENCE IN DIGITAL FORENSICS Prof E.K RADHIKA Head of the Department SINDHI COLLEGE

Dr B.S.SR



#33/2B, Hebbal, Kempapura, Bengalore-560024



#1585, Vijinapura, Doorvaninagar Post, Bangalore - 560016

# Certificate of Completion

HANKAR

Center Head CENTER OF EXCELLENCE IN DIGITAL FORENSICS **Prof E.K RADHIKA** Head of the Department SINDHI COLLEGE



#33/2B, Hebbal, Kempapura, Bengalore-560024



#1585, Vijinapura, Doorvaninagar Post, Bangalore - 560016

# Certificate of Completion

Center Head CENTER OF EXCELLENCE IN DIGITAL FORENSICS Redh

**Prof E.K RADHIKA** Head of the Department SINDHI COLLEGE





#33/2B, Hebbal, Kempapura, Bengalore-560024



#1585, Vijinapura, Doorvaninagar Post, Bangalore - 560016

### Certificate of Completion

This is to certify that Mr./Ms. GABIR AHMED SALIH IBRAHM of First Year B.C.A/B-Shas successfully completed the value added training program for 40 Hours comprising of NETWORK SECURITY conducted by Center of Excellence in Digital Forensics at Sindhi College, Hebbal, Kempapura, Bangalore-560024, during the academic year 2018-2019.

Center Head CENTER OF EXCELLENCE IN DIGITAL FORENSICS

Prof E.K RADHIKA

Head of the Department SINDHI COLLEGE



#33/2B, Hebbal, Kempapura, Bengalore-560024



#1585, Vijinapura, Doorvaninagar Post, Bangalore - 560016

# Certificate of Completion

This is to certify that Mr./Ms. MOHAMMED AKHIAR of First Year B.C.A/B.sc has s