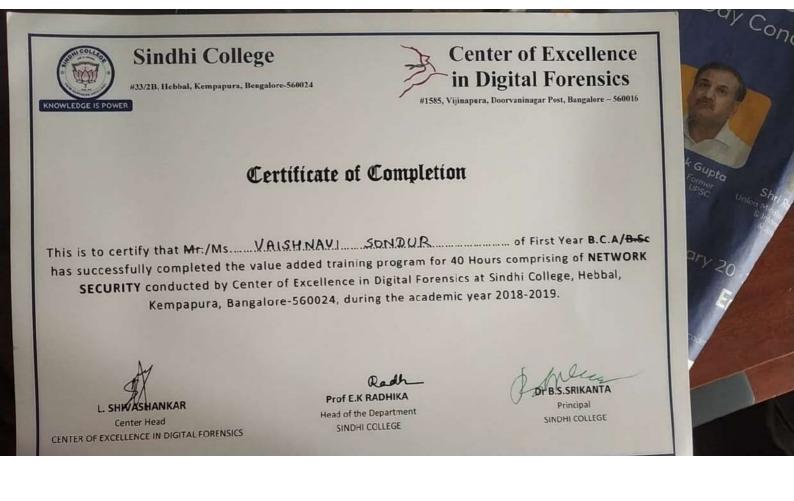

t Sindhi College, Hebbal, Kempapura, Bangalore-560024, during the academic year 2018-2019.

Center Head CENTER OF EXCELLENCE IN DIGITAL FORENSICS

Prof E.K RADHIKA Head of the Department SINDHI COLLEGE

Principal SINDHI COLLEGE

KNOWLEDGE IS POWER

#33/2B, Hebbal, Kempapura, Bengalore-560024

This is to certify that Mr./Ms. SHALINI. R. of First Year B.C.A/B-Se has successfully completed the value added training program for 40 Hours comprising of NETWORK SECURITY conducted by Center of Excellence in Digital Forensics at Sindhi College, Hebbal, Kempapura, Bangalore-560024, during the academic year 2018-2019.

L. SHWASHANKAR

Center Head CENTER OF EXCELLENCE IN DIGITAL FORENSICS

# Sindhi College

# Certificate of Completion

Redh **Prof E.K RADHIKA** Head of the Department SINDHI COLLEGE









#33/2B, Hebbal, Kempapura, Bengalore-560024

### Center of Excellence in Digital Forensics

#1585, Vijinapura, Doorvaninagar Post, Bangalore - 560016

### Certificate of Completion

This is to certify that Mr./Ms. DEEPALT BEHURIA of First Year B.C.A/B.S. has successfully completed the value added training program for 40 Hours comprising of NETWORK SECURITY conducted by Center of Excellence in Digital Forensics at Sindhi College, Hebbal, Kempapura, Bangalore-560024, during the academic year 2018-2019.

L. SHWASHANKAR

Center Head CENTER OF EXCELLENCE IN DIGITAL FORENSICS

Radh **Prof E.K RADHIKA** 

Prof E.K RADHIKA Head of the Department SINDHI COLLEGE

KANTA



#33/2B, Hebbal, Kempapura, Bengalore-560024



#1585, Vijinapura, Doorvaninagar Post, Bangalore - 560016

# **Certificate o