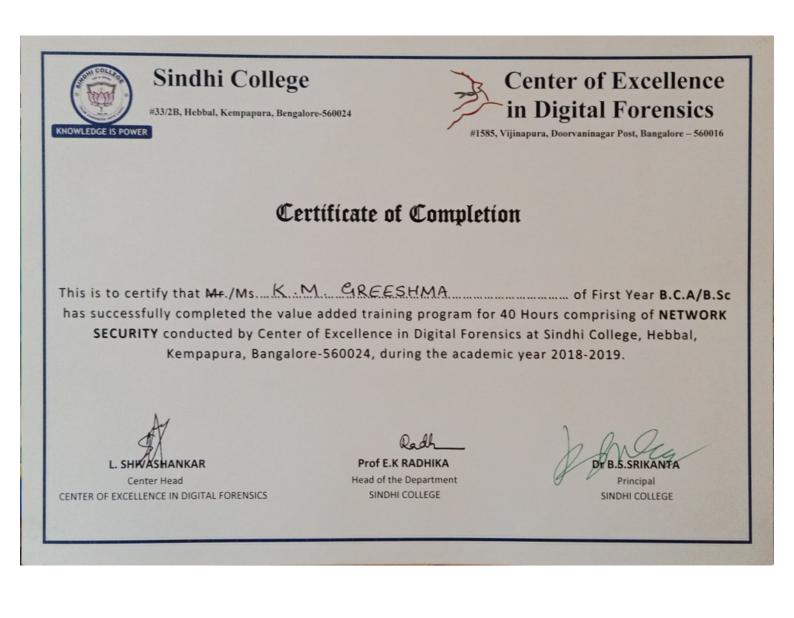

Sindhi college list of students enrolled in Certificate/Diploma/ Add-on course

Page 1 of 32

of the

empapura

| 26 | the second se | Core Java with Webdesign (mPower Technologies) | BCA | 16NMSB7037 | PRATHEEK V K              |
|----|-----------------------------------------------------------------------------------------------------------------|------------------------------------------------|-----|------------|---------------------------|
| 27 | 2018-2019                                                                                                       | Core Java with Webdesign (mPower Technologies) | BCA | 16NMSB7038 | PRIYA BATHIJA             |
| 28 | 2018-2019                                                                                                       | Core Java with Webdesign (mPower Technologies) | BCA | 16NMSB7040 | RAJESH S                  |
| 29 | 2018-2019                                                                                                       | Core Java with Webdesign (mPower Technologies) | BCA | 16NMSB7041 | RAKSHAJ AMAL A B          |
| 30 | 2018-2019                                                                                                       | Core Java with Webdesign (mPower Technologies) | BCA | 16NMSB7042 | RAKSHIT S HAMBIRRAO       |
| 31 | 2018-2019                                                                                                       | Core Java with Webdesign (mPower Technologies) | BCA | 16NMSB7043 | RITA KUMARI F             |
| 32 | 2018-2019                                                                                                       | Core Java with Webdesign (mPower Technologies) | BCA | 16NMSB7044 | S ANJU BABU               |
| 33 | 2018-2019                                                                                                       | Core Java with Webdesign (mPower Technologies) | BCA | 16NMSB7046 | SAMEENA N A               |
| 34 | 2018-2019                                                                                                       | Core Java with Webdesign (mPower Technologies) | BCA | 16NMSB7047 | SANDEEP M R               |
| 35 | 2018-2019                                                                                                       | Core Java with Webdesign (mPower Technologies) | BCA | 16NMSB7048 | SANDHYA R                 |
| 36 | 2018-2019                                                                                                       | Core Java with Webdesign (mPower Technologies) | BCA | 16NMSB7049 | SANJIV M                  |
| 37 | 2018-2019                                                                                                       | Core Java with Webdesign (mPower Technologies) | BCA | 16NMSB7050 | SANTHOSH KUMAR YADAV B    |
| 38 | 2018-2019                                                                                                       | Core Java with Webdesign (mPower Technologies) | BCA | 16NMSB7051 | SANTOSH M                 |
| 39 | 2018-2019                                                                                                       | Core Java with Webdesign (mPower Technologies) | BCA | 16NMSB7052 | SHAIK MAHAMMAD ROSHAN     |
| 40 | 2018-2019                                                                                                       | Core Java with Webdesign (mPower Technologies) | BCA | 16NMSB7053 | SHARON JOSHUA U           |
| 41 | 2018-2019                                                                                                       | Core Java with Webdesign (mPower Technologies) | BCA | 16NMSB7055 | SHREYAS N                 |
| 42 | 2018-2019                                                                                                       | Core Java with Webdesign (mPower Technologies) | BCA | 16NMSB7056 | SHREYAS S                 |
| 43 | 2018-2019                                                                                                       | Core Java with Webdesign (mPower Technologies) | BCA | 16NMSB7057 | SINCHAN P M               |
| 44 | 2018-2019                                                                                                       | Core Java with Webdesign (mPower Technologies) | BCA | 16NMSB7059 | SOWMYA G                  |
| 45 | 2018-2019                                                                                                       | Core Java with Webdesign (mPower Technologies) | BCA | 16NMSB7060 | SUMAN V                   |
| 46 | 2018-2019                                                                                                       | Core Java with Webdesign (mPower Technologies) | BCA | 16NMSB7061 | SUNIL PRASAD S            |
| 47 | 2018-2019                                                                                                       | Core Java with Webdesign (mPower Technologies) | BCA | 16NMSB7062 | SUSHREE SANGEETHA BEHERA  |
| 48 | 2018-2019                                                                                                       | Core Java with Webdesign (mPower Technologies) | BCA | 16NMSB7063 | SWATHIK K S               |
| 49 | 2018-2019                                                                                                       | Core Java with Webdesign (mPower Technologies) | BCA | 16NMSB7064 | SYED HAMMAD               |
| 50 | 2018-2019                                                                                                       | Core Java with Webdesign (mPower Technologies) | BCA | 16NMSB7065 | SYED UMAR KHALIQ          |
| 51 | 2018-2019                                                                                                       | Core Java with Webdesign (mPower Technologies) | BCA | 16NMSB7066 | TEJAS K                   |
| 52 | 2018-2019                                                                                                       | Core Java with Webdesign (mPower Technologies) | BCA | 16NMSB7067 | TEJUS C                   |
| 53 | 2018-2019                                                                                                       | Core Java with Webdesign (mPower Technologies) | BCA | 16NMSB7069 | USHARANI P                |
| 54 | 2018-2019                                                                                                       | Core Java with Webdesign (mPower Technologies) | BCA | 16NMSB7071 | VIDHYA SHREE B R          |
| 55 | 2018-2019                                                                                                       | Core Java with Webdesign (mPower Technologies) | BCA | 16NMSB7072 | VIKASH KUMAWAT            |
| 56 | 2018-2019                                                                                                       | Core Java with Webdesign (mPower Technologies) | BCA | 16NMSB7073 | VINAY K C                 |
| 57 | 2018-2019                                                                                                       | Core Java with Webdesign (mPower Technologies) | BCA | 16NMSB7074 | YOGESH S DEVADIGA         |
| 58 | 2018-2019                                                                                                       | Core Java with Webdesign (mPower Technologies) | BCA | 16NMSB7075 | NALLACHERVU VINEETH KUMAR |
| 59 | 2018-2019                                                                                                       | Core Java with Webdesign (mPower Technologies) | BCA | 16NMSB7077 | VICTOR S                  |