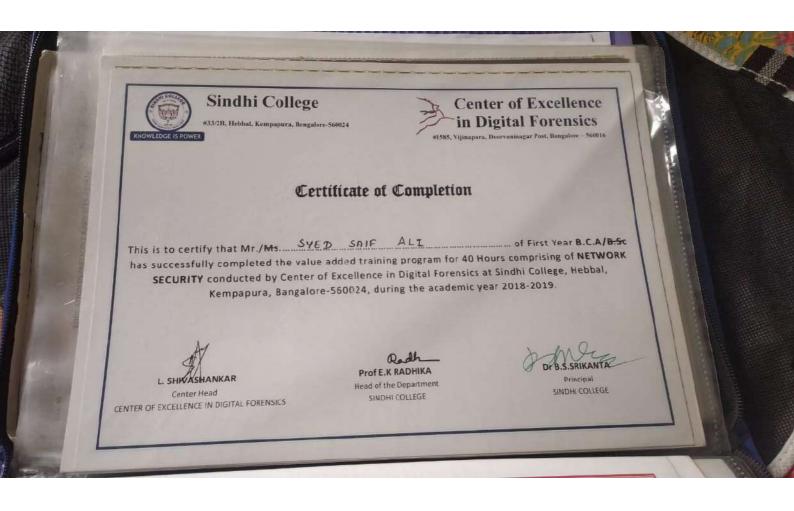

Sindhi College, Hebbal, Kempapura, Bangalore-560024, during the academic year 2018-2019.

Center Head CENTER OF EXCELLENCE IN DIGITAL FORENSICS

Prof E.K RADHIKA Head of the Department SINDHI COLLEGE

Principal SINDHI COLLEGE

KNOWLEDGE IS POWER

#33/2B, Hebbal, Kempapura, Bengalore-560024

This is to certify that Mr./Ms. SHALINI. R. of First Year B.C.A/B-Se has successfully completed the value added training program for 40 Hours comprising of NETWORK SECURITY conducted by Center of Excellence in Digital Forensics at Sindhi College, Hebbal, Kempapura, Bangalore-560024, during the academic year 2018-2019.

L. SHWASHANKAR

Center Head CENTER OF EXCELLENCE IN DIGITAL FORENSICS

# Sindhi College

# Certificate of Completion

Redh **Prof E.K RADHIKA** Head of the Department SINDHI COLLEGE









#33/2B, Hebbal, Kempapura, Bengalore-560024

### Center of Excellence in Digital Forensics

#1585, Vijinapura, Doorvaninagar Post, Bangalore - 560016

### Certificate of Completion

This is to certify that Mr./Ms. DEEPALT BEHURIA of First Year B.C.A/B.S. has successfully completed the value added training program for 40 Hours comprising of NETWORK SECURITY conducted by Center of Excellence in Digital Forensics at Sindhi College, Hebbal, Kempapura, Bangalore-560024, during the academic year 2018-2019.

L. SHWASHANKAR

Center Head CENTER OF EXCELLENCE IN DIGITAL FORENSICS

Radh **Prof E.K RADHIKA** 

Prof E.K RADHIKA Head of the Department SINDHI COLLEGE

KANTA



#33/2B, Hebbal, Kempapura, Bengalore-560024



#1585, Vijinapura, Doorvaninagar Post, Bangalore - 560016

# **Certificate of