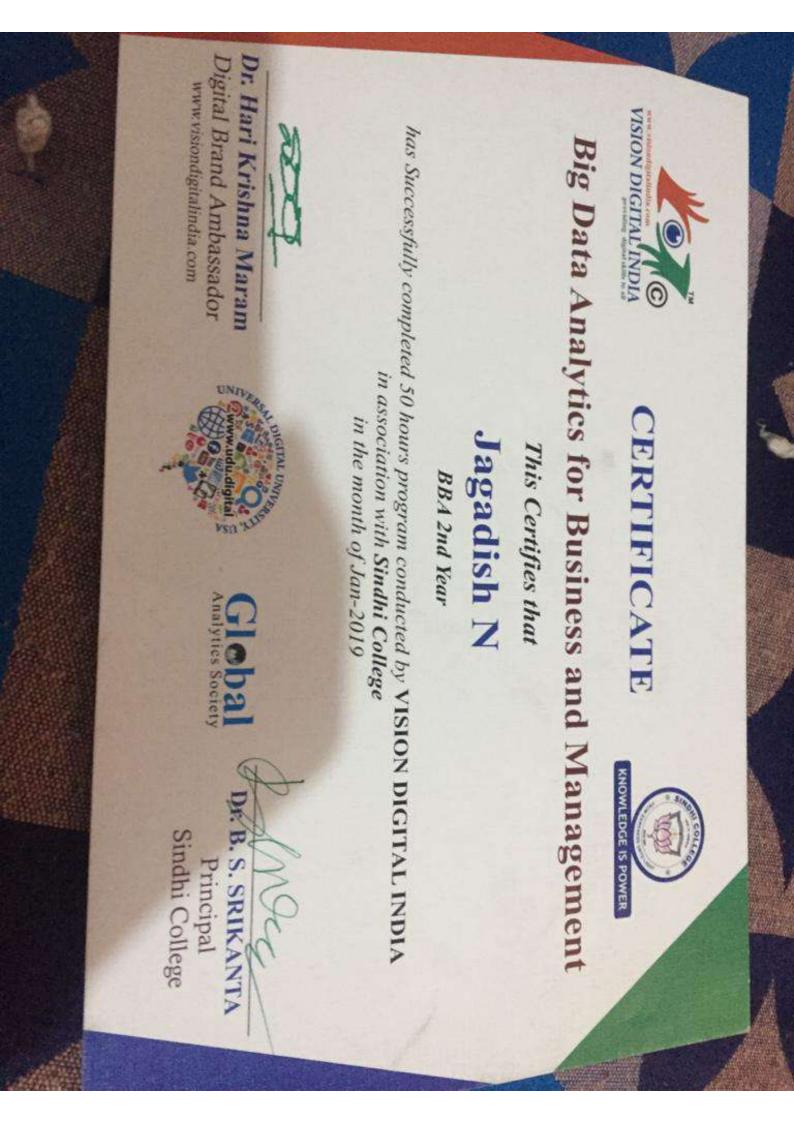

Education Pvt. Ltd., a group company of Tally Solutions Pvt. Ltd., is the only exciting authorited to issue cartifications on Tall This certificate can be verified at www.tallyeducation.com

This certificate is awarded to