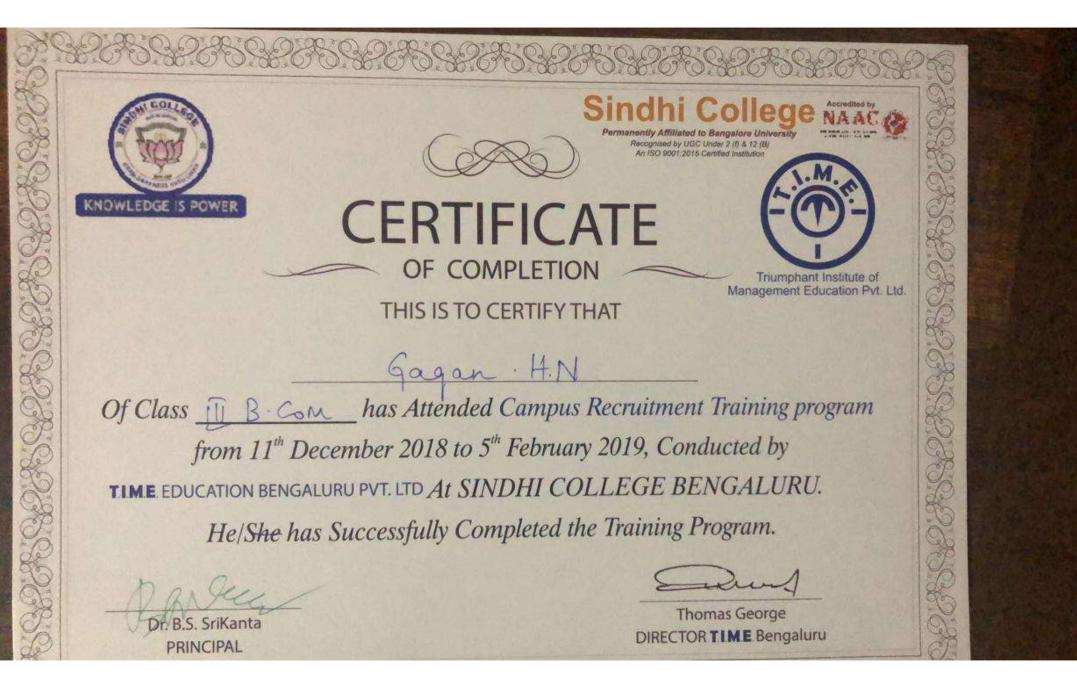

|







## Certificate of Merit

This certificate is awarded to

#### Lavanyavathi N

for successfully completing

#### Tally.ERP 9 and securing Grade A<sup>+</sup>

Place of Issue: Bengaluru Date Certified: 27-Feb-2019 Release: 6.4

Manity

Manish Chowdhary Chief Executive Officer Tally Education Pvt. Ltd.

Certificate No: 906123627 NICT Computer Education Sindhi College

This certificate can be verified at www.tallynducation.com





#### This certificate is awarded to

# Manjuni S

#### for successfully completing

# Tally.ERP 9 and securing Grade A<sup>+</sup>

Manish Char

Manish Chowdhary Chief Executive Officer Tally Education Pvt. Ltd.

Date Certified: 06-Feb-2019 Release: 6.4

Place of Issue: Bengaluru

Certificate No: 907119648 NICT Computer Education Sindhi College



Tally Educat