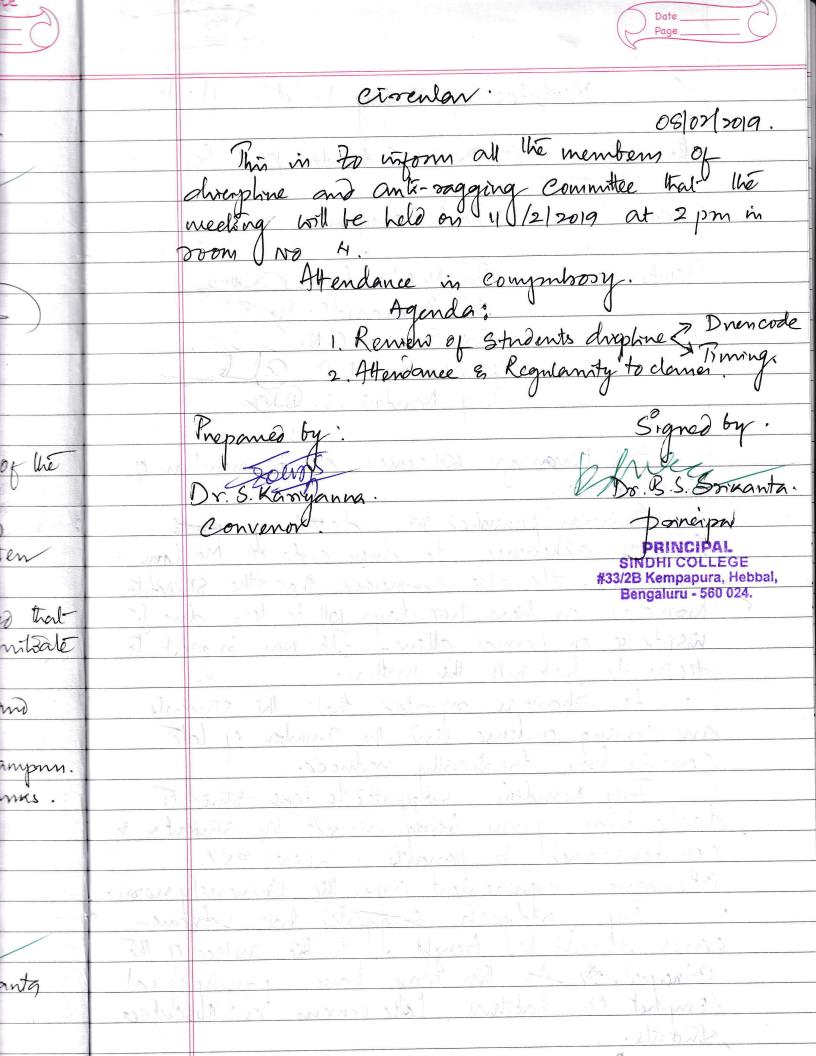

# Cirular - 1

This is to Inform all the members of the Disciplinary Committee that a meeti ng y Convened on date 27/06/2016 @ time of Room No. 02 all the reguest -d to affend the Same without fail In meeting -> Circlas -> Disciplinary rules V of the College. Minutes/Agenda. on time gate closure Chriforn compulsory Corridor - Not to Sand Unnecessarly. 3) Not to come out in between the Classes To take permission of principal to go - To masntasn discipline is the Anditosi om during the Conduct of the program Chashman. Dr.B.S Svikanta My Convende Svi. Kolingma. S Forgs.