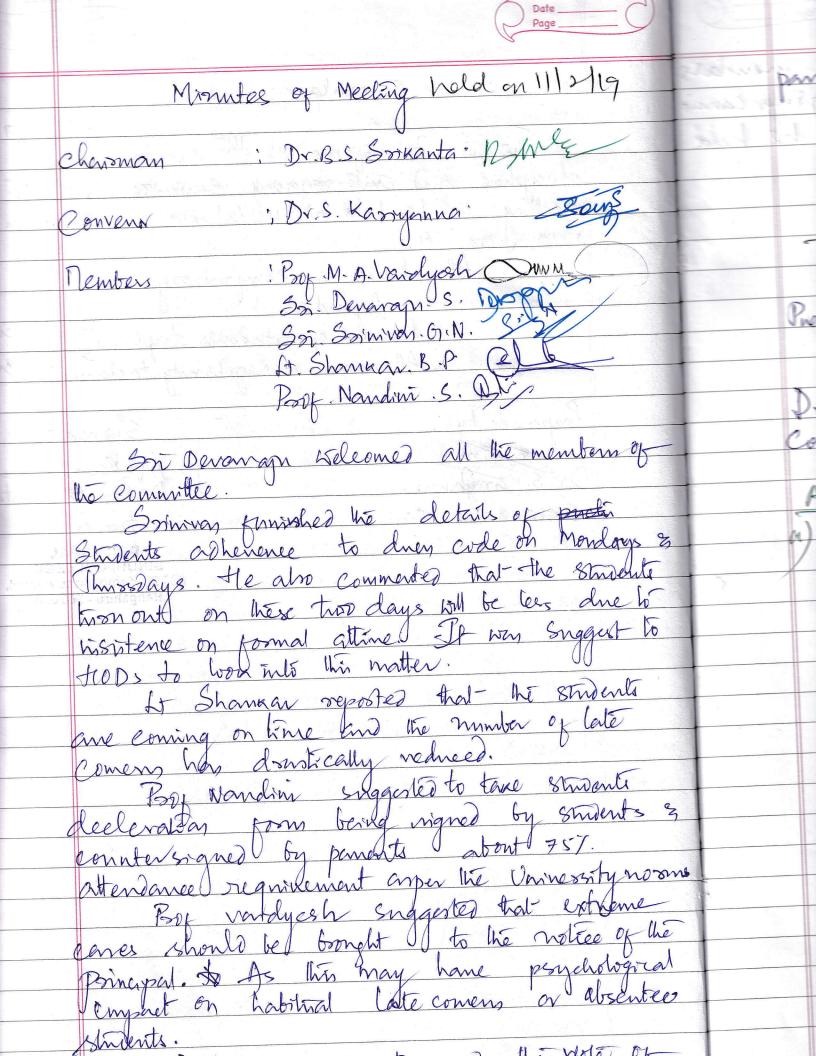

MINUTES OF MEETING MEETING NO1 Date: 11-7-2016 Pime: 2:30 pM Charman: Dr.B.S. Sorkanta. Place: Room3 convenor: Prof. Karyanna.s. Some Signaline. Members: iP.M.A. Vandyesh Simms 2. Pr. Doverragu S Proposition Soni Soinivas. N 4. SoiShomkar of 5.pr. Sudarshan ND 6. pr. Chrittebolsu, Ol Student 8. Dr. No. Dr. Member: 1) William Immanuel 2) Gargan & 3) Norman, J previour meeting. - Read and confirmed-- To take declaration from the Students deluging 'y any indisciplinary octivities To inform porents in some Corses To warm students not to involve in any Indisciplinary activites of else Switable action will be town against Such Students. - Two Students who were promoronally admitted

were expelled to to out from the college for involving in & fighting in the company.

Page barning letters were databated those Istadents with disruptine classoon behavion. SINDHI COLLEGE OF COMMERCE Principal #33/2B, HEBBAL KEMPAPURA BANGALORE 560024 53450453