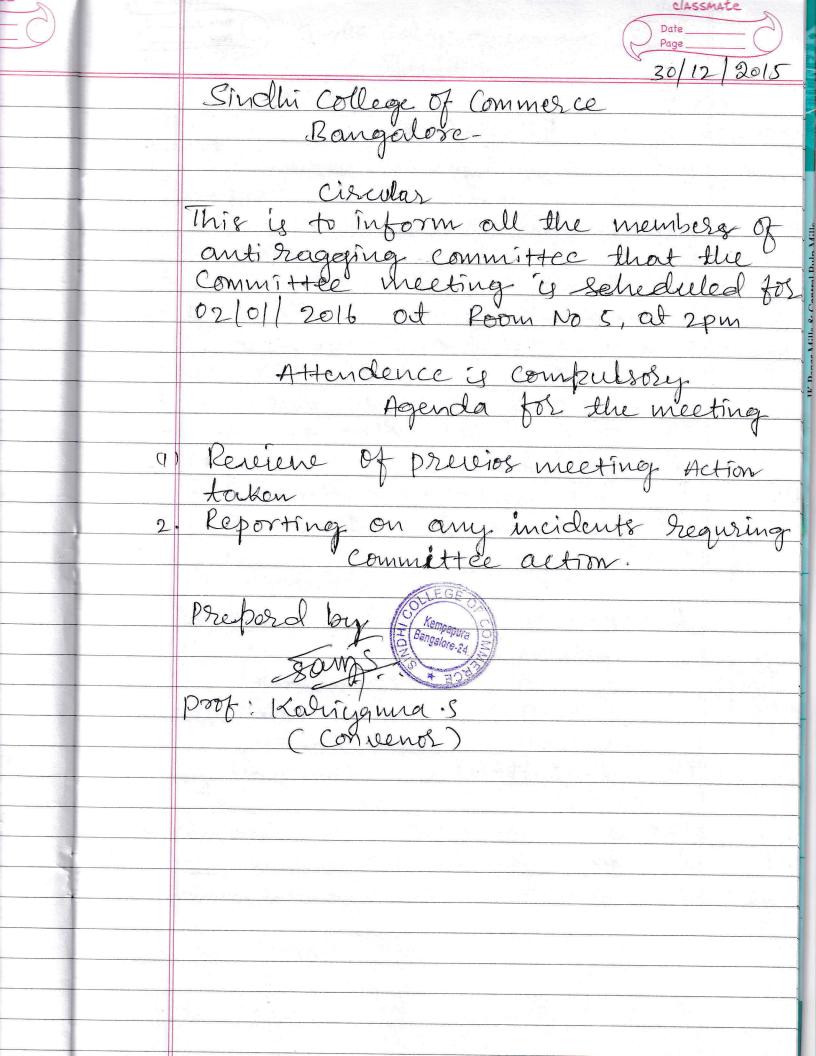

ncidents of ragging occurred in their premises along with actions taken to the Council immediately after occurrence of such incident and inform the status of the case from time to time.
- 5. Courts should make an effort to ensure that cases involving ragging are taken up on priority basis to send the correct message that ragging is not only to be discouraged but also to be dealt with sternness.

# Sindhi Collège of Commèrce. Bangalore

Anti-Ragginer and dicipline committee Meeting note

A meeting of the dieipline Committee is convened on 6/7/2015 at 10:30 and in the board room to discuss the following agenda.

- (i) Student are informed to come infor maj dress a Review of attendence of Students

Members

prof Kalinganna. S (convenos) sous! prof jayashree Tambad (list) Mr. Shiribas. N









|                                         | Page