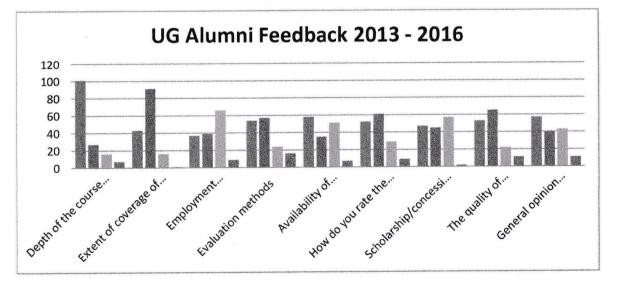

# ALUMNI FEED BACK ON CURRICULUM

UG - 2013-16

|       | 00 - 2013-10                                                           |              |      |              |                |       |  |  |  |
|-------|------------------------------------------------------------------------|--------------|------|--------------|----------------|-------|--|--|--|
| Sl.No | Parameters                                                             | Very<br>Good | Good | Satisfactory | Unsatisfactory | Total |  |  |  |
| 1     | Depth of the course content including project work if any              | 101          | 27   | 16           | 7              | 151   |  |  |  |
| 2     | Extent of coverage of course                                           | 43           | 91   | 16           | 1              | 151   |  |  |  |
| 3     | Employment orientation in the curriculum                               | 37           | 39   | 66           | 9              | 151   |  |  |  |
| 4     | Evaluation methods                                                     | 54           | 57   | 24           | 16             | 151   |  |  |  |
| 5     | Availability of textbook and reference books in the college            | 58           | 35   | 51           | 7              | 151   |  |  |  |
| 6     | How do you rate the course you study in terms of relevant to your job? | 52           | 61   | 29           | 9              | 151   |  |  |  |
| 7     | Scholarship/concession given by the college                            | 47           | 45   | 57           | 2              | 151   |  |  |  |
| 8     | The quality of teaching in the institution                             | 53           | 65   | 22           | 11             | 151   |  |  |  |
| 9     | General opinion about the college                                      | 57           | 40   | 43           | 11             | 151   |  |  |  |