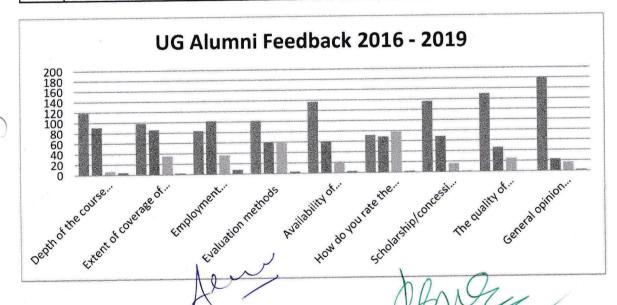

### ALUMNI FEED BACK ON CURRICULUM

UG - 2016-19

| Sl.No | Parameters                                                            | Very<br>Good | Good | Satisfactory | Unsatisfactory | Total |
|-------|-----------------------------------------------------------------------|--------------|------|--------------|----------------|-------|
| 1     | Depth of the course content including project work if any             | 119          | 91   | 7            | 4              | 221   |
| 2     | Extent of coverage of course                                          | 98           | 86   | 35           | 2              | 221   |
| 3     | Employment orientation in the curriculum                              | 83           | 102  | 36           | 8              | 221   |
| 4     | Evaluation methods                                                    | 102          | 60   | 59           | 3              | 221   |
| 5     | Availability of textbook and reference books in the college           | 137          | 60   | 21           | 3              | 221   |
| 6     | How do you rate the course you study in terms of relevant to your job | 72           | 69   | 78           | 2              | 221   |
| 7     | Scholarship/concession given by the college                           | 136          | 68   | 16           | 1              | 221   |
| 8     | The quality of teaching in the institution                            | 150          | 46   | 25           | 0              | 221   |
| 9     | General opinion about the college                                     | 180          | 23   | 16           | 2              | 221   |