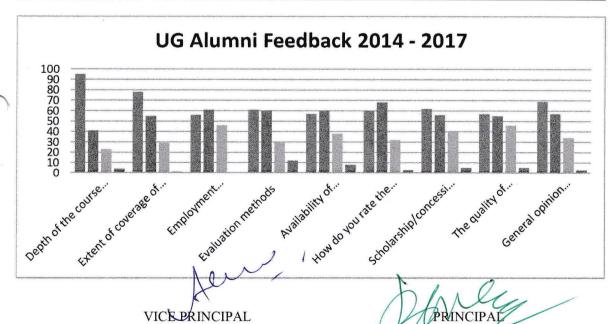

## ALUMNI FEED BACK ON CURRICULUM UG-2014-17

| Sl.No | Parameters                                                            | Very<br>Good | Good | Satisfactory | Unsatisfactory | Total |
|-------|-----------------------------------------------------------------------|--------------|------|--------------|----------------|-------|
| 1     | Depth of the course content including project work if any             | 95           | 41   | 23           | 4              | 163   |
| 2     | Extent of coverage of course                                          | 78           | 55   | 29           | 1              | 163   |
| 3     | Employment orientation in the curriculum                              | 56           | 61   | 46           | 0              | 163   |
| 4     | Evaluation methods                                                    | 61           | 60   | 30           | 12             | 163   |
| 5     | Availability of textbook and reference books in the college           | 57           | 60   | 38           | 8              | 163   |
| 6     | How do you rate the course you study in terms of relevant to your job | 60           | 68   | 32           | 3              | 163   |
| 7     | Scholarship/concession given by the college                           | 62           | 56   | 40           | 5              | 163   |
| 8     | The quality of teaching in the institution                            | 57           | 55   | 46           | 5              | 163   |
| 9     | General opinion about the college                                     | 69           | 57   | 34           | 3              | 163   |