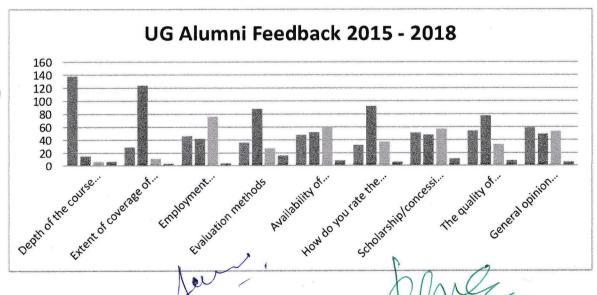

# ALUMNI FEED BACK ON CURRICULUM

UG - 2015-18

| Sl.No | Parameters                                                            | Very<br>Good | Good | Satisfactory | Unsatisfactory | Total |
|-------|-----------------------------------------------------------------------|--------------|------|--------------|----------------|-------|
| 1     | Depth of the course content including project work if any             | 138          | 15   | 7            | 7              | 168   |
| 2     | Extent of coverage of course                                          | 29           | 124  | 11           | 3              | 168   |
| 3     | Employment orientation in the curriculum                              | 46           | 42   | 76           | 4              | 168   |
| 4     | Evaluation methods                                                    | 36           | 88   | 27           | 16             | 168   |
| 5     | Availability of textbook and reference books in the college           | 48           | 52   | 60           | 8              | 168   |
| 6     | How do you rate the course you study in terms of relevant to your job | 32           | 92   | 37           | 6              | 168   |
| 7     | Scholarship/concession given by the college                           | 51           | 48   | 57           | 11             | 168   |
| 8     | The quality of teaching in the institution                            | 54           | 77   | 33           | 8              | 168   |
| 9     | General opinion about the college                                     | 59           | 49   | 53           | 6              | 168   |