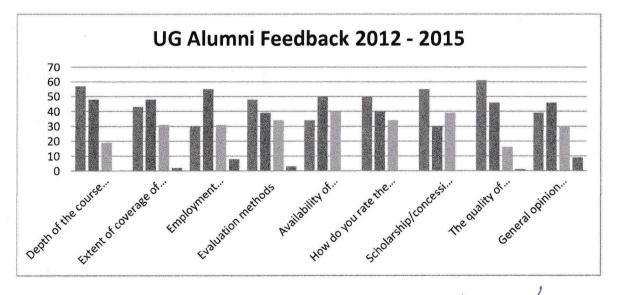

### ALUMNI FEED BACK ON CURRICULUM

2012-15

| Sl.No | Parameters                                                             | Very<br>Good | Good | Satisfactory | Unsatisfactory | Total |
|-------|------------------------------------------------------------------------|--------------|------|--------------|----------------|-------|
| 1     | Depth of the course content including project work if any              | 57           | 48   | 19           |                | 124   |
| 2     | Extent of coverage of course                                           | 43           | 48   | 31           | 2              | 124   |
| 3     | Employment orientation in the curriculum                               | 30           | 55   | 31           | 8              | 124   |
| 4     | Evaluation methods                                                     | 48           | 39   | 34           | 3              | 124   |
| 5     | Availability of textbook and reference books in the college            | 34           | 50   | 40           |                | 124   |
| 6     | How do you rate the course you study in terms of relevant to your job? | 50           | 40   | 34           |                | 124   |
| 7     | Scholarship/concession given by the college                            | 55           | 30   | 39           |                | 124   |
| 8     | The quality of teaching in the institution                             | 61           | 46   | 16           | 1              | 124   |
| 9     | General opinion about the college                                      | 39           | 46   | 30           | 9              | 124   |