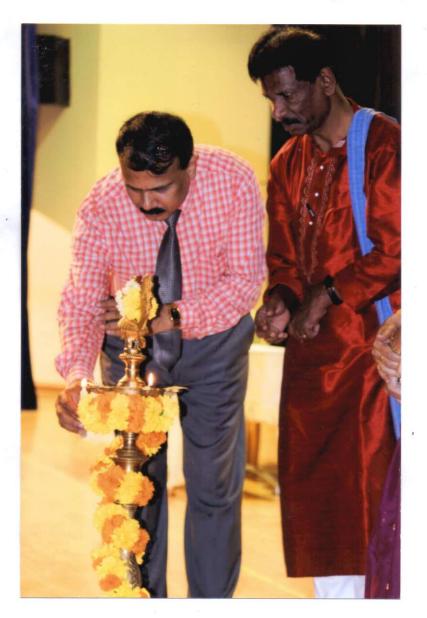

## **REPORT ON KANNADA FOLK FEST**

Kannada department of Sindhi College of Commerce conducted Folk Festival on 23<sup>rd</sup> September 2015.

Renowned folk artist Sri Appagere Thimmaraju was the Chief Guest who inaugurated the function and suggested students to involve in folk culture. The function was enlightened by the songs sung by the Chief Guest, related to folk culture. He then inaugurated the folk exhibition, which were modeled by the student's hard work and displayed by them.

Principal Dr.Prakash.B.Nayak, Vice Principal Smt.B.Parvathi Devi, H.O.D of Kannada department Dr.K.Ramananda, Academic Co.Ordinator Smt. Asha were all present at the occasion. Sri Kariyanna.S and Sri.Gopal.C.L were the coordinators for the fest.

Chief Guest: Mr Appagere Timmaraju

Folk Artist and Singer

Others Present: Prof Parvathi Devi

Vice Principal

Dr K Ramananda

HOD-Kannada Department

Prof Kariyanna S

Convenor