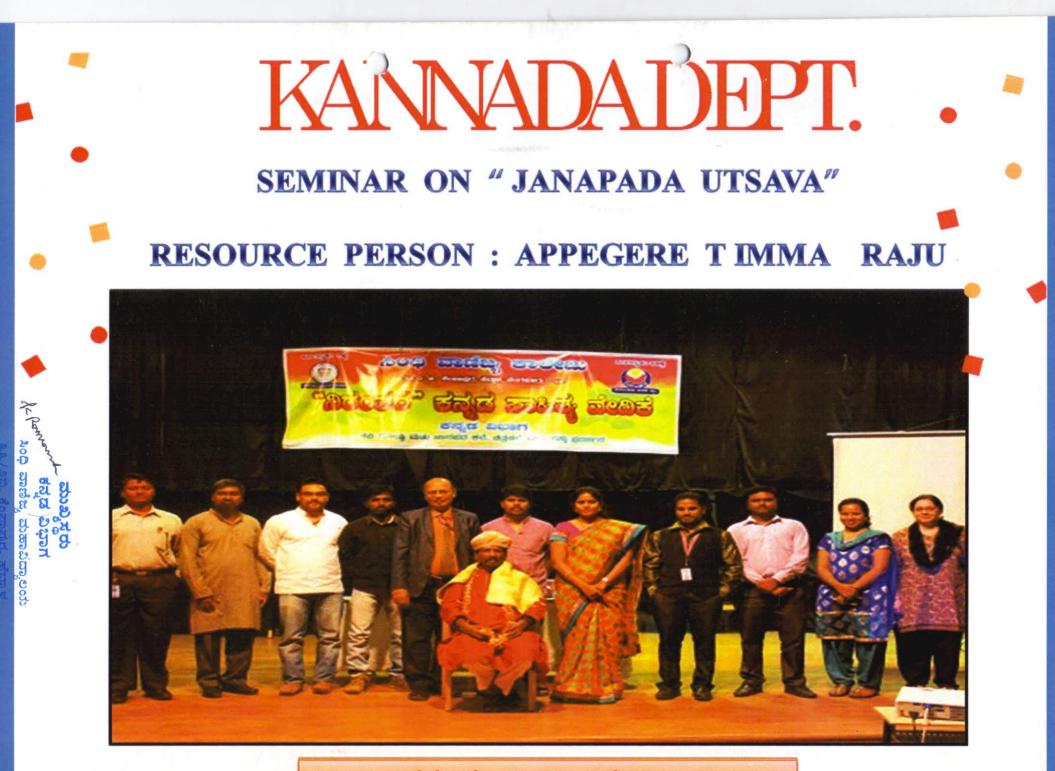

## **REPORT ON KANNADA FOLK FEST**

Kannada department of Sindhi College of Commerce conducted Folk Festival on 23<sup>rd</sup> September 2015.

Renowned folk artist Sri Appagere Thimmaraju was the Chief Guest who inaugurated the function and suggested students to involve in folk culture. The function was enlightened by the songs sung by the Chief Guest, related to folk culture. He then inaugurated the folk exhibition, which were modeled by the student's hard work and displayed by them.

Principal Dr.Prakash.B.Nayak, Vice Principal Smt.B.Parvathi Devi, H.O.D of Kannada department Dr.K.Ramananda, Academic Co.Ordinator Smt. Asha were all present at the occasion. Sri Kariyanna.S and Sri.Gopal.C.L were the coordinators for the fest.

ಕನ್ನಡವಿಭಾಗ

ಸಿರಿಗನ್ನಡಗೆಲ್ಲೆ

ದಿನಾಂಕ: ೨೩-೦೯-೨೦೧೫

ಸಮಯ: ೧೦-೪೫

<u>"ನಿರರತರ" ಕನ್ನಡಸಾಹಿತ್ಯವೇದಿಕೆ</u> <u>``ಕವಿ ಗೋಷ್ಠಿಮತ್ತು ಜಾನಪದ ಕಲೆ,ಚಿತ್ರ ಕಲೆಮತ್ತು ವಸ್ತು ಪ್ರದರ್ಶನ</u> ಉದ್ಘಾಟನೆ: ಮುಖ್ಯ ಅತಿಥಿಗಳು: ಸನ್ಮಾನ್ಯಶ್ರೀ ಡಾ. ಪ್ರಕಾಶ್ ಬಿ ನಾಯಕ್ ಅಪ್ಪಗೆರೆ ತಿಮ್ಮರಾಜು ಪ್ರಾಂಶುಪಾಲರು,ಸಿಂಧಿವಾಣಿಜ್ಯಕಾಲೇಜುಜಾನಪದವಿದ್ವಾಂಸರುಮತ್ತುಹಾಡುಗಾರರು.

ಉಪಸ್ಥಿತರು: ಪ್ರೊ॥ ಪಾರ್ವತಿದೇವಿ ಉಪ ಪ್ರಾಂಶುಪಾಲರು ಡಾ.ಕೆ.ರಮಾನಂದ ಕನ್ನಡವಿಭಾಗದಮುಖ್ಯಸ್ಥರು. ಕನ್ನಡವಿಭಾಗದಮುಖ್ಯಸ್ಥರು. ಕನ್ನಡವಿಭಾಗದಮುಖ್ಯಸ್ಥರು. ಕನ್ನಡವಿಭಾಗದಮುಖ್ಯಸ್ಥರು. ಕನ್ನಡವಿಭಾಗದಮುಖ್ಯಸ್ಥರು. ಕನ್ನಡವಿಭಾಗದಮುಖ್ಯಸ್ಥರು. ಕನ್ನಡವಿಭಾಗದಮುಖ್ಯಸ್ಥರು. ಕನ್ನಡವಿಭಾಗದಮುಖ್ಯಸ್ಥರು. ಕನ್ನಡವಿಭಾಗದಮುಖ್ಯಸ್ಥರು. ಕನ್ನಡವಿಭಾಗದಮುಖ್ಯ ಸ್ಥರು. ಕನ್ನಡವಿಭಾಗದಮುಖ್ಯ ಸ್ಥರು.