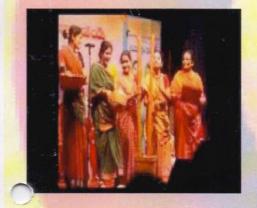

## **REPORT ON KANNADA FOLK FEST**

Kannada department of Sindhi College of Commerce conducted Folk Festival on 23<sup>rd</sup> September 2015.

Renowned folk artist Sri Appagere Thimmaraju was the Chief Guest who inaugurated the function and suggested students to involve in folk culture. The function was enlightened by the songs sung by the Chief Guest, related to folk culture. He then inaugurated the folk exhibition, which were modeled by the student's hard work and displayed by them.

200 07825- 3082 -5.546 20275 23-9-2015 8 22500 en Jura Dario atta er ag 252 after etue f63 por afeth.

**Felicitation to the Chief Guest** 

ಸಿರಿಗನ್ನಡಂ ಬಾಳ್ಗೆ

<u>ಸಿಂಧಿವಾಣಿಜ್ಯ ಕಾಲೇಜು</u> ೩೩/೨ಬ,ಕೆಂಪಾಪುರ, ಹೆಬ್ಬಾಳ ಬೆಂಗಳೂರು-೨೪ ೨೩೬೩೭೫೪೩/೪೪