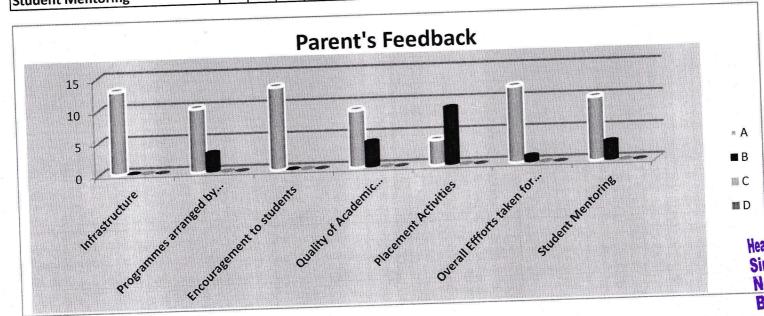

# PARENTS' FEEDBACK ANALYSIS (ODD SEM 2015-16)

TOTAL NO. OF PARENTS FEEDBACK COLLECTED: 82

Grades: A- Excellent B- Good C- Satisfaction D- Poor

# TABLE EXHIBITS PARENTS FEEDBACK ON THE BASIS OF DIFFERENT PARAMETERS

| SL  |                                                                                            | A  | B  | C  | D  |
|-----|--------------------------------------------------------------------------------------------|----|----|----|----|
| NO. | PARTICULARS                                                                                |    |    |    |    |
| 1   | Infrastructure facilities namely, library, laboratory, canteen and other campus facilities | 38 | 15 | 25 | 04 |
| 2   | Programs arranged by their department for achieving industrial exposure                    | 25 | 30 | 23 | 06 |
| 3   | Encouragement to students for participation in various co-<br>curricular activities        | 19 | 35 | 28 | 00 |
| 4   | Quality of academic resources namely teachers, course material etc.                        | 10 | 22 | 49 | 01 |
| 5   | Placement activities                                                                       | 25 | 30 | 23 | 04 |
| 6   | Efforts taken by department for overall grooming and personality development               | 35 | 24 | 20 | 03 |
| 7   | Student mentoring                                                                          | 26 | 31 | 20 | 05 |
| 8   | Course curriculum and its content                                                          | 18 | 48 | 15 | 01 |

#### GRAPH EXHIBITS PARENTS FEEDBACK RESPONSE TOWARDS VARIOUS OPTIONS: A, B, C & D

HOD SIGNATURE Head of th

artment of Commerce

Sindhi

◆Bangalore - 560 024. /