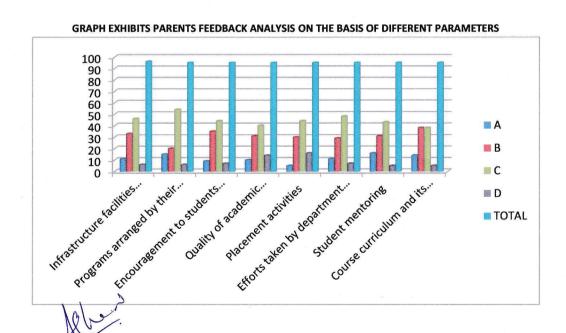

# TABLE EXHIBITS PARENTS FEEDBACK ON THE BASIS OF DIFFERENT PARAMETERS

| SL  |                                                                                            | A  | B  | C  | D  |
|-----|--------------------------------------------------------------------------------------------|----|----|----|----|
| NO. | PARTICULARS                                                                                |    |    |    |    |
| 1   | Infrastructure facilities namely, library, laboratory, canteen and other campus facilities | 38 | 15 | 25 | 04 |
| 2   | Programs arranged by their department for achieving industrial exposure                    | 25 | 30 | 23 | 06 |
| 3   | Encouragement to students for participation in various co-<br>curricular activities        | 19 | 35 | 28 | 00 |
| 4   | Quality of academic resources namely teachers, course material etc.                        | 10 | 22 | 49 | 01 |
| 5   | Placement activities                                                                       | 25 | 30 | 23 | 04 |
| 6   | Efforts taken by department for overall grooming and personality development               | 35 | 24 | 20 | 03 |
| 7   | Student mentoring                                                                          | 26 | 31 | 20 | 05 |
| 8   | Course curriculum and its content                                                          | 18 | 48 | 15 | 01 |