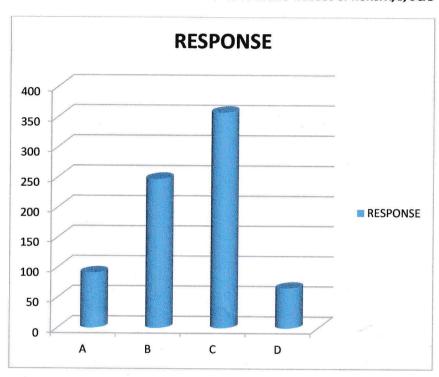

HOD SIGNATURE mmerce
Head of the Department of Commerce,
Sindhi College of Commerce,
33/28, Kempapura, Hebbal
Bangalore - 560 024,

TABLE EXHIBITS PARENTS RESPONSE TOWARDS VARIOUS OPTIONS: A, B, C & D

| <b>OPTIONS</b> | RESPONSE |
|----------------|----------|
| Α              | 196      |
| В              | 231      |
| С              | 205      |
| D              | 24       |

#### GRAPH EXHIBITS PARENTS FEEDBACK RESPONSE TOWARDS VARIOUS OPTIONS: A, B, C & D

HOD SIGNATURE Head of th

artment of Commerce

Sindhi

◆Bangalore - 560 024. /