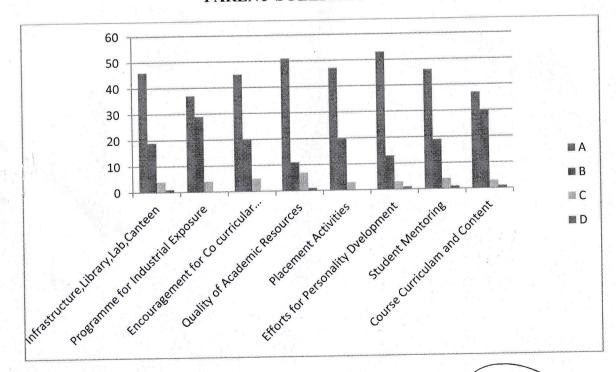

# PARENT'S FEEDBACK ANALYSIS 2018-19(EVEN SEM)

# A=EXCELLENT B=GOOD C=AVERAGE D=BAD

| SL.NO. | PARTICULARS                                             | A  | В  | C  | D  |
|--------|---------------------------------------------------------|----|----|----|----|
| SL.NU. | INFRASTRUCTURE, LIBRARY, LAB, CANTEEN                   | 46 | 19 | 04 | 01 |
| 1      | PROGRAMME FOR INDUSTRIAL EXPOSURE                       | 37 | 29 | 04 | 00 |
| 3      | ENCOURAGEMENT FOR CO CURRICULAR ACTIVITIES              | 45 | 20 | 05 | 00 |
| 4      | QUALITY FOR ACADEMIC RESOURCES,TEACHERS,COURSE MATERIAL | 51 | 11 | 07 | 01 |
| 5      | PLACEMENT ACTIVITIES                                    | 47 | 20 | 03 | 00 |
| 6      | EFFORTS FOR PERSONALITY DEVELOPMENT                     | 53 | 13 | 03 | 01 |
| 7      | STUDENT MENTORING                                       | 46 | 19 | 04 | 01 |
| 8      | COURSE CURRICULAM AND ITS CONTENT                       | 37 | 30 | 03 | 01 |

### PARENT'S FEEDBACK ANALYSIS

Head of the Department of Management
Sindhi College
33/2B, Kempapura, Hebbal
Bangalore - 560 024.