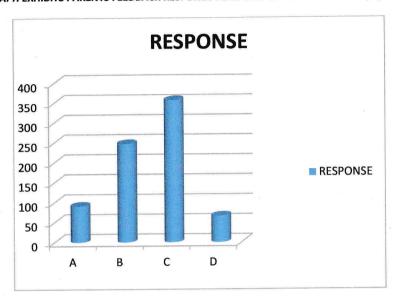

TABLE EXHIBITS PARENTS RESPONSE TOWARDS VARIOUS OPTIONS: A, B, C & D

| <b>OPTIONS</b> | RESPONSE |  |
|----------------|----------|--|
| Α              | 268      |  |
| В              | 243      |  |
| С              | 214      |  |
| D              | 37       |  |

GRAPH EXHIBITS PARENTS FEEDBACK RESPONSE TOWARDS VARIOUS OPTIONS: A, B, C & D

HOD SIGNATURE

Head of the Department of Commerce
Sindhi College of Commerce,
33/2B, Kempapura, Hebbal
Bangalore - 560 024.

| SINDHI COLLEGE OF COMMERCE         |
|------------------------------------|
| HEBBAL Kempapura, Bangalore-560024 |