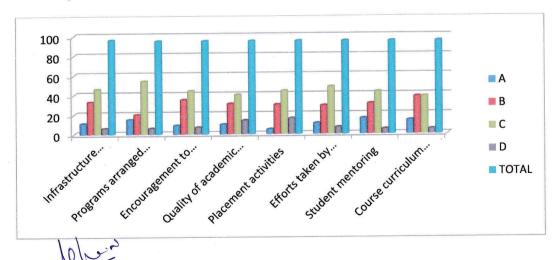

# TABLE EXHIBITS PARENTS FEEDBACK ON THE BASIS OF DIFFERENT PARAMETERS

| SL  |                                                                                            | Α  | В  | С  | D  |
|-----|--------------------------------------------------------------------------------------------|----|----|----|----|
| NO. | PARTICULARS                                                                                |    |    |    |    |
| 1   | Infrastructure facilities namely, library, laboratory, canteen and other campus facilities | 40 | 38 | 15 | 06 |
| 2   | Programs arranged by their department for achieving industrial exposure                    | 25 | 30 | 40 | 04 |
| 3   | Encouragement to students for participation in various co-<br>curricular activities        | 39 | 25 | 28 | 07 |
| 4   | Quality of academic resources namely teachers, course material etc.                        | 30 | 22 | 40 | 07 |
| 5   | Placement activities                                                                       | 25 | 30 | 40 | 04 |
| 6   | Efforts taken by department for overall grooming and personality development               | 35 | 29 | 22 | 03 |
| 7   | Student mentoring                                                                          | 26 | 31 | 17 | 05 |
| 8   | Course curriculum and its content                                                          | 48 | 38 | 12 | 01 |

#### GRAPH EXHIBITS PARENTS FEEDBACK ANALYSIS ON THE BASIS OF DIFFERENT PARAMETERS

HOD SIGNATURE

Head of the Department of Communication College of College of College and S3/2B, Kempapura, Freeball Bangalors - 560 024.