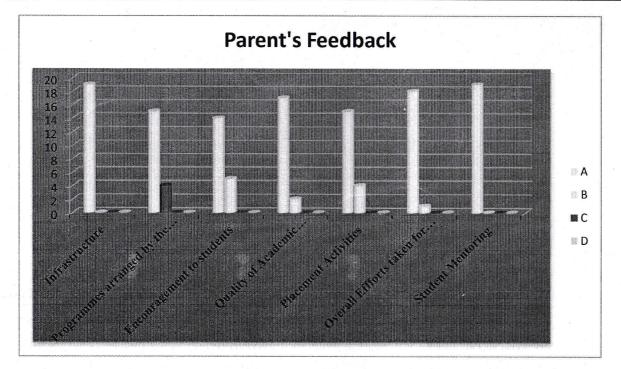

# PARENTS' FEEDBACK ANALYSIS (ODD SEM 2015-16)

TOTAL NO. OF PARENTS FEEDBACK COLLECTED: 82

Grades: A- Excellent B- Good C- Satisfaction D- Poor

# TABLE EXHIBITS PARENTS FEEDBACK ON THE BASIS OF DIFFERENT PARAMETERS

| SL  |                                                                                            | A  | B  | C  | D  |
|-----|--------------------------------------------------------------------------------------------|----|----|----|----|
| NO. | PARTICULARS                                                                                |    |    |    |    |
| 1   | Infrastructure facilities namely, library, laboratory, canteen and other campus facilities | 38 | 15 | 25 | 04 |
| 2   | Programs arranged by their department for achieving industrial exposure                    | 25 | 30 | 23 | 06 |
| 3   | Encouragement to students for participation in various co-<br>curricular activities        | 19 | 35 | 28 | 00 |
| 4   | Quality of academic resources namely teachers, course material etc.                        | 10 | 22 | 49 | 01 |
| 5   | Placement activities                                                                       | 25 | 30 | 23 | 04 |
| 6   | Efforts taken by department for overall grooming and personality development               | 35 | 24 | 20 | 03 |
| 7   | Student mentoring                                                                          | 26 | 31 | 20 | 05 |
| 8   | Course curriculum and its content                                                          | 18 | 48 | 15 | 01 |

HOD SIGNATURE mmerce
Head of the Department of Commerce,
Sindhi College of Commerce,
33/28, Kempapura, Hebbal
Bangalore - 560 024,

TABLE EXHIBITS PARENTS RESPONSE TOWARDS VARIOUS OPTIONS: A, B, C & D

| <b>OPTIONS</b> | RESPONSE |
|----------------|----------|
| Α              | 196      |
| В              | 231      |
| С              | 205      |
| D              | 24       |