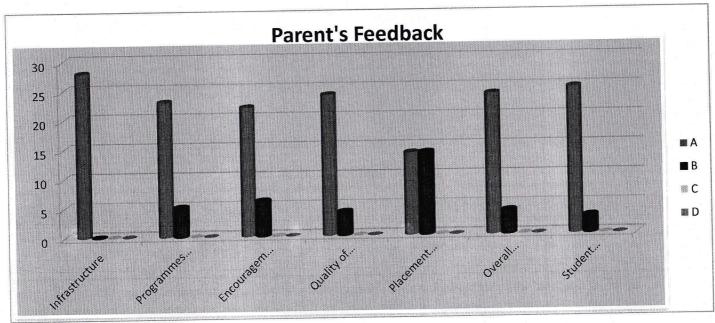

# PARENTS' FEEDBACK ANALYSIS (EVEN SEM 2015-16)

TOTAL NO. OF PARENTS FEEDBACK COLLECTED: 99

Grades: A- Excellent B- Good C- Satisfaction D- Poor

# TABLE EXHIBITS PARENTS FEEDBACK ON THE BASIS OF DIFFERENT PARAMETERS

| SL  |                                                                                            | Α  | В  | С  | D  |
|-----|--------------------------------------------------------------------------------------------|----|----|----|----|
| NO. | PARTICULARS                                                                                |    |    |    |    |
| 1   | Infrastructure facilities namely, library, laboratory, canteen and other campus facilities | 40 | 38 | 15 | 06 |
| 2   | Programs arranged by their department for achieving industrial exposure                    | 25 | 30 | 40 | 04 |
| 3   | Encouragement to students for participation in various co-<br>curricular activities        | 39 | 25 | 28 | 07 |
| 4   | Quality of academic resources namely teachers, course material etc.                        | 30 | 22 | 40 | 07 |
| 5   | Placement activities                                                                       | 25 | 30 | 40 | 04 |
| 6   | Efforts taken by department for overall grooming and personality development               | 35 | 29 | 22 | 03 |
| 7   | Student mentoring                                                                          | 26 | 31 | 17 | 05 |
| 8   | Course curriculum and its content                                                          | 48 | 38 | 12 | 01 |

#### GRAPH EXHIBITS PARENTS FEEDBACK ANALYSIS ON THE BASIS OF DIFFERENT PARAMETERS

HOD SIGNATURE

Head of the Department of Communication College of College of College and S3/2B, Kempapura, Freeball Bangalors - 560 024.